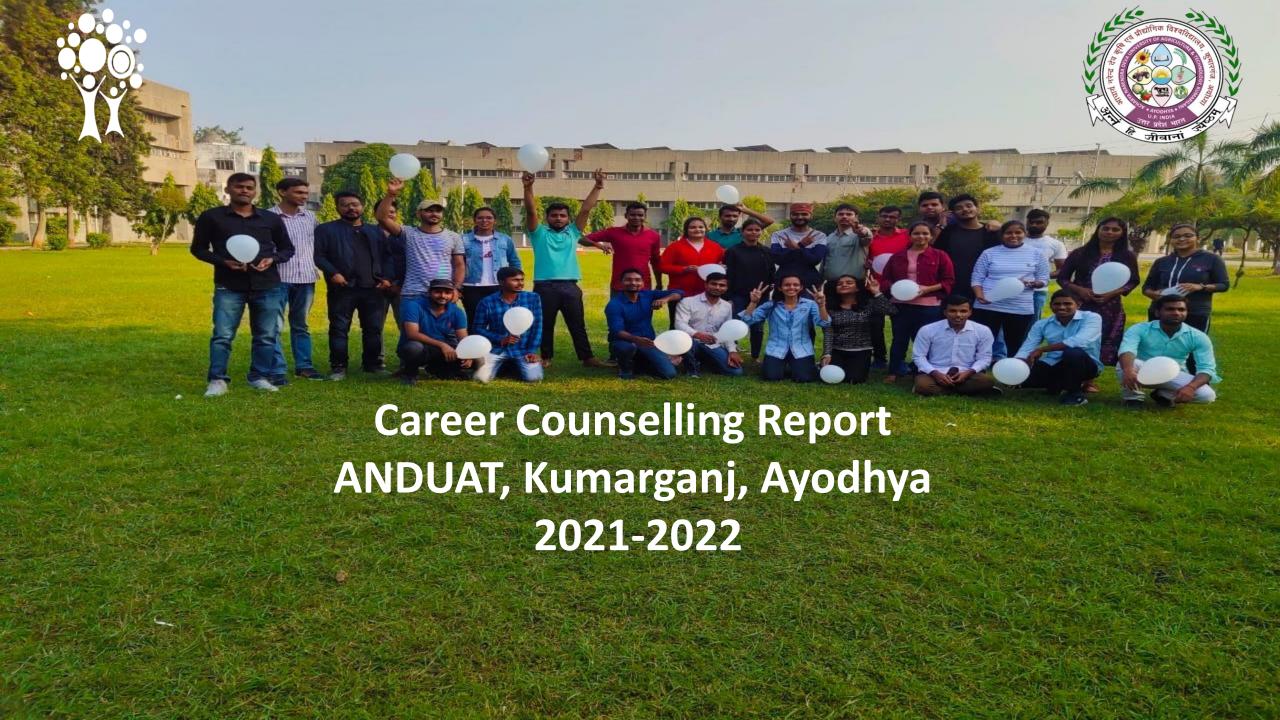

#### **ANDUAT Soft Skills & Language skills Training Report**

The Acharya Narendra Deva University of Agriculture & Technology (ANDUAT), Ayodhya, conducted the online Soft Skills & Language skills development Training Program for students selected from various colleges under its wing from January 11th 2022 to Feb 14th 2022.

The training program was conducted under the Innovation Grant (IG) of the National Agricultural Higher Education Project (NAHEP) with valuable guidance and encouragement from the honorable Vice Chancellor of ANDUAT, Dr. Bijendra Singh. DSW of the University and Principal Investigator of NAHEP, Dr. Debasish Niyogi provided wholehearted support for this training program.

A total of 72 selected students from the following colleges under ANDUAT participated and benefited from the training program.

- College of Agricultural Engineering and Technology, Ambedkarnagar
- College of Horticulture & Forestry
- College of Community Science
- College of Fisheries
- College of Agriculture
- College of Veterinary Science and Animal Husbandry
- College of Agriculture Campus, Kotwa, Azamgarh