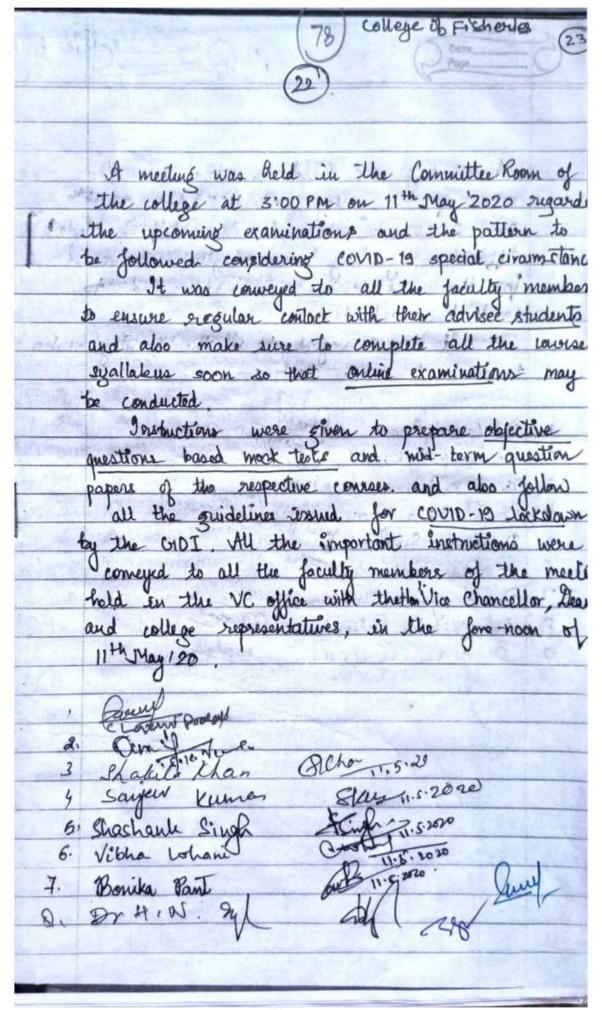

|
| 194  | pushpending Ruman BSC (Ag) A od you A-8552/15                                                                             |
| 195  | Maidangay Beag A-8543/15                                                                                                  |
| 196  | Powan Prajapati BSC Az III your 9-8457/15                                                                                 |
| 197  | Dupendra kaman B. Sc. Ag Myren A-8531715                                                                                  |
|      |                                                                                                                           |

## Online classes/e link / PDF material provided to students for improving slow/advanced learners









week Renet











| PM                     |                                                | 81)       |
|------------------------|------------------------------------------------|-----------|
|                        | Sc. IV Year                                    | B III (6) |
| 1                      | Stream Classwork People Grades                 |           |
|                        | hibbu9936@gmail (invited)                      |           |
|                        | Himanshu Singh                                 | 1         |
|                        | Himanshu Singh                                 | :         |
|                        | memes lovers and                               | :         |
|                        | Prince Verma                                   | 1         |
|