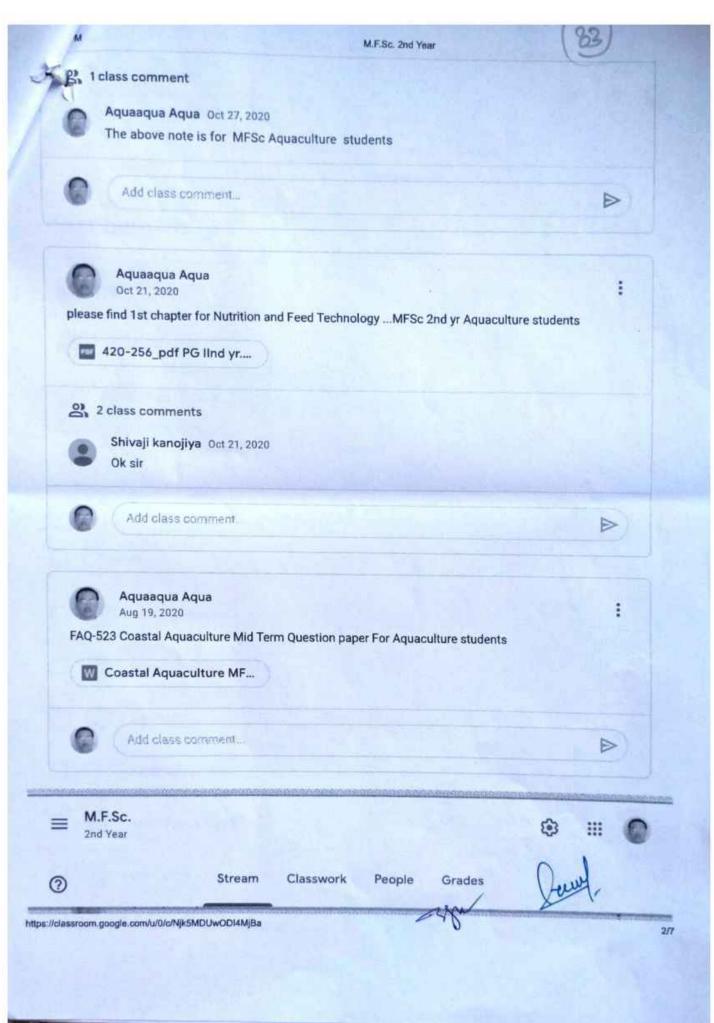

|
|                        | Shiv Janam                                     |           |
|                        | Shiv Kumar                                     | 1         |
|                        | shivkumar8741@g (invited)                      |           |
|                        | sunilkumar1106199 (invited)                    |           |
|                        | Suraj Yadav                                    | :         |
|                        | VIKAS KUMAR                                    |           |
|                        | Vimlesh kumar                                  | , :       |
| https://classroom.goog | gle.com/u/0/r/MTE3MDU2MDMzODk1/sort-first-name | 2/3       |
|                        |                                                |           |





| 8/2/22, 6:11 PM | People in B.F.Sc. 2nd Year College of Fisheries, A.N.D.U.A.T, Kumarga | inj      |   |      |
|-----------------|-----------------------------------------------------------------------|----------|---|------|
| ≡ B.F.          | Sc. 2nd Year ge of Fisheries, A.N.D.U.A.T, Kumarganj                  | <b>®</b> | # | 0    |
|                 | Stream Classwork People Grades                                        |          |   |      |
|                 | Bramhadev pal                                                         |          |   | 1    |
|                 | Dhananjay Singh                                                       |          |   | 1    |
|                 | dsk6387697@gama (invited)                                             |          |   |      |