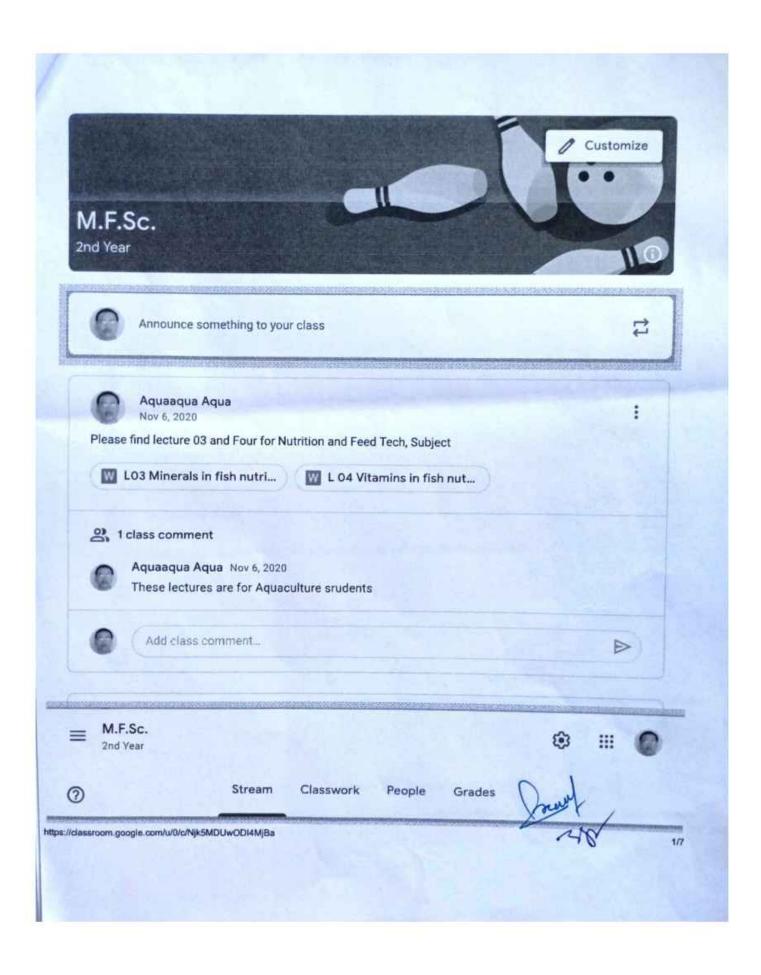

|
|                        | Shiv Janam                                     |           |
|                        | Shiv Kumar                                     | 1         |
|                        | shivkumar8741@g (invited)                      |           |
|                        | sunilkumar1106199 (invited)                    |           |
|                        | Suraj Yadav                                    | :         |
|                        | VIKAS KUMAR                                    |           |
|                        | Vimlesh kumar                                  | , :       |
| https://classroom.goog | gle.com/u/0/r/MTE3MDU2MDMzODk1/sort-first-name | 2/3       |
|                        |                                                |           |





| 8/2/22, 6:11 PM | People in B.F.Sc. 2nd Year College of Fisheries, A.N.D.U.A.T, Kumarga | inj      |   |      |
|-----------------|-----------------------------------------------------------------------|----------|---|------|
| ≡ B.F.          | Sc. 2nd Year ge of Fisheries, A.N.D.U.A.T, Kumarganj                  | <b>®</b> | # | 0    |
|                 | Stream Classwork People Grades                                        |          |   |      |
|                 | Bramhadev pal                                                         |          |   | 1    |
|                 | Dhananjay Singh                                                       |          |   | 1    |
|                 | dsk6387697@gama (invited)                                             |          |   |