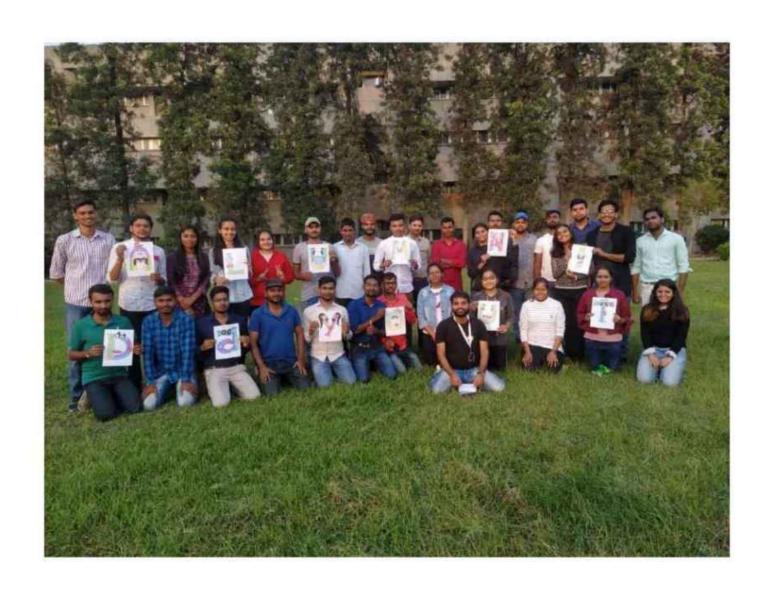

| Shiv nrayan dubey |
| 62   | CoVs    | 13           |                   |

PR. Rodla

| S.No | College | College 5 No | Student name          |
|------|---------|--------------|-----------------------|
| 63   | CoA     | 1            | Mihir verma           |
| 64   | CoA     | 2            | Hrithik               |
| 65   | CoA     | 3            | Alok Chaudhary        |
| 66   | COA     | 4            | Deepanshu             |
| 67   | CoA     | 5            | Amit Tiwari           |
| 68   | CoA     | 6            | Kaushlendra singh     |
| 69   | CoA     | 7            | Piyush Srivastav      |
| 70   | CoA     | 8            | Abhishek kaiwal       |
| 71   | COA     | 9            | Ankit kumar chaurasia |
| 72   | COA     | 10           | Sonu                  |

pr. Racha







#### College of Agriculture Aacharya Narendra Deva University of Agriculture and Technology, Kumarganj, Ayodhya

#### Notice

No: 28191DeA)2019

Date: 30-10-2019

Department of Soil Science and Agricultural Chemistry, is organizing Dr. N. D. Dutta Memorial lecture on "Sustainable management of salt affected soil" which will be deliver by Dr. D. K. Sharma, Eminent Scientist and Formal Director, C.S.S.R.I. Regional Research Station, Lucknow on 1<sup>st</sup> November, 2019 at 11:00 A.M. in the committee hall of College of Agriculture.

All faculty members are requested to attend the above lecture.

(D. K. Dwivedi)

Dean



Kumarganj Ayodhya

cel- 26/10/19

N16.483 SS

To,

The Dean College of Agriculture A.N.D. University of Agriculture & Technology Kumarganj Ayodhya



Dear Sir,

We a