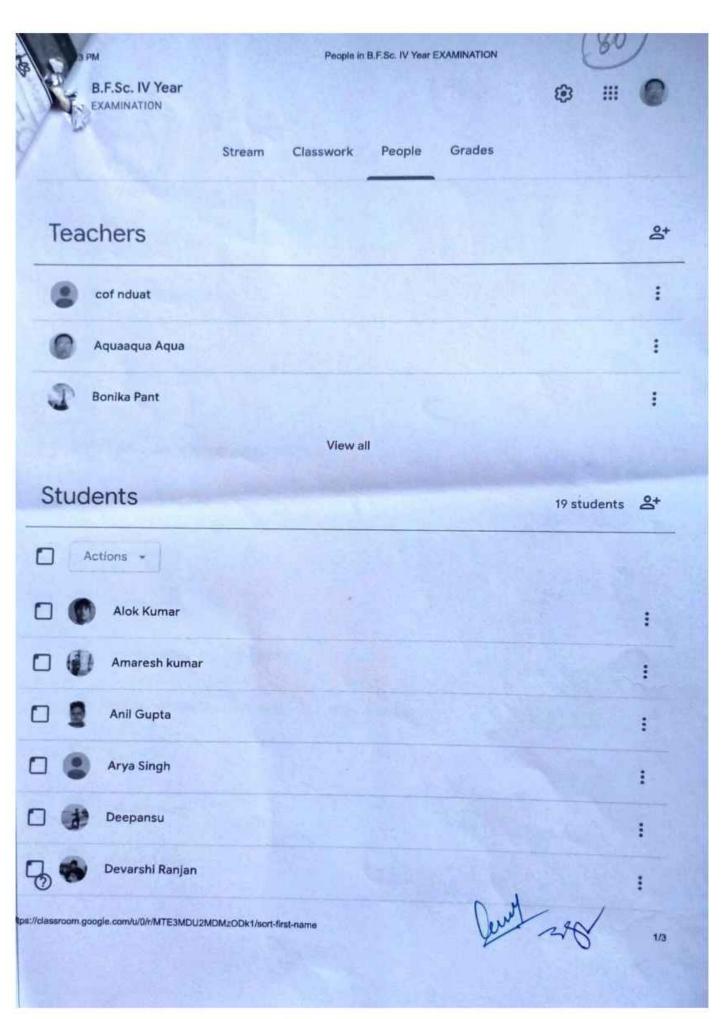

|
| 194  | pushpending Ruman BSC (Ag) A od you A-8552/15                                                                             |
| 195  | Maidangay Beag A-8543/15                                                                                                  |
| 196  | Powan Prajapati BSC Az III your 9-8457/15                                                                                 |
| 197  | Dupendra kaman B. Sc. Ag Myren A-8531715                                                                                  |
|      |                                                                                                                           |

## Online classes/e link / PDF material provided to students for improving slow/advanced learners









week Renet











| PM                     |                                                | 81)       |
|------------------------|------------------------------------------------|-----------|
|                        | Sc. IV Year                                    | B III (6) |
| 1                      | Stream Classwork People Grades                 |           |
|                        | hibbu9936@gmail (invited)                      |           |
|                        | Himanshu Singh                                 | 1         |
|                        | Himanshu Singh                                 | :         |
|                        | memes lovers and                               | :         |
|                        | Prince Verma                                   | 1         |
|