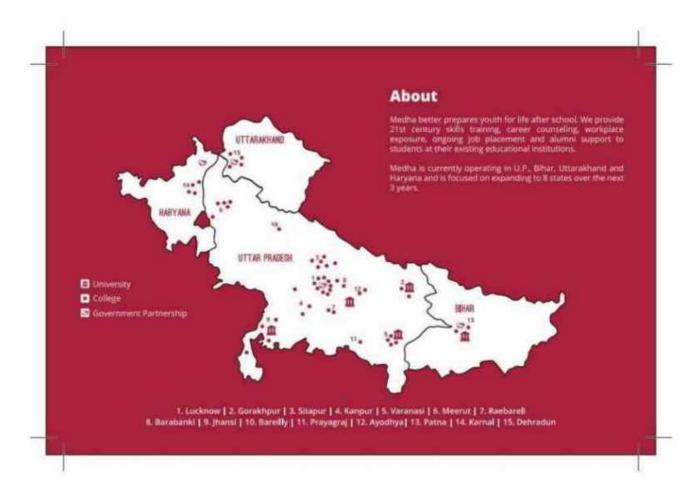

A total of 72 selected students from the following colleges under ANDUAT participated and benefited from the training program.

- College of Agricultural Engineering and Technology, Ambedkarnagar
- College of Horticulture & Forestry
- College of Community Science
- College of Fisheries
- College of Agriculture
- College of Veterinary Science and Animal Husbandry
- College of Agriculture Campus, Kotwa, Azamgarh