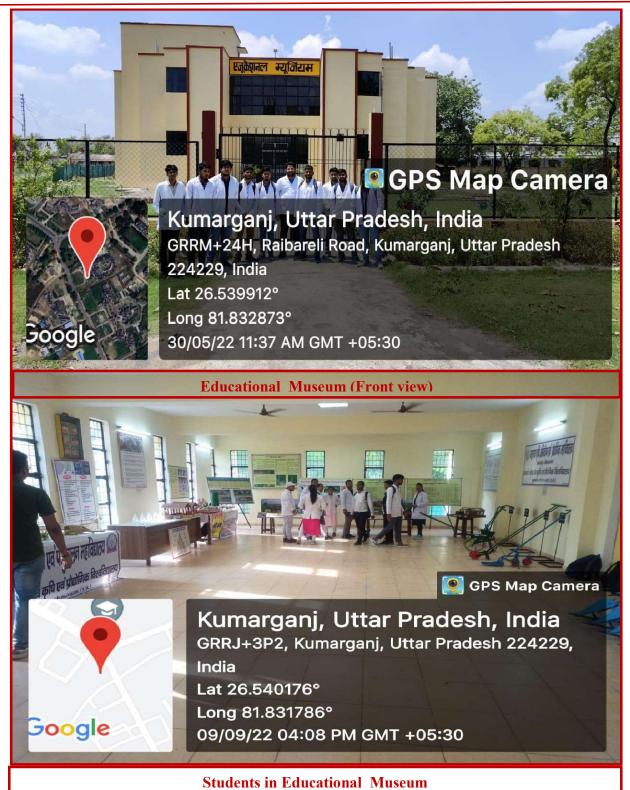

#### **Seed Processing Plant**

**Helipad-Main Campus** 

**DAV Public School-Main Campus** 

**Post Office-Main Campus** 

**Security Facility** 

**Meeting of Students with Uttar Pradesh Police** 

**Security Facility** 