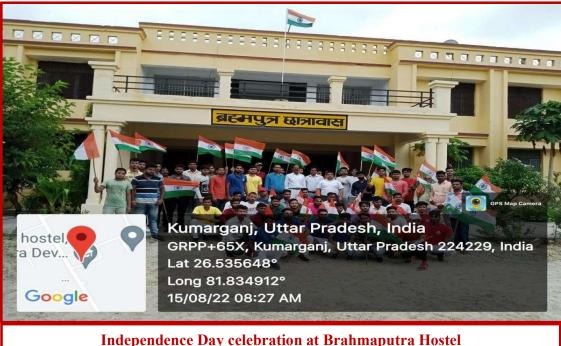

#### GENERAL CAMPUS FACILITIES AND OVERALL AMBIANCE











Ayodhya, Uttar Pradesh, India
GRRJ+86P, Ayodhya, Uttar Pradesh 224229, India
Lat 26.540718°
Long 81.830403°
13/08/22 01:30 PM GMT +05:30

Saraswati Bovs Hostel











Yamuna and Anoma Bovs Hostel







Gomati. Ranti. Mandakini and Niraniana Hostel for girls students















Lawn. Agriculture Unit















Children Playing in Children's Park









#### **Seed Processing Plant**



**Helipad-Main Campus** 







**DAV Public School-Main Campus** 

















**Post Office-Main Campus** 



**Security Facility** 







**Meeting of Students with Uttar Pradesh Police** 



**Security Facility** 







Fire Brigade Facility-Main Campus



**ATIC (Agriculture Technology Information Centre)** 







Atithi Grah



**International Guest House** 







KissanB