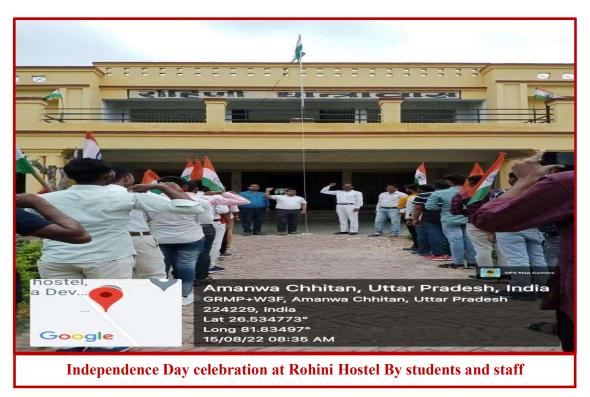

#### GENERAL CAMPUS FACILITIES AND OVERALL AMBIANCE











Ayodhya, Uttar Pradesh, India
GRRJ+86P, Ayodhya, Uttar Pradesh 224229, India
Lat 26.540718°
Long 81.830403°
13/08/22 01:30 PM GMT +05:30

Saraswati Bovs Hostel











Yamuna and Anoma Bovs Hostel







Gomati. Ranti. Mandakini and Niraniana Hostel for girls students















Lawn. Agriculture Unit















Children Playing in Children's Park









#### **Seed Processing Plant**



**Helipad-Main Campus** 







**DAV Public School-Main Campus** 

















**Post Office-Main Campus** 



**Security Facility** 







**Meeting of Students with Uttar Pradesh Police** 



**Security Facility** 







Fire Brigade Facility-Main Campus



**ATIC (Agriculture Technology Information Centre)** 







Atithi Grah



**International Guest House** 







Kissa