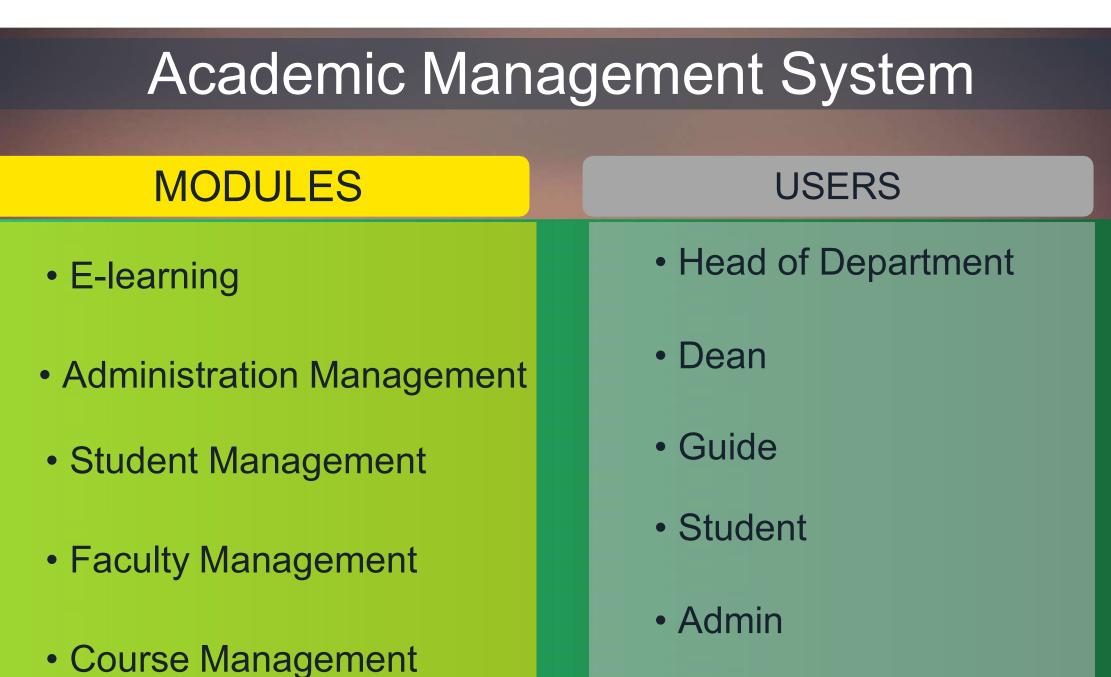

# Academic Management System (AMS)

AMS has been customized by the IAHEP Component 2 Project Team It ICAR-Indian Agricultural Statistics Research Institute (IASRI) for the Inplementation at various Agricultural Universities.

MS is a web enabled system for nanagement of all academic ctivities of the university. AMS has een designed in a modular pproach with in-built workflows.

Efficier

Easy to Custor

MIS reportin readily availa

# Academic Management System (AMS)

MS facilitates in automation of various cademic processes of the university nd enhances the efficiency of the verall system by saving time and efforts wolved in manual processes.

The AMS caters to the needs of different sers: Dean, Registrar, Professor, Head, Guide, Faculty, Teacher, Student, Administrators and Officials for erforming their assigned tasks.