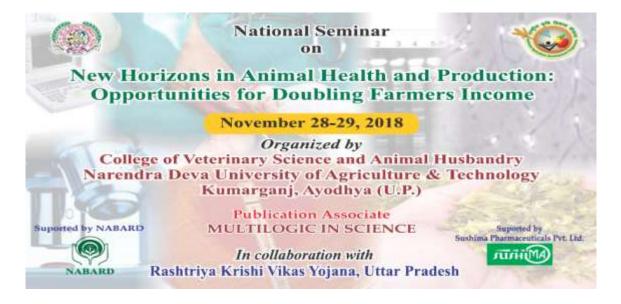

|     |         | divergence in tomato                                                                                                                                                     |     |                          |
|-----|---------|--------------------------------------------------------------------------------------------------------------------------------------------------------------------------|-----|--------------------------|
| 12. | 2017-18 | Heterosis combining ability and gene action involved for yield and quality                                                                                               |     |                          |
|     |         | attributing trades in tomato                                                                                                                                             | 11  | 27.06.2018               |
| 13. | 2017-18 | State Level Bio-Safety Capacity Building Workshop                                                                                                                        | 80  | 10.04.2018               |
| 14. | 2017-18 | Strategies and Challenges of Veterinary Profession to Improve Livelihood,<br>Food Security & Safety                                                                      | 105 | 28.01.2018               |
| 15. | 2017-18 | Workshop on Kisan Kalyan Karyashala                                                                                                                                      | 780 | 02.05.2018               |
| 16. | 2018-19 | Role of KVKs in Doubling Farmers Income                                                                                                                                  |     | 18.08.2018               |
| 17. | 2018-19 | Workshop on Safe Use of Insecticides                                                                                                                                     | 195 | 18.08.2018               |
| 18. | 2018-19 | National Seminar - New Horizons in Animal Health and Production:<br>Opportunities for Doubling Farmers Income                                                            | 78  | 28-29.11.2018            |
| 19. | 2018-19 | Mid-Term Review Workshop                                                                                                                                                 | 25  | 30.11.2018-<br>1.12.2018 |
| 20. | 2018-19 | Metagenomics: A tool to study the microbial diversity of rumen                                                                                                           | 17  | 04.08.2018               |
| 21. | 2018-19 | Role of Livestock in Global Warming                                                                                                                                      | 17  | 04.08.2018               |
| 22. | 2018-19 | Livestock feeding strategies during natural calamities                                                                                                                   | 17  | 04.08.2018               |
| 23. | 2018-19 | Lambing behaviour of Muzaffarnagari sheep                                                                                                                                | 17  | 30.10.2018               |
| 24. | 2018-19 | Comparison of analgesic efficiency of xylazine and ketorolac in combination with lignocaine for upper and lower intravenous regional anaesthesia (IVRA) in bovines       | 19  | 02.11.2018               |
| 25. | 2018-19 | Decellularization of oesophagus and aorta of caprine origin using aqueous extract (5%) of <i>Sapindus mukorossi</i>                                                      | 19  | 02.11.2018               |
| 26. | 2018-19 | Comparison of analgesic efficiency of dexmedetomidine and tramadol in combination with lignocaine for upper and lower intravenous regional anaesthesia (IVRA) in bovines | 19  | 02.11.2018               |
| 27. | 2018-19 | Performance of broiler chickens on different litter material                                                                                                             | 15  | 04.12.2018               |
| 28. | 2018-19 | Growth performance and behaviour of chickens under the monochromatic light V/S white light                                                                               | 15  | 04.12.2018               |
| 29. | 2018-19 | Incidence and pathological study of colibacillosis in broiler birds in Gonda and Basti districts of north eastern plane zone of U.P.                                     | 16  | 15.12.2018               |
| 30. | 2018-19 | Incidence, pathological and immunohistochemical studies of CRD of poultry                                                                                                | 16  | 15.12.2018               |