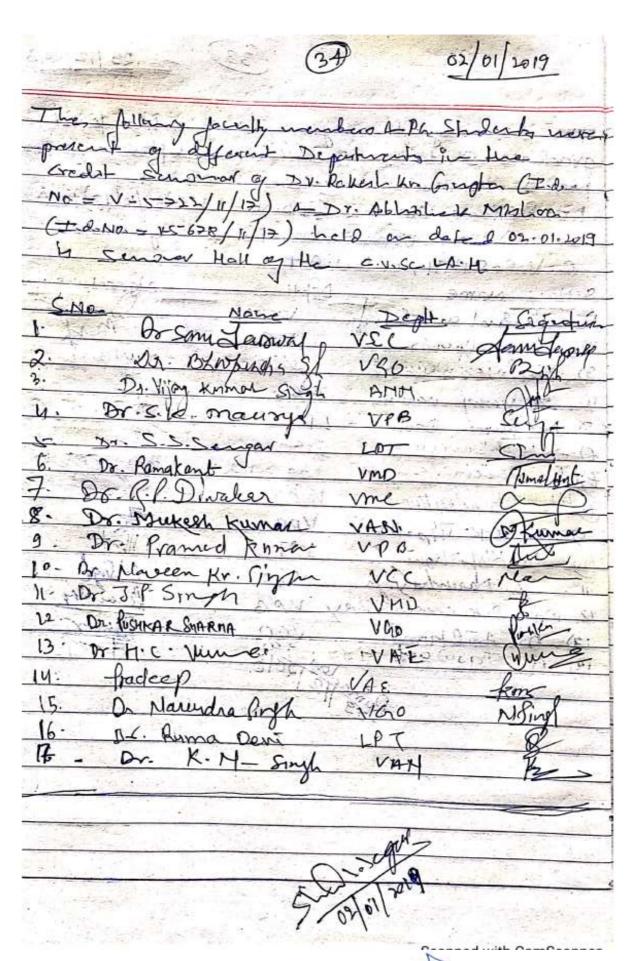

| 52. 2018-19<br>53. 2018-19 | Role of Information Communication Technology (ICT) in development of Animal Husbandry | 11 | 03.01.2019   |
|----------------------------|---------------------------------------------------------------------------------------|----|--------------|
|                            |                                                                                       |    | 1 05.01.2019 |
| 52   2019 10               |                                                                                       |    |              |
|                            | Genome wide marker-assisted selection                                                 | 17 | 04.01.2019   |
| 54. 2018-19                | Advances in prevention and control of mastitis                                        | 22 | 04.01.2019   |
| 55. 2018-19                | Management of livestock in changing climatic scenario                                 | 22 | 04.01.2019   |
| 56. 2018-19                | Immune evasion mechanism of helminth parasites                                        | 22 | 04.01.2019   |
| 57. 2018-19                | Recent advances in veterinary vaccine technology                                      | 18 | 09.01.2019   |
| 58. 2018-19                | Cytokines and its importance in veterinary science                                    | 18 | 09.01.2019   |
| 59. 2018-19                | Breeding management in canines                                                        | 15 | 20.04.2019   |
| 60. 2018-19                | Recent advances in management of COD in bovines                                       | 15 | 20.04.2019   |
| 61. 2018-19                | Recent advances in preservation of boar semen                                         | 15 | 20.04.2019   |
| 62. 2018-19                | Role of chelated minerals in livestock feeding                                        | 25 | 27.04.2019   |
| 63. 2018-19                | Feeding strategies in zoo animals                                                     | 25 | 27.04.2019   |
| 64. 2018-19                | An overview of phytotherapy against bovine mastitis                                   | 27 | 04.05.2019   |
| 65. 2018-19                | Current scenario of antibiotic resistance against bovine mastitis                     | 27 | 04.05.2019   |
| 66. 2018-19                | Recent advances in diagnosis and control of theileriosis                              | 27 | 04.05.2019   |
| 67. 2018-19                | Management of prolapse of harderian gland in canine                                   | 27 | 04.05.2019   |
| 68. 2018-19                | Role of chelated minerals in livestock feeding                                        | 27 | 04.05.2019   |
| 69. 2018-19                | Feeding strategies in zoo animals                                                     | 27 | 04.05.2019   |
| 70. 2018-19                | Role of Oxytocin in animal reproduction                                               | 17 | 25.05.2019   |
| 71. 2018-19                | Recent advances in reproductive bio techniques to augment fertility in farm animals   | 17 | 25.05.2019   |
| 72. 2018-19                | Present scenario of antibiotic resistance and role of livestock in its development    | 26 | 07.05.2019   |
| 73. 2018-19                | Recent trends in use of adjuvants in livestock vaccine technology                     | 26 | 07.05.2019   |
| 74. 2018-19                | Welfare issues for broiler production                                                 | 20 | 14.05.2019   |
| 75. 2018-19                | Gene therapy                                                                          | 20 | 14.05.2019   |
|                            | Studies on the incidence, pathology, and immunohistochemistry of chronic              | 12 | 17.05.2010   |
| 76. 2018-19                | respiratory disease of poultry in Ayodhya district of eastern Uttar Pradesh           | 13 | 17.05.2019   |
| 77. 2018-19                | An overview of phytotherapy against bovine mastitis                                   | 12 | 01.06.2019   |
| 78. 2018-19                | Livestock behaviour and its application                                               | 12 | 01.06.2019   |