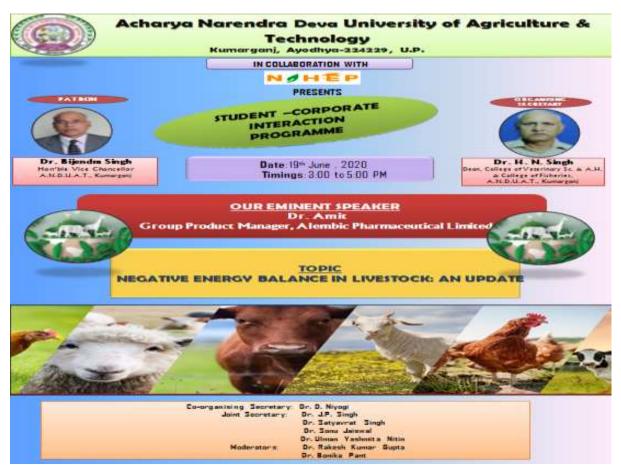

e Interaction Programme organized on "Negative Energy Balance in Livestock: An Update" on 20<sup>th</sup> June, 2020 by College of Veterinary Science & Animal Husbandry, ANDUAT, Kumarganj Ayodhya in collaboration with ICAR-NAHEP-IG Project. The **Patron** of iteraction programme was **Dr. Bijendra Singh**, Honorable Vice Chancellor, ANDUAT, Kumarganj, Ayodhya. The programme organizing secretory were **Dr. D. Niyogi**, Professor, College of Veterinary Science & Animal Husbandry, ANDUAT, Kumarganj Ayodhya. The eminent speakers of programme was **Dr. Amit**, Group Product Manager, Alembic Pharmaceutical Limited. A total 135 participants were benefitted from this programme. The motive of this programme was too aware the student in the field of livestock to reduce the negative energy balance.





### <u>Webinar</u>

on

### "COVID-19 UNLOCKDOWN: Lifestyle for Health and Livelihood"

AWebinar was conducted on "COVID-19 UNLOCKDOWN: Lifestyle for Health and Livelihood" on 22-24 June, 2022. The webinar was conducted by the College of Community Science, ANDUAT, Kumargani, Ayodhya. The Chief Patron of webinar was Dr. Bijendra Singh, Honourable Vice Chancellor, ANDUAT, Kumarganj, Ayodhya. The eminent speakers of webinar were Dr. Jatinder Gulati, Dr. Neelam Yadav, Dr. Alka Goel, Dr. S. P. Maurya, Dr. Rita Raghuvanshi, Dr. Sudhir Singhetc. Around 64 participants were benefited from the webinar. They mentioned the COVID-19 pandemic situations, it is the defining global health crisis of our time and the greatest challenge we have faced since World War Two. Since its emergence in Asia late