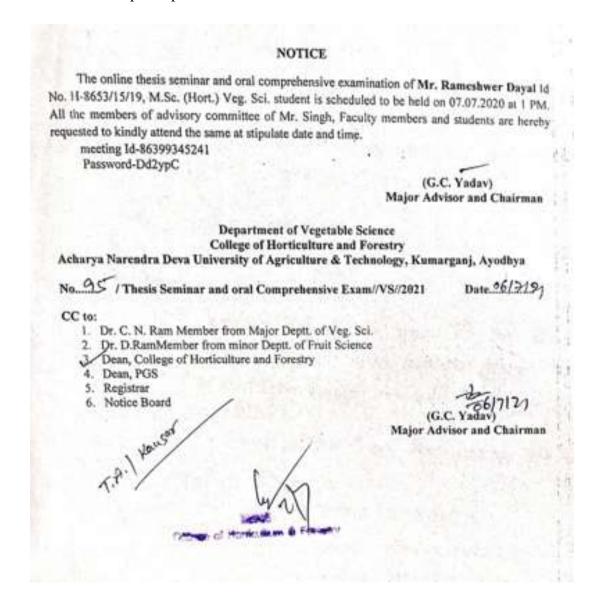

lege of Veterinary Science & Animal Husbandry
Acharya Narendra Deva University of Ag. & Tech., Kumarganj, Ayodhya (U. P.)

Letter No: 67 /Seminar/2020

Dated:31-08-2020

Copy to the following for kind information and necessary action please:

- 1. Registrar, ANDUAT, Kumarganj, Ayodhya
- 2. Dean, PGS, ANDUAT, Kumarganj, Ayodhya
- 3. Dean, C. V. Sc. & A. H.
- 4. HOD/Incharge of the concerned department.
- 5. Faculty members.
- 6. Concerned students.

(Chandra Shekhar) Incharge, Seminar C. V. Sc. & A. H.

#### On

#### "Genetic variability in chilli"

A thesis seminar on the topic "Genetic variability in chilli" was presented by Mr. Rameshwar Dayal, M.Sc. student, College of Horticulture and Forestry, Kumarganj, Ayodhya on 07-07-2020. Total 16 participants were benefitted from this seminar.



#### On

#### "Technology based organic farming of horticultural crops"

A thesis seminar on the topic "Technology based organic farming of horticultural crops" was presented by Mr. Manish Singh, M.Sc. student, College of Horticulture and Forestry, Kumarganj, Ayodhya on 10-07-2020. Total 22 participants were benefitted from this seminar.

#### Notice

Online Thesis seminar of Mr. Manish Singh, Id. No.: H-10575/18, a student of M.Sc. (Hort.) Fruit Science is scheduled to be held on dated 10/07/2020 at 11:00 AM on Zoom Cloud Meeting.

All members of the Advisory Committee are requested to ensure their presence on said date and time.

Join Zoom Meeting through using this:

Meeting ID: 6047716789 Password: Manish1

Your Faithfully

(Sanjay Pathak)

#### Department of Fruit Science

Acharya N