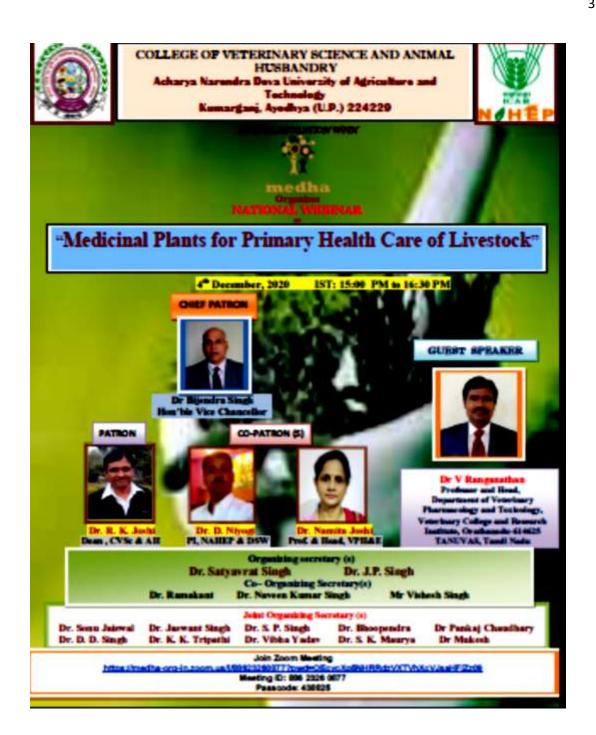

d by the acculturation and depletion of plant habitats because of environmental degradation, deforestation, and overexploitation of medicinal plants themselves. The use of medicinal plants, is playing a significant role in meeting the livestock healthcare needs of the Konar ethnic groups in Tamil Nadu, and hence is a viable practice. Easy access to herbal resources and their free or low cost along with acceptance to traditional herbal medicine and lack of modern healthcare facilities in the rural areas are viewed by the community as the reasons for herbal treatment being continued as a viable practice by the konars for cattle ailments. The outcome of webinar was, the participants leaned about different locally available medicinal plants for the livestock health in a cost-effective way.





# **Virtual Seminar**

on

# "Management of Soil Biodiversity for Sustainable Agriculture"

A Virtual Seminar was organized on "Management of Soil Biodiversity for Sustainable Agriculture" on the occasion of World Soil Day-5 December, 2020. The seminar was conducted by the College of Agriculture, ANDUAT, Kumarganj, Ayodhya. The Chief Patron of seminar was **Dr. Bijendra Singh**, Hon'ble Vice Chancellor, ANDUAT, Kumargani, Ayodhya. The invited speakers of seminarwere Dr. D. K. Sharma and Dr. S.K. Singh. Total 130 participants were benefited from the seminar. The objective of seminar was to highlighted the importance of soil biodiversity to sustaining (agro-)ecosystem functioning and explore directions for future research. They focused on soil microbial diversity confers protection against