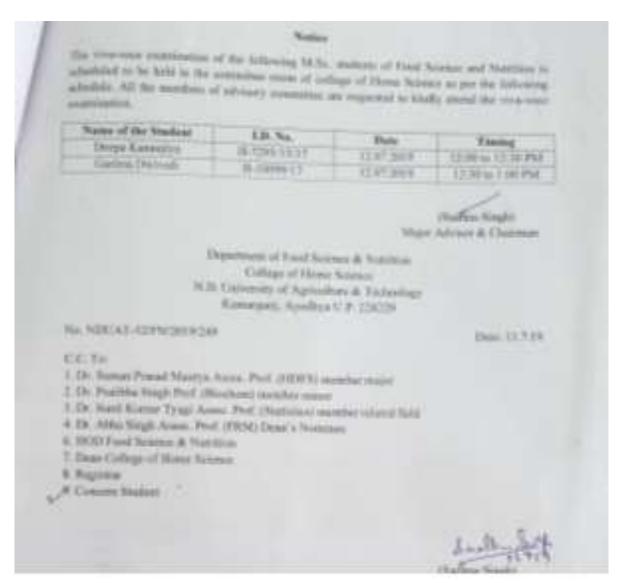

| S. No. | Year    | Name of Workshops/Seminar/Webinar                                                 | Number of    | Date from-to   |
|--------|---------|-----------------------------------------------------------------------------------|--------------|----------------|
|        |         |                                                                                   | participants |                |
| 1.     | 2017-18 | Pre -Zonal Workshop Review Meeting                                                | 17           | 18-19.7.2017   |
| 2.     | 2017-18 | Mid-Term Review Workshop of ANDUAT, KVKs                                          | 32           | 14-15. 12.2017 |
| 3.     | 2017-18 | Assessment of nutritional status of primary school children from MDM and          | 6            | 20.2.2017      |
| 3.     | 2017 10 | non MDM schools of Faizabad District of eastern UP                                | O            | 20.2.2017      |
| 4.     | 2017-18 | Nutrional evaluation and product development using waste leaves of vegetable      | 6            | 20.2.2017      |
| 5.     | 2017-18 | Nutrional assessment of school going children (6-12 years) of Kumarganj           | 15           | 26.05.17       |
| 3.     | 2017-10 | Faizabad                                                                          | 13           | 20.03.17       |
| 6.     | 2017-18 | Evaluation of fastfood preferences among college students of rural and urban      | 17           | 26.05.17       |
| 0.     | 2017-10 | areas                                                                             | 1 /          | 20.03.17       |
| 7.     | 2017-18 | Standerdization of Organoleptically accepted linseed bared products               | 8            | 26.05.17       |
| 8.     | 2017-18 | Standerdization of Organoleptically acceptable oilseed bared products             | 8            | 30.05.17       |
| 9.     | 2017-18 | Standerdization of Organoleptically acceptable low glycemic foods                 | 9            | 30.05.17       |
| 10.    | 2017-18 | Stability analysis for yield and its attributing traits in turmeric               | 11           | 30.12.2017     |
| 11.    | 2017-18 | Studies on genetic variability, correlation,path coefficient analysis and genetic | 14           | 30.05.2018     |