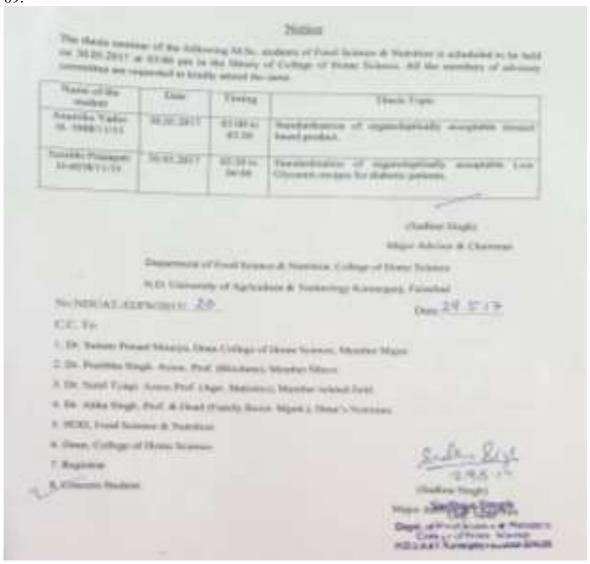

| 95.         2019-20         Pre-Zonal Workshop Review Meeting         75         8-9.07.2           96.         2019-20         Career Orientation         166         15.10.2           97.         2019-20         Addressing Human Wildlife Interface Issues         46         22-24.10           98.         2019-20         Capacity Building in Disaster Management         63         04.11.2           99.         2019-20         Review Workshop         23         25-26.11           100.         2019-20         Workshop on National Milk Day         48         26.11.2           101.         2019-20         Studies on antimicrobial efficacy of Moringa olifera leaves against subclinical mastitis in cows         18         04.10.2           102.         2019-20         Effect of Azolla feeding on performance of broiler chickens         13         10.10.2           103.         2019-20         Effect of feeding blends of phytobiotics and organic acid on the performance of broiler chicken feed additives and enzymes         14         19.10.2           104.         2019-20         Effect of feeding blends of phytobiotics and organic acid on the performance of broiler chicken         14         23.10.2           105.         2019-20         Advances in diagnosis and therapeutic management of hepatic disorders in canine         12         23.10.2 <th>2019</th> | 2019  |
|-------------------------------------------------------------------------------------------------------------------------------------------------------------------------------------------------------------------------------------------------------------------------------------------------------------------------------------------------------------------------------------------------------------------------------------------------------------------------------------------------------------------------------------------------------------------------------------------------------------------------------------------------------------------------------------------------------------------------------------------------------------------------------------------------------------------------------------------------------------------------------------------------------------------------------------------------------------------------------------------------------------------------------------------------------------------------------------------------------------------------------------------------------------------------------------------------------------------------------------------------------------------------------------------------------------------------------------------------------------------------------------------------------------------------|-------|
| 97.2019-20Addressing Human Wildlife Interface Issues4622-24.1098.2019-20Capacity Building in Disaster Management6304.11.299.2019-20Review Workshop2325-26.11100.2019-20Workshop on National Milk Day4826.11.2101.2019-20Studies on antimicrobial efficacy of Moringa olifera leaves against subclinical mastitis in cows1804.10.2102.2019-20Effect of Azolla feeding on performance of broiler chickens1310.10.2103.2019-20Performance of broiler chickens fed corn-soybean diet with phytogenic feed additives and enzymes1419.10.2104.2019-20Effect of feeding blends of phytobiotics and organic acid on the performance of broiler chicken1419.10.2105.2019-20Advances in diagnosis and therapeutic management of hepatic disorders in canine1223.10.2106.2019-20Acaricide resistance in ticks and its management1420.11.2107.2019-20Study on contraceptives efficacy of Dendrophthoe falcata in male dogs1223.11.2108.2019-20Effect of various therapeutic regiments on estrus induction response and12                                                                                                                                                                                                                                                                                                                                                                                                            |       |
| 98.2019-20Capacity Building in Disaster Management6304.11.299.2019-20Review Workshop2325-26.11100.2019-20Workshop on National Milk Day4826.11.2101.2019-20Studies on antimicrobial efficacy of Moringa olifera leaves against subclinical mastitis in cows1804.10.2102.2019-20Effect of Azolla feeding on performance of broiler chickens1310.10.2103.2019-20Performance of broiler chickens fed corn-soybean diet with phytogenic feed additives and enzymes1419.10.2104.2019-20Effect of feeding blends of phytobiotics and organic acid on the performance of broiler chicken1419.10.2105.2019-20Advances in diagnosis and therapeutic management of hepatic disorders in canine1223.10.2106.2019-20Acaricide resistance in ticks and its management1420.11.2107.2019-20Study on contraceptives efficacy of Dendrophthoe falcata in male dogs1223.11.2108.2019-20Effect of various therapeutic regiments on estrus induction response and12                                                                                                                                                                                                                                                                                                                                                                                                                                                                          |       |
| 99.2019-20Review Workshop2325-26.11100.2019-20Workshop on National Milk Day4826.11.2101.2019-20Studies on antimicrobial efficacy of Moringa olifera leaves against subclinical mastitis in cows1804.10.2102.2019-20Effect of Azolla feeding on performance of broiler chickens1310.10.2103.2019-20Performance of broiler chickens fed corn-soybean diet with phytogenic feed additives and enzymes1419.10.2104.2019-20Effect of feeding blends of phytobiotics and organic acid on the performance of broiler chicken1419.10.2105.2019-20Advances in diagnosis and therapeutic management of hepatic disorders in canine1223.10.2106.2019-20Acaricide resistance in ticks and its management1420.11.2107.2019-20Study on contraceptives efficacy of Dendrophthoe falcata in male dogs1223.11.2108.2019-20Effect of various therapeutic regiments on estrus induction response and12                                                                                                                                                                                                                                                                                                                                                                                                                                                                                                                                     |       |
| 100.2019-20Workshop on National Milk Day4826.11.2101.2019-20Studies on antimicrobial efficacy of Moringa olifera leaves against subclinical mastitis in cows1804.10.2102.2019-20Effect of Azolla feeding on performance of broiler chickens1310.10.2103.2019-20Performance of broiler chickens fed corn-soybean diet with phytogenic feed additives and enzymes1419.10.2104.2019-20Effect of feeding blends of phytobiotics and organic acid on the performance of broiler chicken1419.10.2105.2019-20Advances in diagnosis and therapeutic management of hepatic disorders in canine1223.10.2106.2019-20Acaricide resistance in ticks and its management1420.11.2107.2019-20Study on contraceptives efficacy of Dendrophthoe falcata in male dogs1223.11.2108.2019-20Effect of various therapeutic regiments on estrus induction response and13                                                                                                                                                                                                                                                                                                                                                                                                                                                                                                                                                                        | 2019  |
| 101.   2019-20   Studies on antimicrobial efficacy of Moringa olifera leaves against sub-   clinical mastitis in cows   18                                                                                                                                                                                                                                                                                                                                                                                                                                                                                                                                                                                                                                                                                                                                                                                                                                                                                                                                                                                                                                                                                                                                                                                                                                                                                              | .2019 |
| clinical mastitis in cows  102. 2019-20 Effect of Azolla feeding on performance of broiler chickens  103. 2019-20 Performance of broiler chickens fed corn-soybean diet with phytogenic feed additives and enzymes  104. 2019-20 Effect of feeding blends of phytobiotics and organic acid on the performance of broiler chicken  105. 2019-20 Advances in diagnosis and therapeutic management of hepatic disorders in canine  106. 2019-20 Acaricide resistance in ticks and its management  107. 2019-20 Study on contraceptives efficacy of Dendrophthoe falcata in male dogs  108. 2019-20 Effect of various therapeutic regiments on estrus induction response and                                                                                                                                                                                                                                                                                                                                                                                                                                                                                                                                                                                                                                                                                                                                                | 2019  |
| 102. 2019-20 Effect of Azolla feeding on performance of broiler chickens  103. 2019-20 Performance of broiler chickens fed corn-soybean diet with phytogenic feed additives and enzymes  104. 2019-20 Effect of feeding blends of phytobiotics and organic acid on the performance of broiler chicken  105. 2019-20 Advances in diagnosis and therapeutic management of hepatic disorders in canine  106. 2019-20 Acaricide resistance in ticks and its management  107. 2019-20 Study on contraceptives efficacy of Dendrophthoe falcata in male dogs  108. 2019-20 Effect of various therapeutic regiments on estrus induction response and                                                                                                                                                                                                                                                                                                                                                                                                                                                                                                                                                                                                                                                                                                                                                                           |       |
| 103. 2019-20 Performance of broiler chickens fed corn-soybean diet with phytogenic feed additives and enzymes  104. 2019-20 Effect of feeding blends of phytobiotics and organic acid on the performance of broiler chicken  105. 2019-20 Advances in diagnosis and therapeutic management of hepatic disorders in canine  106. 2019-20 Acaricide resistance in ticks and its management  107. 2019-20 Study on contraceptives efficacy of <i>Dendrophthoe falcata</i> in male dogs  108. 2019-20 Effect of various therapeutic regiments on estrus induction response and                                                                                                                                                                                                                                                                                                                                                                                                                                                                                                                                                                                                                                                                                                                                                                                                                                              | 2019  |
| 103. 2019-20 additives and enzymes  104. 2019-20 Effect of feeding blends of phytobiotics and organic acid on the performance of broiler chicken  105. 2019-20 Advances in diagnosis and therapeutic management of hepatic disorders in canine  106. 2019-20 Acaricide resistance in ticks and its management  107. 2019-20 Study on contraceptives efficacy of <i>Dendrophthoe falcata</i> in male dogs  108. 2019-20 Effect of various therapeutic regiments on estrus induction response and                                                                                                                                                                                                                                                                                                                                                                                                                                                                                                                                                                                                                                                                                                                                                                                                                                                                                                                         | 2019  |
| 104. 2019-20 Effect of feeding blends of phytobiotics and organic acid on the performance of broiler chicken  105. 2019-20 Advances in diagnosis and therapeutic management of hepatic disorders in canine  106. 2019-20 Acaricide resistance in ticks and its management  107. 2019-20 Study on contraceptives efficacy of <i>Dendrophthoe falcata</i> in male dogs  108. 2019-20 Effect of various therapeutic regiments on estrus induction response and                                                                                                                                                                                                                                                                                                                                                                                                                                                                                                                                                                                                                                                                                                                                                                                                                                                                                                                                                             |       |
| 104. 2019-20 of broiler chicken  105. 2019-20 Advances in diagnosis and therapeutic management of hepatic disorders in canine  106. 2019-20 Acaricide resistance in ticks and its management  107. 2019-20 Study on contraceptives efficacy of <i>Dendrophthoe falcata</i> in male dogs  108. 2019-20 Effect of various therapeutic regiments on estrus induction response and  114 19.10.2  23.10.2  23.10.2  23.11.2                                                                                                                                                                                                                                                                                                                                                                                                                                                                                                                                                                                                                                                                                                                                                                                                                                                                                                                                                                                                  | 2019  |
| 105. 2019-20 Advances in diagnosis and therapeutic management of hepatic disorders in canine  106. 2019-20 Acaricide resistance in ticks and its management  107. 2019-20 Study on contraceptives efficacy of <i>Dendrophthoe falcata</i> in male dogs  108. 2019-20 Effect of various therapeutic regiments on estrus induction response and  119.10.2  23.10.2  23.10.2                                                                                                                                                                                                                                                                                                                                                                                                                                                                                                                                                                                                                                                                                                                                                                                                                                                                                                                                                                                                                                               |       |
| 105.2019-20canine1223.10.2106.2019-20Acaricide resistance in ticks and its management1420.11.2107.2019-20Study on contraceptives efficacy of Dendrophthoe falcata in male dogs1223.11.2108.2019-20Effect of various therapeutic regiments on estrus induction response and12                                                                                                                                                                                                                                                                                                                                                                                                                                                                                                                                                                                                                                                                                                                                                                                                                                                                                                                                                                                                                                                                                                                                            | 2019  |
| 106. 2019-20 Acaricide resistance in ticks and its management 14 20.11.2  107. 2019-20 Study on contraceptives efficacy of <i>Dendrophthoe falcata</i> in male dogs 12 23.11.2  108 2019-20 Effect of various therapeutic regiments on estrus induction response and 12                                                                                                                                                                                                                                                                                                                                                                                                                                                                                                                                                                                                                                                                                                                                                                                                                                                                                                                                                                                                                                                                                                                                                 |       |
| 107. 2019-20 Study on contraceptives efficacy of <i>Dendrophthoe falcata</i> in male dogs 12 23.11.2                                                                                                                                                                                                                                                                                                                                                                                                                                                                                                                                                                                                                                                                                                                                                                                                                                                                                                                                                                                                                                                                                                                                                                                                                                                                                                                    | 2019  |
| Effect of various therapeutic regiments on estrus induction response and                                                                                                                                                                                                                                                                                                                                                                                                                                                                                                                                                                                                                                                                                                                                                                                                                                                                                                                                                                                                                                                                                                                                                                                                                                                                                                                                                | 2019  |
|                                                                                                                                                                                                                                                                                                                                                                                                                                                                                                                                                                                                                                                                                                                                                                                                                                                                                                                                                                                                                                                                                                                                                                                                                                                                                                                                                                                                                         | 2019  |
|                                                                                                                                                                                                                                                                                                                                                                                                                                                                                                                                                                                                                                                                                                                                                                                                                                                                                                                                                                                                                                                                                                                                                                                                                                                                                                                                                                                                                         |       |
| 25.11.2                                                                                                                                                                                                                                                                                                                                                                                                                                                                                                                                                                                                                                                                                                                                                                                                                                                                                                                                                                                                                                                                                                                                                                                                                                                                                                                                                                                                                 | 2019  |
| 109. 2019-20 Advances in MRI 21 30.11.2                                                                                                                                                                                                                                                                                                                                                                                                                                                                                                                                                                                                                                                                                                                                                                                                                                                                                                                                                                                                                                                                                                                                                                                                                                                                                                                                                                                 | 2019  |
| 110. 2019-20 Advances in ultrasonography 21 30.11.2                                                                                                                                                                                                                                                                                                                                                                                                                                                                                                                                                                                                                                                                                                                                                                                                                                                                                                                                                                                                                                                                                                                                                                                                                                                                                                                                                                     | 2019  |
| 111. 2019-20 Gross morphological and histological studies on the kidneys of Barbari goat 23 30.11.2                                                                                                                                                                                                                                                                                                                                                                                                                                                                                                                                                                                                                                                                                                                                                                                                                                                                                                                                                                                                                                                                                                                                                                                                                                                                                                                     | 2019  |
| Studies on therapeutic efficacy of <i>Aegle marmelos</i> , Oophorinum and                                                                                                                                                                                                                                                                                                                                                                                                                                                                                                                                                                                                                                                                                                                                                                                                                                                                                                                                                                                                                                                                                                                                                                                                                                                                                                                                               |       |
| 112. 2019-20 Studies on include the act of Aegie marmetos, Copholinan and Progesterone on induction of estrus in post-partum anestrus buffaloes 02.12.2                                                                                                                                                                                                                                                                                                                                                                                                                                                                                                                                                                                                                                                                                                                                                                                                                                                                                                                                                                                                                                                                                                                                                                                                                                                                 | 2019  |
| 113. 2019-20 Studies on skin thickness in relation to milk production in dairy animals 23 12.12.2                                                                                                                                                                                                                                                                                                                                                                                                                                                                                                                                                                                                                                                                                                                                                                                                                                                                                                                                                                                                                                                                                                                                                                                                                                                                                                                       | 2019  |
| 114. 2019-20 Heat stress management in dairy cows 23 12.12.2                                                                                                                                                                                                                                                                                                                                                                                                                                                                                                                                                                                                                                                                                                                                                                                                                                                                                                                                                                                                                                                                                                                                                                                                                                                                                                                                                            | 2019  |
| Studies on in-vitro and in-vivo anthelmintic efficacy of Mounga olifora leaf                                                                                                                                                                                                                                                                                                                                                                                                                                                                                                                                                                                                                                                                                                                                                                                                                                                                                                                                                                                                                                                                                                                                                                                                                                                                                                                                            |       |
| extracts on ovine gastrointestinal nematodes  23  12.12.2                                                                                                                                                                                                                                                                                                                                                                                                                                                                                                                                                                                                                                                                                                                                                                                                                                                                                                                                                                                                                                                                                                                                                                                                                                                                                                                                                               | 2019  |
| Effect of herbal antioxidants on cryopreservability and fertility of Murrah bull                                                                                                                                                                                                                                                                                                                                                                                                                                                                                                                                                                                                                                                                                                                                                                                                                                                                                                                                                                                                                                                                                                                                                                                                                                                                                                                                        |       |
| 116. 2019-20 Effect of herbar and oxidatits on eryopreservability and fertility of Warran bull 20 24.12.2                                                                                                                                                                                                                                                                                                                                                                                                                                                                                                                                                                                                                                                                                                                                                                                                                                                                                                                                                                                                                                                                                                                                                                                                                                                                                                               | 2019  |
| 117. 2019-20 Effect of <i>Moringa oleifera</i> supplementation on performance of broiler 20 24.12.2                                                                                                                                                                                                                                                                                                                                                                                                                                                                                                                                                                                                                                                                                                                                                                                                                                                                                                                                                                                                                                                                                                                                                                                                                                                                                                                     | 2019  |