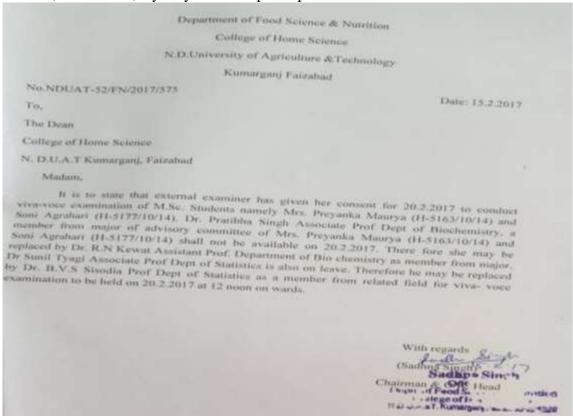

| S. No. | Year    | Name of Workshops/Seminar/Webinar                                                 | Number of    | Date from-to   |
|--------|---------|-----------------------------------------------------------------------------------|--------------|----------------|
|        |         |                                                                                   | participants |                |
| 1.     | 2017-18 | Pre -Zonal Workshop Review Meeting                                                | 17           | 18-19.7.2017   |
| 2.     | 2017-18 | Mid-Term Review Workshop of ANDUAT, KVKs                                          | 32           | 14-15. 12.2017 |
| 3.     | 2017-18 | Assessment of nutritional status of primary school children from MDM and          | 6            | 20.2.2017      |
| 3.     | 2017 10 | non MDM schools of Faizabad District of eastern UP                                | O            | 20.2.2017      |
| 4.     | 2017-18 | Nutrional evaluation and product development using waste leaves of vegetable      | 6            | 20.2.2017      |
| 5.     | 2017-18 | Nutrional assessment of school going children (6-12 years) of Kumarganj           | 15           | 26.05.17       |
| 3.     | 2017-10 | Faizabad                                                                          | 13           | 20.03.17       |
| 6.     | 2017-18 | Evaluation of fastfood preferences among college students of rural and urban      | 17           | 26.05.17       |
| 0.     | 2017-10 | areas                                                                             | 1 /          | 20.03.17       |
| 7.     | 2017-18 | Standerdization of Organoleptically accepted linseed bared products               | 8            | 26.05.17       |
| 8.     | 2017-18 | Standerdization of Organoleptically acceptable oilseed bared products             | 8            | 30.05.17       |
| 9.     | 2017-18 | Standerdization of Organoleptically acceptable low glycemic foods                 | 9            | 30.05.17       |
| 10.    | 2017-18 | Stability analysis for yield and its attributing traits in turmeric               | 11           | 30.12.2017     |
| 11.    | 2017-18 | Studies on genetic variability, correlation,path coefficient analysis and genetic | 14           | 30.05.2018     |