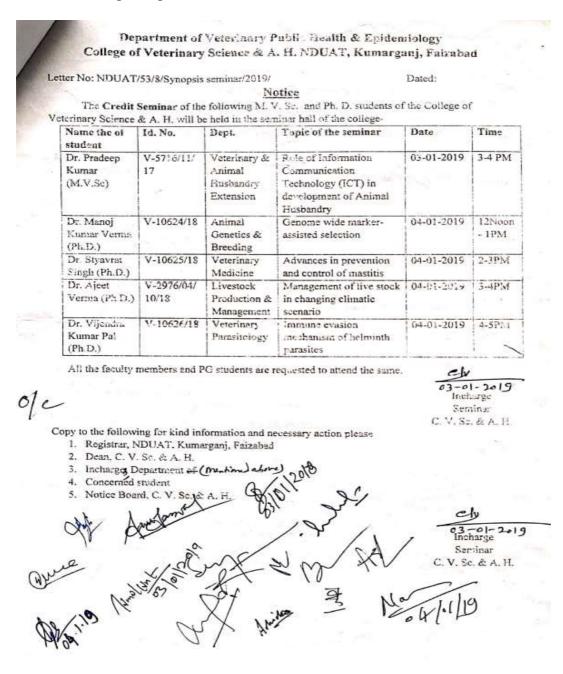

| 52. 2018-19<br>53. 2018-19 | Role of Information Communication Technology (ICT) in development of Animal Husbandry | 11 | 03.01.2019   |
|----------------------------|---------------------------------------------------------------------------------------|----|--------------|
|                            |                                                                                       |    | 1 05.01.2019 |
| 52   2019 10               |                                                                                       |    |              |
|                            | Genome wide marker-assisted selection                                                 | 17 | 04.01.2019   |
| 54. 2018-19                | Advances in prevention and control of mastitis                                        | 22 | 04.01.2019   |
| 55. 2018-19                | Management of livestock in changing climatic scenario                                 | 22 | 04.01.2019   |
| 56. 2018-19                | Immune evasion mechanism of helminth parasites                                        | 22 | 04.01.2019   |
| 57. 2018-19                | Recent advances in veterinary vaccine technology                                      | 18 | 09.01.2019   |
| 58. 2018-19                | Cytokines and its importance in veterinary science                                    | 18 | 09.01.2019   |
| 59. 2018-19                | Breeding management in canines                                                        | 15 | 20.04.2019   |
| 60. 2018-19                | Recent advances in management of COD in bovines                                       | 15 | 20.04.2019   |
| 61. 2018-19                | Recent advances in preservation of boar semen                                         | 15 | 20.04.2019   |
| 62. 2018-19                | Role of chelated minerals in livestock feeding                                        | 25 | 27.04.2019   |
| 63. 2018-19                | Feeding strategies in zoo animals                                                     | 25 | 27.04.2019   |
| 64. 2018-19                | An overview of phytotherapy against bovine mastitis                                   | 27 | 04.05.2019   |
| 65. 2018-19                | Current scenario of antibiotic resistance against bovine mastitis                     | 27 | 04.05.2019   |
| 66. 2018-19                | Recent advances in diagnosis and control of theileriosis                              | 27 | 04.05.2019   |
| 67. 2018-19                | Management of prolapse of harderian gland in canine                                   | 27 | 04.05.2019   |
| 68. 2018-19                | Role of chelated minerals in livestock feeding                                        | 27 | 04.05.2019   |
| 69. 2018-19                | Feeding strategies in zoo animals                                                     | 27 | 04.05.2019   |
| 70. 2018-19                | Role of Oxytocin in animal reproduction                                               | 17 | 25.05.2019   |
| 71. 2018-19                | Recent advances in reproductive bio techniques to augment fertility in farm animals   | 17 | 25.05.2019   |
| 72. 2018-19                | Present scenario of antibiotic resistance and role of livestock in its development    | 26 | 07.05.2019   |
| 73. 2018-19                | Recent trends in use of adjuvants in livestock vaccine technology                     | 26 | 07.05.2019   |
| 74. 2018-19                | Welfare issues for broiler production                                                 | 20 | 14.05.2019   |
| 75. 2018-19                | Gene therapy                                                                          | 20 | 14.05.2019   |
|                            | Studies on the incidence, pathology, and immunohistochemistry of chronic              | 12 | 17.05.2010   |
| 76. 2018-19                | respiratory disease of poultry in Ayodhya district of eastern Uttar Pradesh           | 13 | 17.05.2019   |
| 77. 2018-19                | An overview of phytotherapy against bovine mastitis                                   | 12 | 01.06.2019   |
| 78. 2018-19                | Livestock behaviour and its application                                               | 12 | 01.06.2019   |