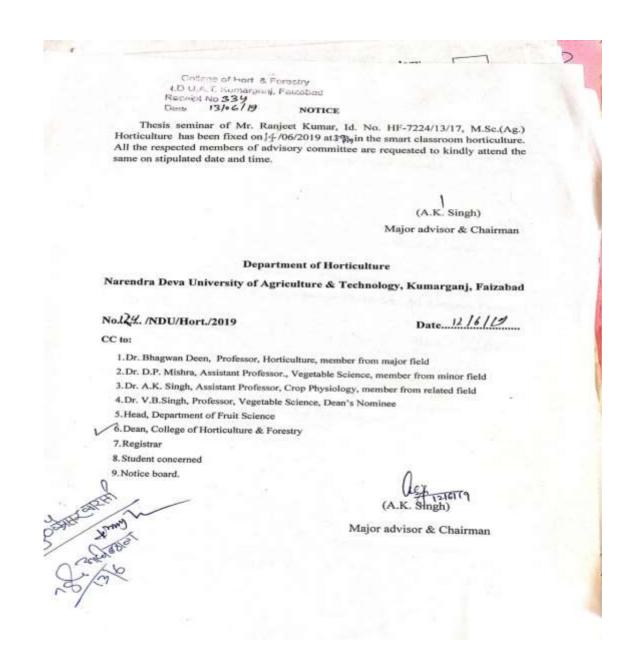

## "Pre -Zonal Workshop Review Meeting"

A National level workshop was conducted on "Pre -Zonal Workshop Review Meeting" from 18 to 19 July, 2017. The workshop was conducted at Acharya Narendra Deva University of Agriculture and Technology, Kumarganj Ayodhya. In the beginning, Dr. S.P. Singh, Director Extension, NDUAT, Faizabad welcome all the dignitaries and participants. In this review meeting, 17 KVKs participated under area jurisdiction of NDUAT. The All the KVKs presented on annual progress report and annual action plan of KVKs. In introductory remarks, Dr. S.P. Singh, Director Extension expressed that KVKs should focus on technology assessment and act as knowledge and resource center in the district. He said that the Programme Coordinator (PC) should develop a brief presentation on major problems, priorities and existing scenario related to market; weather; input support; area, production & productivity related data on major crops; significant achievements of KVK highlighting important successful cases of the district and use this at different forums to sensitize different stakeholders. The PC is expected to guide and advise the extension machinery of the district. Use of agro-advisory service through v- KVK should be emphasized to enhance the reach of KVKs to farmers. Infrastructure, resources, soil testing lab, farmer's hostel, residential quarters, etc. of KVKS may be utilized to its full potential. Representation of NGOs, Grams Panchayat, Anganwadi Kendras, input dealers, etc. may be considered for training under extension functionaries. KVK has to establish its outreach and recognition in the district by technology dissemination and awareness creation programmers. Revolving fund may be utilized for instructional farm development. In eastern Uttar Pradesh, resource conservation technologies like zero tillage, raised bed, leaf colour chart, land laser leveller, drum seeder, system of rice intensification, etc. need to be further emphasized by the KVKS. He further stressed that in Eastern Uttar Pradesh major attention on usar land, flood prone areas, drainage system management, diversification of agriculture, etc. may be given. Each KVK should identify at least 10 farm innovators in the district. Unique indigenous material may be provided to the NBPGR, New Delhi for germ-plasm conservation & farmers rights over plant varieties may be taken care of. Technical feedback from KVK to the research system must be given top priority and its record should be maintained. Work on paddy, banana and other commodity based integrated

farming system models should be developed.