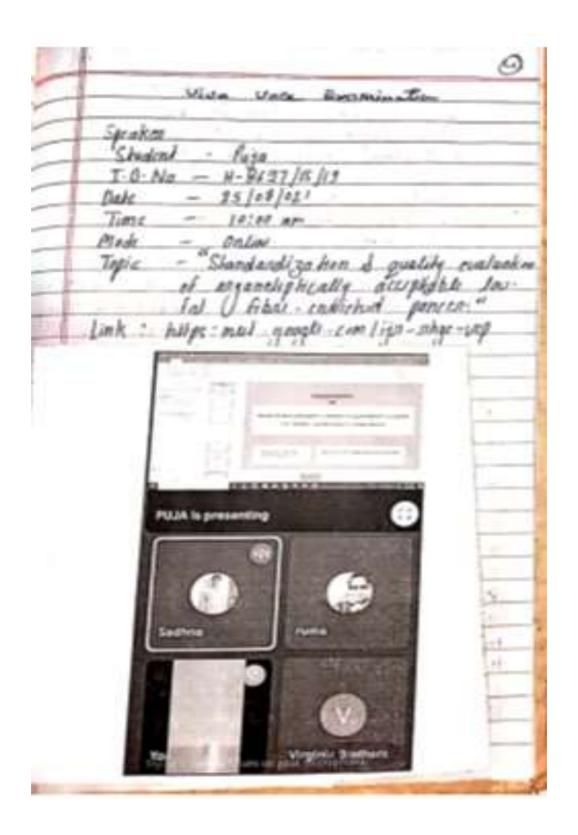

tee.
- 6. Faculty members.
- Concerned students.

35-07-2021 (Chandra Shekhar) Incharge, Seminar C. V. Sc. & A. H.

### On

# "Standardization and Quality Evaluation of Low Fat Fiber Enrich Paneer"

A Seminar on the topic "Standardization and quality evaluation of Low fat fiber enrich paneer" was held on 23-07-2021 by M.Sc. student Ms. Pooja (H-8697/15/19) in College of Community Science, ANDUAT, Kumarganj, Ayodhya and total no. of participants were 11.





### On

### "Standardization and Quality Evaluation of Low Fat Fiber Enrich Paneer"

A Thesis Viva-voce on the topic "Standardization and quality evaluation of Low fat fiber enrich paneer" was held on 25-08-2021 by Ms. Pooja (H-8697/15/19) in College of Community Science, ANDUAT, Kumarganj, Ayodhya and total no. of members were 04.





### On

### "Organic Farming in India"

A Thesis seminar on the topic "Organic Farming in India" was presented by Mr. Jitendra Singh, M.Sc. student, College of Agriculture. ANDUAT, Kumarganj, Ayodhya on 15-07-2021. Total 08 participants were benefitted from this seminar.

### NOTICE

The thesis seminar of Mr. Jitendra Singh, ID No. A- 7753 /14/19 M.Sc. Ag student of Soil Science and Agril. Chemistry will be held on 15-07-2021 at 03:00 PM through ordine mode.

All the members of advisory committee are requested to kindly addend the thesis seminar.

Meeting: nui-atqa-nrw

(Link On Google)

(Neeraj Kumar) Major- Advisor

# DEPARTMENT OF SOIL SCIENCE AND AGRICULTURAL CHEMISTRY

A.N.D. UNIVERSITY OF AGRICULTURE & TECHNOLOGY KUMARGANJ 224229 AYODHYA (U.P.)

No. Thesis seminar/21/196/

Date: 16