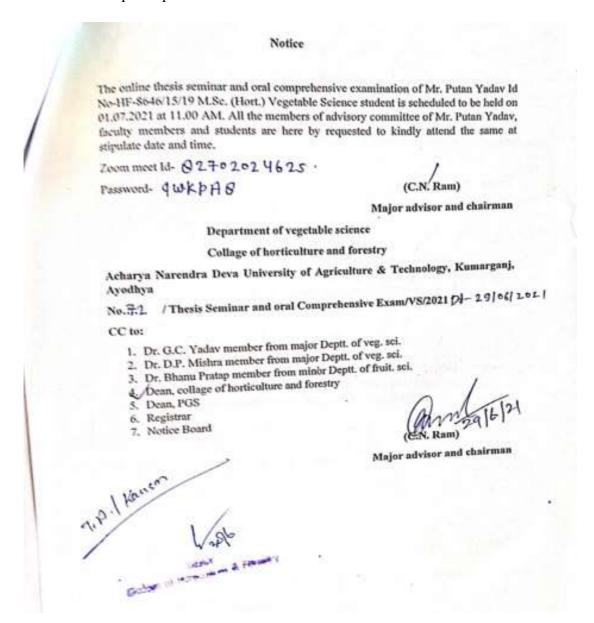

/ Thesis Seminar and oral Comprehensive Exam/VS/2021 DE-29/06/2/CC to:

- 1. Dr. G.C. Yadav member from major Deptt. of veg. sci.
- 2. Dr. D.P. Mishm member from major Deptt. of veg. sei.
- 3. Dr. Bhagwan Deen member from minor Deptt. of fruit. sci.
- Dean, collage of horticulture and forestry
- 5. Dean, PGS
- 6. Registrar
- 7. Notice Board

(C:N. Ram) 29 |6 |21

Major advisor and chairman

### On

# "Studies on genetic variability, character association and genetic divergence in garden pea"

A thesis seminar on the topic "Studies on genetic variability, character association and genetic divergence in garden pea" was presented by Mr. Putan Yadav, M.Sc. student, College of Horticulture and Forestry, Kumarganj, Ayodhya on 01-07-2021. Total 15 participants were benefitted from this seminar.



### On

# "Study on genetic variability for growth, yield and attributing traits in coriander"

A thesis seminar on the topic "Study on genetic variability for growth, yield and attributing traits in coriander" was presented by Mr. Rangnath Pandey, M.Sc. student, College of Horticulture and Forestry, Kumarganj, Ayodhya on 03-07-2021. Total 14 participants were benefitted from this seminar.

### Notice

The online thesis seminar and oral comprehensive examination of Mr. Rangnath Pandey Id No-HF-8654/15/19 M.Sc. (Hort.) Vegetable Science student is scheduled to be held on 03.07.2021 at 11.00 AM. All the members of advisory committee of Mr.Rangnath Pandey, fisculty members and students are here by requested to kindly attend the same at stipulate date and time.

Zoom meet Id-

87813865412

(