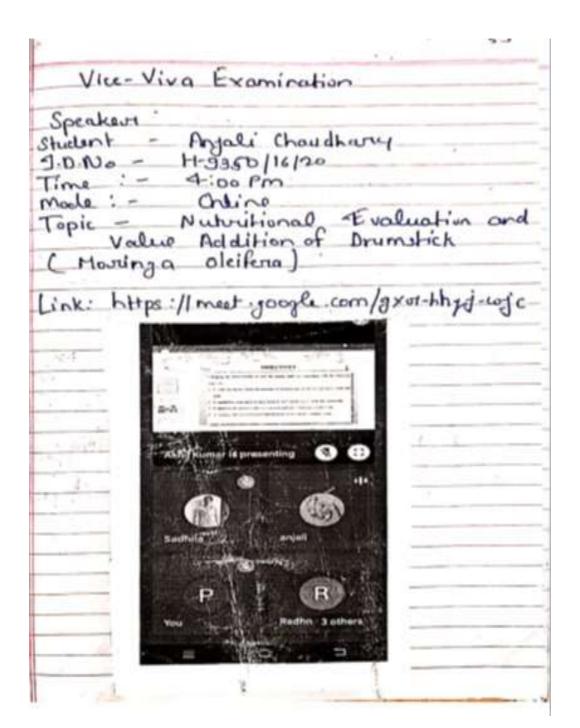

| S. No. | Year    | Name of Workshops/Seminar/Webinar                                                 | Number of    | Date from-to   |
|--------|---------|-----------------------------------------------------------------------------------|--------------|----------------|
|        |         |                                                                                   | participants |                |
| 1.     | 2017-18 | Pre -Zonal Workshop Review Meeting                                                | 17           | 18-19.7.2017   |
| 2.     | 2017-18 | Mid-Term Review Workshop of ANDUAT, KVKs                                          | 32           | 14-15. 12.2017 |
| 3.     | 2017-18 | Assessment of nutritional status of primary school children from MDM and          | 6            | 20.2.2017      |
| 3.     | 2017 10 | non MDM schools of Faizabad District of eastern UP                                | O            | 20.2.2017      |
| 4.     | 2017-18 | Nutrional evaluation and product development using waste leaves of vegetable      | 6            | 20.2.2017      |
| 5.     | 2017-18 | Nutrional assessment of school going children (6-12 years) of Kumarganj           | 15           | 26.05.17       |
| 3.     | 2017-10 | Faizabad                                                                          | 13           | 20.03.17       |
| 6.     | 2017-18 | Evaluation of fastfood preferences among college students of rural and urban      | 17           | 26.05.17       |
| 0.     | 2017-10 | areas                                                                             | 1 /          | 20.03.17       |
| 7.     | 2017-18 | Standerdization of Organoleptically accepted linseed bared products               | 8            | 26.05.17       |
| 8.     | 2017-18 | Standerdization of Organoleptically acceptable oilseed bared products             | 8            | 30.05.17       |
| 9.     | 2017-18 | Standerdization of Organoleptically acceptable low glycemic foods                 | 9            | 30.05.17       |
| 10.    | 2017-18 | Stability analysis for yield and its attributing traits in turmeric               | 11           | 30.12.2017     |
| 11.    | 2017-18 | Studies on genetic variability, correlation,path coefficient analysis and genetic | 14           | 30.05.2018     |