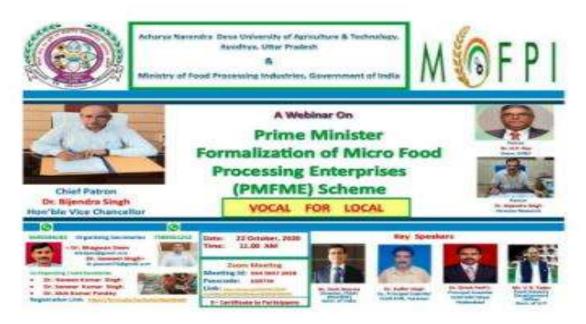

All the faculty members and PG students are requested to attend the same.

01-08-2018 Incharge Seminar

C. V. Sc. & A. H.

Copy to the following for kind information and necessary action please

Registrar, NDUAT, Kumarganj, Faizabad