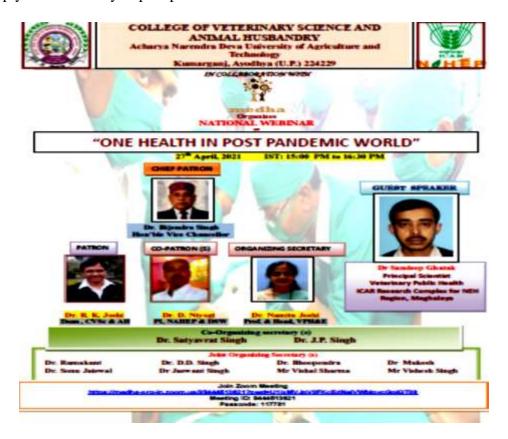

### "Performance of Broiler Chickens on Different Litter Material"

A synopsis seminar on the topic "Performance of Broiler Chickens on Different Litter Material" was presented by Dr. Vishvanath Gupta, M.V.Sc. student, College of Veterinary Science & A.H. ANDUAT, Kumarganj Ayodhya on 04-12-2018. Total 15 participants were benefitted from this seminar.