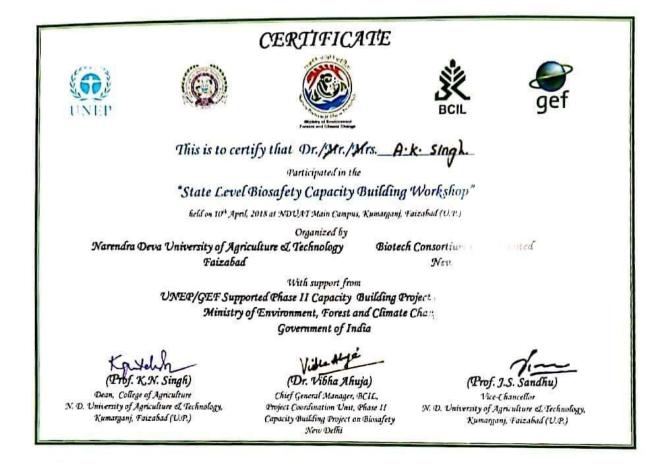

|     |         | divergence in tomato                                                                                                                                                     |     |                          |
|-----|---------|--------------------------------------------------------------------------------------------------------------------------------------------------------------------------|-----|--------------------------|
| 12. | 2017-18 | Heterosis combining ability and gene action involved for yield and quality                                                                                               |     |                          |
|     |         | attributing trades in tomato                                                                                                                                             | 11  | 27.06.2018               |
| 13. | 2017-18 | State Level Bio-Safety Capacity Building Workshop                                                                                                                        | 80  | 10.04.2018               |
| 14. | 2017-18 | Strategies and Challenges of Veterinary Profession to Improve Livelihood,<br>Food Security & Safety                                                                      | 105 | 28.01.2018               |
| 15. | 2017-18 | Workshop on Kisan Kalyan Karyashala                                                                                                                                      | 780 | 02.05.2018               |
| 16. | 2018-19 | Role of KVKs in Doubling Farmers Income                                                                                                                                  |     | 18.08.2018               |
| 17. | 2018-19 | Workshop on Safe Use of Insecticides                                                                                                                                     | 195 | 18.08.2018               |
| 18. | 2018-19 | National Seminar - New Horizons in Animal Health and Production:<br>Opportunities for Doubling Farmers Income                                                            | 78  | 28-29.11.2018            |
| 19. | 2018-19 | Mid-Term Review Workshop                                                                                                                                                 | 25  | 30.11.2018-<br>1.12.2018 |
| 20. | 2018-19 | Metagenomics: A tool to study the microbial diversity of rumen                                                                                                           | 17  | 04.08.2018               |
| 21. | 2018-19 | Role of Livestock in Global Warming                                                                                                                                      | 17  | 04.08.2018               |
| 22. | 2018-19 | Livestock feeding strategies during natural calamities                                                                                                                   | 17  | 04.08.2018               |
| 23. | 2018-19 | Lambing behaviour of Muzaffarnagari sheep                                                                                                                                | 17  | 30.10.2018               |
| 24. | 2018-19 | Comparison of analgesic efficiency of xylazine and ketorolac in combination with lignocaine for upper and lower intravenous regional anaesthesia (IVRA) in bovines       | 19  | 02.11.2018               |
| 25. | 2018-19 | Decellularization of oesophagus and aorta of caprine origin using aqueous extract (5%) of <i>Sapindus mukorossi</i>                                                      | 19  | 02.11.2018               |
| 26. | 2018-19 | Comparison of analgesic efficiency of dexmedetomidine and tramadol in combination with lignocaine for upper and lower intravenous regional anaesthesia (IVRA) in bovines | 19  | 02.11.2018               |
| 27. | 2018-19 | Performance of broiler chickens on different litter material                                                                                                             | 15  | 04.12.2018               |
| 28. | 2018-19 | Growth performance and behaviour of chickens under the monochromatic light V/S white light                                                                               | 15  | 04.12.2018               |
| 29. | 2018-19 | Incidence and pathological study of colibacillosis in broiler birds in Gonda and Basti districts of north eastern plane zone of U.P.                                     | 16  | 15.12.2018               |
| 30. | 2018-19 | Incidence, pathological and immunohistochemical studies of CRD of poultry                                                                                                | 16  | 15.12.2018               |