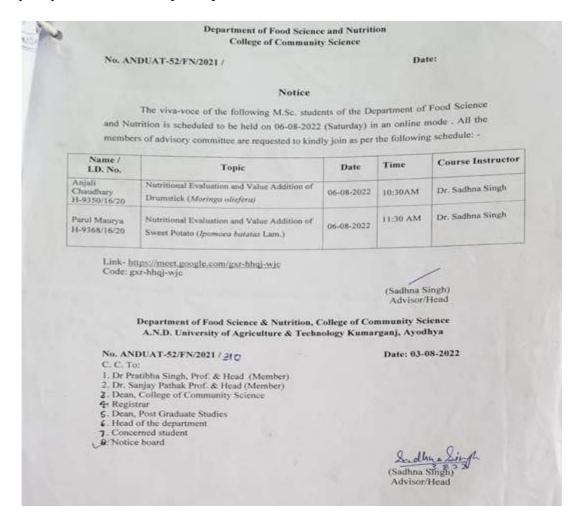

| S. No. | Year    | Name of Workshops/Seminar/Webinar                                                 | Number of    | Date from-to   |
|--------|---------|-----------------------------------------------------------------------------------|--------------|----------------|
|        |         |                                                                                   | participants |                |
| 1.     | 2017-18 | Pre -Zonal Workshop Review Meeting                                                | 17           | 18-19.7.2017   |
| 2.     | 2017-18 | Mid-Term Review Workshop of ANDUAT, KVKs                                          | 32           | 14-15. 12.2017 |
| 3.     | 2017-18 | Assessment of nutritional status of primary school children from MDM and          | 6            | 20.2.2017      |
| 3.     | 2017 10 | non MDM schools of Faizabad District of eastern UP                                | O            | 20.2.2017      |
| 4.     | 2017-18 | Nutrional evaluation and product development using waste leaves of vegetable      | 6            | 20.2.2017      |
| 5.     | 2017-18 | Nutrional assessment of school going children (6-12 years) of Kumarganj           | 15           | 26.05.17       |
| 3.     | 2017-10 | Faizabad                                                                          | 13           | 20.03.17       |
| 6.     | 2017-18 | Evaluation of fastfood preferences among college students of rural and urban      | 17           | 26.05.17       |
| 0.     | 2017-10 | areas                                                                             | 1 /          | 20.03.17       |
| 7.     | 2017-18 | Standerdization of Organoleptically accepted linseed bared products               | 8            | 26.05.17       |
| 8.     | 2017-18 | Standerdization of Organoleptically acceptable oilseed bared products             | 8            | 30.05.17       |
| 9.     | 2017-18 | Standerdization of Organoleptically acceptable low glycemic foods                 | 9            | 30.05.17       |
| 10.    | 2017-18 | Stability analysis for yield and its attributing traits in turmeric               | 11           | 30.12.2017     |
| 11.    | 2017-18 | Studies on genetic variability, correlation,path coefficient analysis and genetic | 14           | 30.05.2018     |