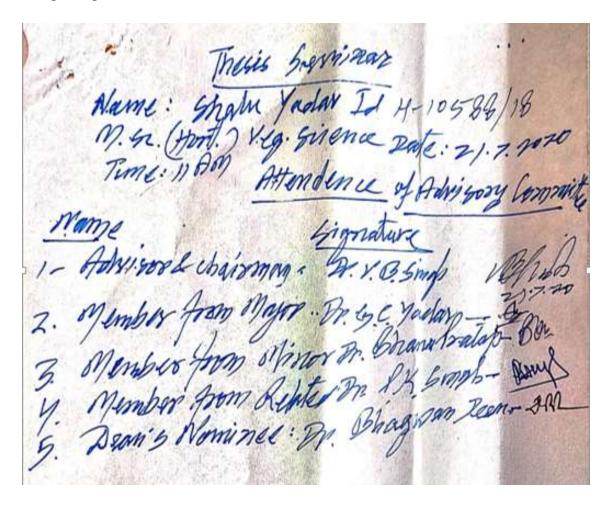

| 95.         2019-20         Pre-Zonal Workshop Review Meeting         75         8-9.07.2           96.         2019-20         Career Orientation         166         15.10.2           97.         2019-20         Addressing Human Wildlife Interface Issues         46         22-24.10           98.         2019-20         Capacity Building in Disaster Management         63         04.11.2           99.         2019-20         Review Workshop         23         25-26.11           100.         2019-20         Workshop on National Milk Day         48         26.11.2           101.         2019-20         Studies on antimicrobial efficacy of Moringa olifera leaves against subclinical mastitis in cows         18         04.10.2           102.         2019-20         Effect of Azolla feeding on performance of broiler chickens         13         10.10.2           103.         2019-20         Effect of feeding blends of phytobiotics and organic acid on the performance of broiler chicken feed additives and enzymes         14         19.10.2           104.         2019-20         Effect of feeding blends of phytobiotics and organic acid on the performance of broiler chicken         14         23.10.2           105.         2019-20         Advances in diagnosis and therapeutic management of hepatic disorders in canine         12         23.10.2 <th>2019</th> | 2019  |
|-------------------------------------------------------------------------------------------------------------------------------------------------------------------------------------------------------------------------------------------------------------------------------------------------------------------------------------------------------------------------------------------------------------------------------------------------------------------------------------------------------------------------------------------------------------------------------------------------------------------------------------------------------------------------------------------------------------------------------------------------------------------------------------------------------------------------------------------------------------------------------------------------------------------------------------------------------------------------------------------------------------------------------------------------------------------------------------------------------------------------------------------------------------------------------------------------------------------------------------------------------------------------------------------------------------------------------------------------------------------------------------------------------------------------|-------|
| 97.2019-20Addressing Human Wildlife Interface Issues4622-24.1098.2019-20Capacity Building in Disaster Management6304.11.299.2019-20Review Workshop2325-26.11100.2019-20Workshop on National Milk Day4826.11.2101.2019-20Studies on antimicrobial efficacy of Moringa olifera leaves against subclinical mastitis in cows1804.10.2102.2019-20Effect of Azolla feeding on performance of broiler chickens1310.10.2103.2019-20Performance of broiler chickens fed corn-soybean diet with phytogenic feed additives and enzymes1419.10.2104.2019-20Effect of feeding blends of phytobiotics and organic acid on the performance of broiler chicken1419.10.2105.2019-20Advances in diagnosis and therapeutic management of hepatic disorders in canine1223.10.2106.2019-20Acaricide resistance in ticks and its management1420.11.2107.2019-20Study on contraceptives efficacy of Dendrophthoe falcata in male dogs1223.11.2108.2019-20Effect of various therapeutic regiments on estrus induction response and12                                                                                                                                                                                                                                                                                                                                                                                                            |       |
| 98.2019-20Capacity Building in Disaster Management6304.11.299.2019-20Review Workshop2325-26.11100.2019-20Workshop on National Milk Day4826.11.2101.2019-20Studies on antimicrobial efficacy of Moringa olifera leaves against subclinical mastitis in cows1804.10.2102.2019-20Effect of Azolla feeding on performance of broiler chickens1310.10.2103.2019-20Performance of broiler chickens fed corn-soybean diet with phytogenic feed additives and enzymes1419.10.2104.2019-20Effect of feeding blends of phytobiotics and organic acid on the performance of broiler chicken1419.10.2105.2019-20Advances in diagnosis and therapeutic management of hepatic disorders in canine1223.10.2106.2019-20Acaricide resistance in ticks and its management1420.11.2107.2019-20Study on contraceptives efficacy of Dendrophthoe falcata in male dogs1223.11.2108.2019-20Effect of various therapeutic regiments on estrus induction response and12                                                                                                                                                                                                                                                                                                                                                                                                                                                                          |       |
| 99.2019-20Review Workshop2325-26.11100.2019-20Workshop on National Milk Day4826.11.2101.2019-20Studies on antimicrobial efficacy of Moringa olifera leaves against subclinical mastitis in cows1804.10.2102.2019-20Effect of Azolla feeding on performance of broiler chickens1310.10.2103.2019-20Performance of broiler chickens fed corn-soybean diet with phytogenic feed additives and enzymes1419.10.2104.2019-20Effect of feeding blends of phytobiotics and organic acid on the performance of broiler chicken1419.10.2105.2019-20Advances in diagnosis and therapeutic management of hepatic disorders in canine1223.10.2106.2019-20Acaricide resistance in ticks and its management1420.11.2107.2019-20Study on contraceptives efficacy of Dendrophthoe falcata in male dogs1223.11.2108.2019-20Effect of various therapeutic regiments on estrus induction response and12                                                                                                                                                                                                                                                                                                                                                                                                                                                                                                                                     |       |
| 100.2019-20Workshop on National Milk Day4826.11.2101.2019-20Studies on antimicrobial efficacy of Moringa olifera leaves against subclinical mastitis in cows1804.10.2102.2019-20Effect of Azolla feeding on performance of broiler chickens1310.10.2103.2019-20Performance of broiler chickens fed corn-soybean diet with phytogenic feed additives and enzymes1419.10.2104.2019-20Effect of feeding blends of phytobiotics and organic acid on the performance of broiler chicken1419.10.2105.2019-20Advances in diagnosis and therapeutic management of hepatic disorders in canine1223.10.2106.2019-20Acaricide resistance in ticks and its management1420.11.2107.2019-20Study on contraceptives efficacy of Dendrophthoe falcata in male dogs1223.11.2108.2019-20Effect of various therapeutic regiments on estrus induction response and13                                                                                                                                                                                                                                                                                                                                                                                                                                                                                                                                                                        | 2019  |
| 101.   2019-20   Studies on antimicrobial efficacy of Moringa olifera leaves against sub-   clinical mastitis in cows   18                                                                                                                                                                                                                                                                                                                                                                                                                                                                                                                                                                                                                                                                                                                                                                                                                                                                                                                                                                                                                                                                                                                                                                                                                                                                                              | .2019 |
| clinical mastitis in cows  102. 2019-20 Effect of Azolla feeding on performance of broiler chickens  103. 2019-20 Performance of broiler chickens fed corn-soybean diet with phytogenic feed additives and enzymes  104. 2019-20 Effect of feeding blends of phytobiotics and organic acid on the performance of broiler chicken  105. 2019-20 Advances in diagnosis and therapeutic management of hepatic disorders in canine  106. 2019-20 Acaricide resistance in ticks and its management  107. 2019-20 Study on contraceptives efficacy of Dendrophthoe falcata in male dogs  108. 2019-20 Effect of various therapeutic regiments on estrus induction response and                                                                                                                                                                                                                                                                                                                                                                                                                                                                                                                                                                                                                                                                                                                                                | 2019  |
| 102. 2019-20 Effect of Azolla feeding on performance of broiler chickens  103. 2019-20 Performance of broiler chickens fed corn-soybean diet with phytogenic feed additives and enzymes  104. 2019-20 Effect of feeding blends of phytobiotics and organic acid on the performance of broiler chicken  105. 2019-20 Advances in diagnosis and therapeutic management of hepatic disorders in canine  106. 2019-20 Acaricide resistance in ticks and its management  107. 2019-20 Study on contraceptives efficacy of Dendrophthoe falcata in male dogs  108. 2019-20 Effect of various therapeutic regiments on estrus induction response and                                                                                                                                                                                                                                                                                                                                                                                                                                                                                                                                                                                                                                                                                                                                                                           |       |
| 103. 2019-20 Performance of broiler chickens fed corn-soybean diet with phytogenic feed additives and enzymes  104. 2019-20 Effect of feeding blends of phytobiotics and organic acid on the performance of broiler chicken  105. 2019-20 Advances in diagnosis and therapeutic management of hepatic disorders in canine  106. 2019-20 Acaricide resistance in ticks and its management  107. 2019-20 Study on contraceptives efficacy of <i>Dendrophthoe falcata</i> in male dogs  108. 2019-20 Effect of various therapeutic regiments on estrus induction response and                                                                                                                                                                                                                                                                                                                                                                                                                                                                                                                                                                                                                                                                                                                                                                                                                                              | 2019  |
| 103. 2019-20 additives and enzymes  104. 2019-20 Effect of feeding blends of phytobiotics and organic acid on the performance of broiler chicken  105. 2019-20 Advances in diagnosis and therapeutic management of hepatic disorders in canine  106. 2019-20 Acaricide resistance in ticks and its management  107. 2019-20 Study on contraceptives efficacy of <i>Dendrophthoe falcata</i> in male dogs  108. 2019-20 Effect of various therapeutic regiments on estrus induction response and                                                                                                                                                                                                                                                                                                                                                                                                                                                                                                                                                                                                                                                                                                                                                                                                                                                                                                                         | 2019  |
| 104. 2019-20 Effect of feeding blends of phytobiotics and organic acid on the performance of broiler chicken  105. 2019-20 Advances in diagnosis and therapeutic management of hepatic disorders in canine  106. 2019-20 Acaricide resistance in ticks and its management  107. 2019-20 Study on contraceptives efficacy of <i>Dendrophthoe falcata</i> in male dogs  108. 2019-20 Effect of various therapeutic regiments on estrus induction response and                                                                                                                                                                                                                                                                                                                                                                                                                                                                                                                                                                                                                                                                                                                                                                                                                                                                                                                                                             |       |
| 104. 2019-20 of broiler chicken  105. 2019-20 Advances in diagnosis and therapeutic management of hepatic disorders in canine  106. 2019-20 Acaricide resistance in ticks and its management  107. 2019-20 Study on contraceptives efficacy of <i>Dendrophthoe falcata</i> in male dogs  108. 2019-20 Effect of various therapeutic regiments on estrus induction response and  114 19.10.2  23.10.2  23.10.2  23.11.2                                                                                                                                                                                                                                                                                                                                                                                                                                                                                                                                                                                                                                                                                                                                                                                                                                                                                                                                                                                                  | 2019  |
| 105. 2019-20 Advances in diagnosis and therapeutic management of hepatic disorders in canine  106. 2019-20 Acaricide resistance in ticks and its management  107. 2019-20 Study on contraceptives efficacy of <i>Dendrophthoe falcata</i> in male dogs  108. 2019-20 Effect of various therapeutic regiments on estrus induction response and  119.10.2  23.10.2  23.10.2                                                                                                                                                                                                                                                                                                                                                                                                                                                                                                                                                                                                                                                                                                                                                                                                                                                                                                                                                                                                                                               |       |
| 105.2019-20canine1223.10.2106.2019-20Acaricide resistance in ticks and its management1420.11.2107.2019-20Study on contraceptives efficacy of Dendrophthoe falcata in male dogs1223.11.2108.2019-20Effect of various therapeutic regiments on estrus induction response and12                                                                                                                                                                                                                                                                                                                                                                                                                                                                                                                                                                                                                                                                                                                                                                                                                                                                                                                                                                                                                                                                                                                                            | 2019  |
| 106. 2019-20 Acaricide resistance in ticks and its management 14 20.11.2  107. 2019-20 Study on contraceptives efficacy of <i>Dendrophthoe falcata</i> in male dogs 12 23.11.2  108 2019-20 Effect of various therapeutic regiments on estrus induction response and 12                                                                                                                                                                                                                                                                                                                                                                                                                                                                                                                                                                                                                                                                                                                                                                                                                                                                                                                                                                                                                                                                                                                                                 |       |
| 107. 2019-20 Study on contraceptives efficacy of <i>Dendrophthoe falcata</i> in male dogs 12 23.11.2                                                                                                                                                                                                                                                                                                                                                                                                                                                                                                                                                                                                                                                                                                                                                                                                                                                                                                                                                                                                                                                                                                                                                                                                                                                                                                                    | 2019  |
| Effect of various therapeutic regiments on estrus induction response and                                                                                                                                                                                                                                                                                                                                                                                                                                                                                                                                                                                                                                                                                                                                                                                                                                                                                                                                                                                                                                                                                                                                                                                                                                                                                                                                                | 2019  |
|                                                                                                                                                                                                                                                                                                                                                                                                                                                                                                                                                                                                                                                                                                                                                                                                                                                                                                                                                                                                                                                                                                                                                                                                                                                                                                                                                                                                                         | 2019  |
|                                                                                                                                                                                                                                                                                                                                                                                                                                                                                                                                                                                                                                                                                                                                                                                                                                                                                                                                                                                                                                                                                                                                                                                                                                                                                                                                                                                                                         |       |
| 25.11.2                                                                                                                                                                                                                                                                                                                                                                                                                                                                                                                                                                                                                                                                                                                                                                                                                                                                                                                                                                                                                                                                                                                                                                                                                                                                                                                                                                                                                 | 2019  |
| 109. 2019-20 Advances in MRI 21 30.11.2                                                                                                                                                                                                                                                                                                                                                                                                                                                                                                                                                                                                                                                                                                                                                                                                                                                                                                                                                                                                                                                                                                                                                                                                                                                                                                                                                                                 | 2019  |
| 110. 2019-20 Advances in ultrasonography 21 30.11.2                                                                                                                                                                                                                                                                                                                                                                                                                                                                                                                                                                                                                                                                                                                                                                                                                                                                                                                                                                                                                                                                                                                                                                                                                                                                                                                                                                     | 2019  |
| 111. 2019-20 Gross morphological and histological studies on the kidneys of Barbari goat 23 30.11.2                                                                                                                                                                                                                                                                                                                                                                                                                                                                                                                                                                                                                                                                                                                                                                                                                                                                                                                                                                                                                                                                                                                                                                                                                                                                                                                     | 2019  |
| Studies on therapeutic efficacy of <i>Aegle marmelos</i> , Oophorinum and                                                                                                                                                                                                                                                                                                                                                                                                                                                                                                                                                                                                                                                                                                                                                                                                                                                                                                                                                                                                                                                                                                                                                                                                                                                                                                                                               |       |
| 112. 2019-20 Studies on include the act of Aegie marmetos, Copholinan and Progesterone on induction of estrus in post-partum anestrus buffaloes 02.12.2                                                                                                                                                                                                                                                                                                                                                                                                                                                                                                                                                                                                                                                                                                                                                                                                                                                                                                                                                                                                                                                                                                                                                                                                                                                                 | 2019  |
| 113. 2019-20 Studies on skin thickness in relation to milk production in dairy animals 23 12.12.2                                                                                                                                                                                                                                                                                                                                                                                                                                                                                                                                                                                                                                                                                                                                                                                                                                                                                                                                                                                                                                                                                                                                                                                                                                                                                                                       | 2019  |
| 114. 2019-20 Heat stress management in dairy cows 23 12.12.2                                                                                                                                                                                                                                                                                                                                                                                                                                                                                                                                                                                                                                                                                                                                                                                                                                                                                                                                                                                                                                                                                                                                                                                                                                                                                                                                                            | 2019  |
| Studies on in-vitro and in-vivo anthelmintic efficacy of Mounga olifora leaf                                                                                                                                                                                                                                                                                                                                                                                                                                                                                                                                                                                                                                                                                                                                                                                                                                                                                                                                                                                                                                                                                                                                                                                                                                                                                                                                            |       |
| extracts on ovine gastrointestinal nematodes  23  12.12.2                                                                                                                                                                                                                                                                                                                                                                                                                                                                                                                                                                                                                                                                                                                                                                                                                                                                                                                                                                                                                                                                                                                                                                                                                                                                                                                                                               | 2019  |
| Effect of herbal antioxidants on cryopreservability and fertility of Murrah bull                                                                                                                                                                                                                                                                                                                                                                                                                                                                                                                                                                                                                                                                                                                                                                                                                                                                                                                                                                                                                                                                                                                                                                                                                                                                                                                                        |       |
| 116. 2019-20 Effect of herbar and oxidatits on eryopreservability and fertility of Warran bull 20 24.12.2                                                                                                                                                                                                                                                                                                                                                                                                                                                                                                                                                                                                                                                                                                                                                                                                                                                                                                                                                                                                                                                                                                                                                                                                                                                                                                               | 2019  |
| 117. 2019-20 Effect of <i>Moringa oleifera</i> supplementation on performance of broiler 20 24.12.2                                                                                                                                                                                                                                                                                                                                                                                                                                                                                                                                                                                                                                                                                                                                                                                                                                                                                                                                                                                                                                                                                                                                                                                                                                                                                                                     | 2019  |