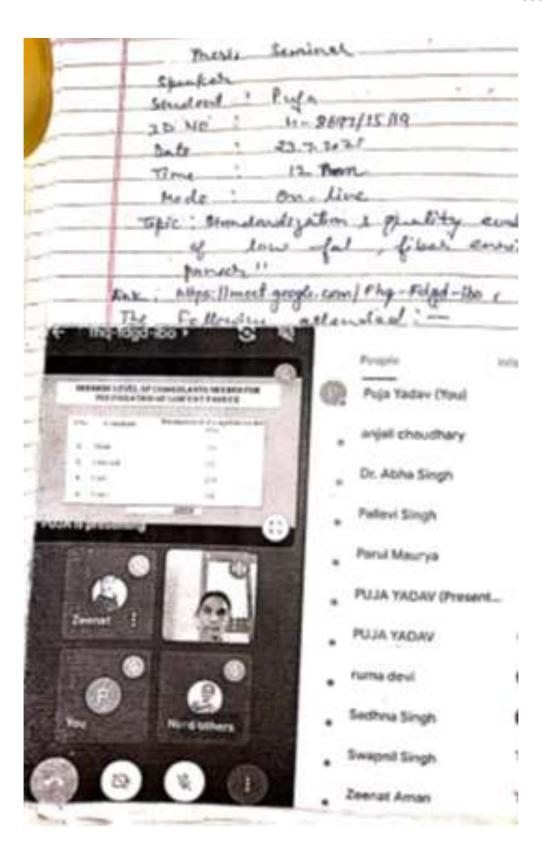

Ayodhya (U. P.)

Letter No: 47/Seminar/2021

Dated: 30-67-2-29/

Copy to the following for kind information and necessary action please:

- 1. Registrar, ANDUAT, Kumarganj, Ayodhya
- Dean, PGS, ANDUAT, Kumarganj, Ayodhya
- 3. Dean, C. V. Sc. & A. H.
- Head/Incharge of the concerned department.
- 5. Advisor/Members of the Advisory Committee.
- 6. Faculty members.
- Concerned students.

35-07-2021 (Chandra Shekhar) Incharge, Seminar C. V. Sc. & A. H.

### On

# "Standardization and Quality Evaluation of Low Fat Fiber Enrich Paneer"

A Seminar on the topic "Standardization and quality evaluation of Low fat fiber enrich paneer" was held on 23-07-2021 by M.Sc. student Ms. Pooja (H-8697/15/19) in College of Community Science, ANDUAT, Kumarganj, Ayodhya and total no. of participants were 11.





### On

### "Standardization and Quality Evaluation of Low Fat Fiber Enrich Paneer"

A Thesis Viva-voce on the topic "Standardization and quality evaluation of Low fat fiber enrich paneer" was held on 25-08-2021 by Ms. Pooja (H-8697/15/19) in College of Community Science, ANDUAT, Kumarganj, Ayodhya and total no. of members were 04.





### On

### "Organic Farming in India"

A Thesis seminar on the topic "Organic Farming in India" was presented by Mr. Jitendra Singh, M.Sc. student, College of Agriculture. ANDUAT, Kumarganj, Ayodhya on 15-07-2021. Total 08 participants were benefitted from this seminar.

### NOTICE

The thesis seminar of Mr. Jitendra Singh, ID No. A- 7753 /14/19 M.Sc. Ag student of Soil Science and Agril. Chemistry will be held on 15-07-2021 at 03:00 PM through ordine mo