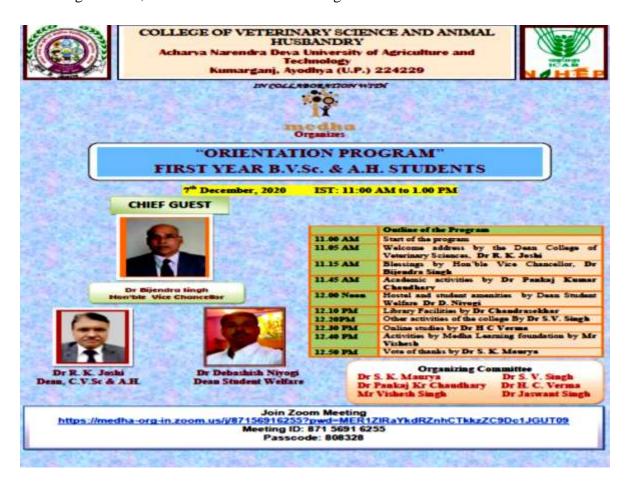

College of Veterinary Science & A. H.
NDUAT, Kumarganj, Faizabad-244 229

Letter No: NDUAT/53/8/Credit seminar/2018/79

Dated: 02-08-2018