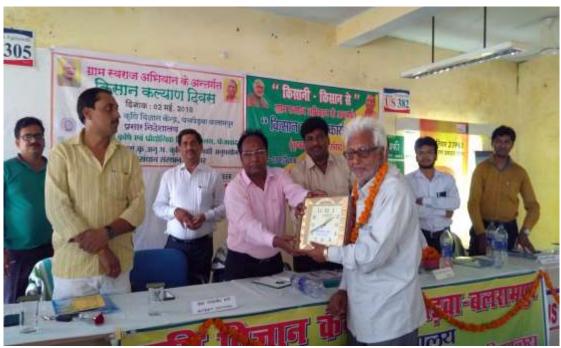

|     |         | divergence in tomato                                                                                                                                                     |     |                          |
|-----|---------|--------------------------------------------------------------------------------------------------------------------------------------------------------------------------|-----|--------------------------|
| 12. | 2017-18 | Heterosis combining ability and gene action involved for yield and quality                                                                                               |     |                          |
|     |         | attributing trades in tomato                                                                                                                                             | 11  | 27.06.2018               |
| 13. | 2017-18 | State Level Bio-Safety Capacity Building Workshop                                                                                                                        | 80  | 10.04.2018               |
| 14. | 2017-18 | Strategies and Challenges of Veterinary Profession to Improve Livelihood,<br>Food Security & Safety                                                                      | 105 | 28.01.2018               |
| 15. | 2017-18 | Workshop on Kisan Kalyan Karyashala                                                                                                                                      | 780 | 02.05.2018               |
| 16. | 2018-19 | Role of KVKs in Doubling Farmers Income                                                                                                                                  |     | 18.08.2018               |
| 17. | 2018-19 | Workshop on Safe Use of Insecticides                                                                                                                                     | 195 | 18.08.2018               |
| 18. | 2018-19 | National Seminar - New Horizons in Animal Health and Production:<br>Opportunities for Doubling Farmers Income                                                            | 78  | 28-29.11.2018            |
| 19. | 2018-19 | Mid-Term Review Workshop                                                                                                                                                 | 25  | 30.11.2018-<br>1.12.2018 |
| 20. | 2018-19 | Metagenomics: A tool to study the microbial diversity of rumen                                                                                                           | 17  | 04.08.2018               |
| 21. | 2018-19 | Role of Livestock in Global Warming                                                                                                                                      | 17  | 04.08.2018               |
| 22. | 2018-19 | Livestock feeding strategies during natural calamities                                                                                                                   | 17  | 04.08.2018               |
| 23. | 2018-19 | Lambing behaviour of Muzaffarnagari sheep                                                                                                                                | 17  | 30.10.2018               |
| 24. | 2018-19 | Comparison of analgesic efficiency of xylazine and ketorolac in combination with lignocaine for upper and lower intravenous regional anaesthesia (IVRA) in bovines       | 19  | 02.11.2018               |
| 25. | 2018-19 | Decellularization of oesophagus and aorta of caprine origin using aqueous extract (5%) of <i>Sapindus mukorossi</i>                                                      | 19  | 02.11.2018               |
| 26. | 2018-19 | Comparison of analgesic efficiency of dexmedetomidine and tramadol in combination with lignocaine for upper and lower intravenous regional anaesthesia (IVRA) in bovines | 19  | 02.11.2018               |
| 27. | 2018-19 | Performance of broiler chickens on different litter material                                                                                                             | 15  | 04.12.2018               |
| 28. | 2018-19 | Growth performance and behaviour of chickens under the monochromatic light V/S white light                                                                               | 15  | 04.12.2018               |
| 29. | 2018-19 | Incidence and pathological study of colibacillosis in broiler birds in Gonda and Basti districts of north eastern plane zone of U.P.                                     | 16  | 15.12.2018               |
| 30. | 2018-19 | Incidence, pathological and immunohistochemical studies of CRD of poultry                                                                                                | 16  | 15.12.2018               |