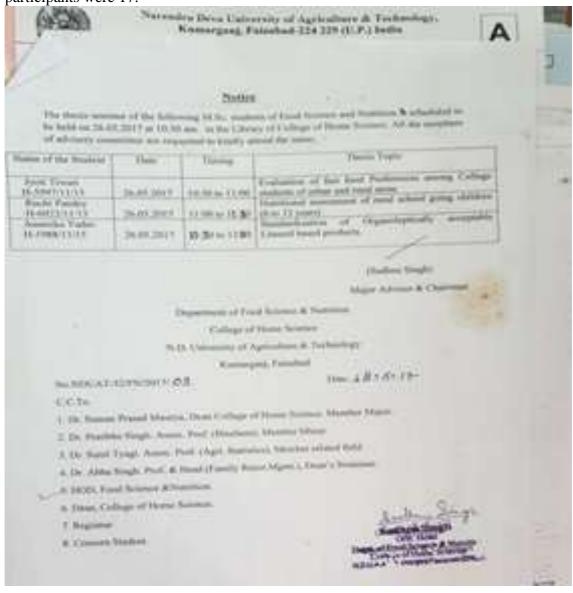

|     |         | in Gonda and Basti districts of north eastern plane zone of U.P                                                                           |    |            |
|-----|---------|-------------------------------------------------------------------------------------------------------------------------------------------|----|------------|
| 31. | 2018-19 | Performance of broiler chickens fed diet supplemented with phytobiotic and organic acid                                                   | 24 | 18.12.2018 |
| 32. | 2018-19 | Assessment of phytobiotic and enzymes combination as an alternative of antibiotic growth promoter in broiler chickens                     | 24 | 18.12.2018 |
| 33. | 2018-19 | Effect of an herbal mixture, exogenous enzymes and butyric acid supplementation on the performance of broiler chickens                    | 24 | 18.12.2018 |
| 34. | 2018-19 | Impact of micro-mineral supplementation in the hoof disorders of cross bred cattle in Ayodhya district                                    | 14 | 22.12.2018 |
| 35. | 2018-19 | Role of Kisspeptin in animal reproduction                                                                                                 | 17 | 28.12.2018 |
| 36. | 2018-19 | Etiopathology of canine mammary tumor                                                                                                     | 17 | 28.12.2018 |
| 37. | 2018-19 | Peste des petits ruminants: An overview                                                                                                   | 17 | 28.12.2018 |
| 38. | 2018-19 | Recent trends in food science                                                                                                             | 10 | 14-12-18   |
| 39. | 2018-19 | Functional food                                                                                                                           | 10 | 14-12-18   |
| 40. | 2018-19 | Effect of pruning intensity & foliar application of nutrients on vegetative growth yield & physio chemical characteristics of Ber         | 18 | 19.06.2019 |
| 41. | 2018-19 | Studies on beverages development from Phalsa Ginger & Aloevera blend                                                                      | 12 | 19.06.2019 |
| 42. | 2018-19 | Pruning response to yield and quality of guava                                                                                            | 13 | 14.06.2019 |
| 43. | 2018-19 | Studies on genetic variability of yield and yield attributes in bottlegaurd                                                               | 12 | 26.06.2019 |
| 44. | 2018-19 | Studies on different bio-enhancer in rooting media on papaya                                                                              | 11 | 18.06.2019 |
| 45. | 2018-19 | Effect of GA3 and urea growth flowering and yield of gladiolous                                                                           | 17 | 20.06.2019 |
| 46. | 2018-19 | Genetic variability and characteristic evaluation on gladiolous                                                                           | 19 | 13.06.2019 |
| 47. | 2018-19 | Studies on effect of foliar spray of micronutrient on growth and yield and quality of Phalsa                                              | 12 | 07.06.2019 |
| 48. | 2018-19 | Studies on heterosis, combining ability and gene action in bottle guard                                                                   | 11 | 18.06.2019 |
| 49. | 2018-19 | Nutrional evaluation and value addition of Fenugreek seed ( <i>Trogonella foenumgraecum</i> )                                             | 9  | 03-06-2019 |
| 50. | 2018-19 | Physio-chemical characterization and product development from turmeric (curcuma longa) varities available at NDUA & T, Kumarganj Faizabad | 8  | 03-06-2019 |
| 51. | 2018-19 | Studies on beverage development from karonda, ginger and aonla blend                                                                      | 16 | 19.06.2019 |