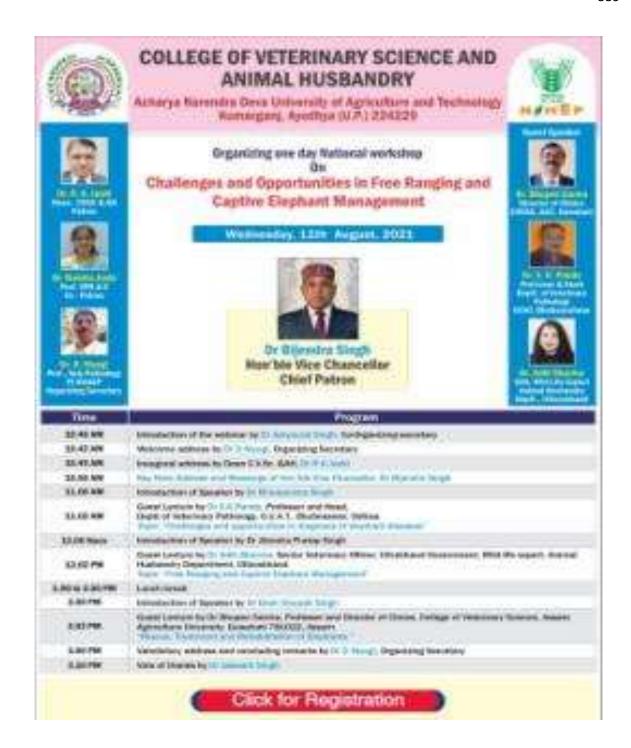

workshop was Dr. Bijendra Singh, Hon'ble Vice Chancellor, ANDUAT, Kumarganj, Ayodhya. Various participants were benefited from the workshop. The speaker mentioned the place where Elephants can be found in various captive facilities such as a zoo, sanctuary, circus, or camp, usually under veterinary supervision. They can be used for educational, entertainment, or work purposes. They also covers, the captive elephants have significantly lower life spans than their wild counterparts and are usually dead before the age of 40. Captive elephants suffer from chronic health problems, such as tuberculosis, arthritis, and foot abscesses, which nearly always lead to premature death. The outcome was to implications of different aspects to captive and semi captive management and safety of elephant.





### on

## "Special Swachhta Abhiyan 2.0 and Live Webcasting of PM Kisan Samman Sammelan"

Krishi Vigyan Kendra, Barasin, Sultanpur, Gorakhpur, Bahraich, Mau, Barabanki districts under aegis of Acharya Narendra Deva University of Agriculture & Technology, Kumarganj, Ayodhya organized a seminar on Special Swachhta Abhiyan 2.0 and Live webcasting of Honourable Prime Minister of India Sri Narendra Modi at Indian Agricultural Research Institute, New Delhi as a part of "Pradhana Mantri Kisan Samman Sammelan" on 17<sup>th</sup> October, 2021. On this occasion, Senior Scientists & Heads, KVKs enlighten and release of the 12<sup>th</sup> instalment amount of Rs. 16,000 crores under the *Pradhan Mantri Kisan Samman* Nidhi (PM-KISAN) through Direct Benefit Transfer and also about the inauguration