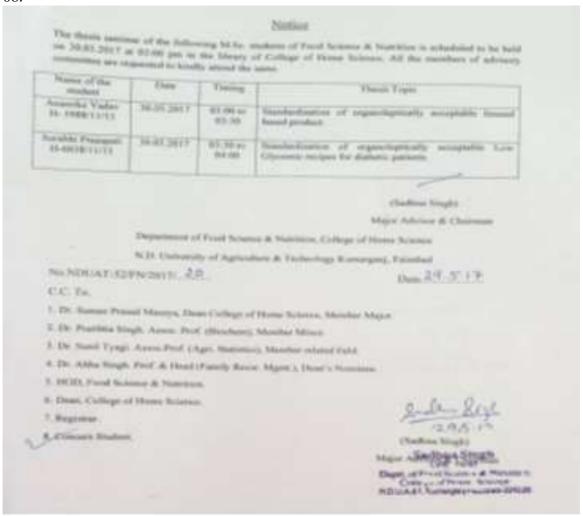

| S. No. | Year    | Name of Workshops/Seminar/Webinar                                                 | Number of    | Date from-to   |
|--------|---------|-----------------------------------------------------------------------------------|--------------|----------------|
|        |         |                                                                                   | participants |                |
| 1.     | 2017-18 | Pre -Zonal Workshop Review Meeting                                                | 17           | 18-19.7.2017   |
| 2.     | 2017-18 | Mid-Term Review Workshop of ANDUAT, KVKs                                          | 32           | 14-15. 12.2017 |
| 3.     | 2017-18 | Assessment of nutritional status of primary school children from MDM and          | 6            | 20.2.2017      |
| 3.     | 2017 10 | non MDM schools of Faizabad District of eastern UP                                | O            | 20.2.2017      |
| 4.     | 2017-18 | Nutrional evaluation and product development using waste leaves of vegetable      | 6            | 20.2.2017      |
| 5.     | 2017-18 | Nutrional assessment of school going children (6-12 years) of Kumarganj           | 15           | 26.05.17       |
| 3.     | 2017-10 | Faizabad                                                                          | 13           | 20.03.17       |
| 6.     | 2017-18 | Evaluation of fastfood preferences among college students of rural and urban      | 17           | 26.05.17       |
| 0.     | 2017-10 | areas                                                                             | 1 /          | 20.03.17       |
| 7.     | 2017-18 | Standerdization of Organoleptically accepted linseed bared products               | 8            | 26.05.17       |
| 8.     | 2017-18 | Standerdization of Organoleptically acceptable oilseed bared products             | 8            | 30.05.17       |
| 9.     | 2017-18 | Standerdization of Organoleptically acceptable low glycemic foods                 | 9            | 30.05.17       |
| 10.    | 2017-18 | Stability analysis for yield and its attributing traits in turmeric               | 11           | 30.12.2017     |
| 11.    | 2017-18 | Studies on genetic variability, correlation,path coefficient analysis and genetic | 14           | 30.05.2018     |