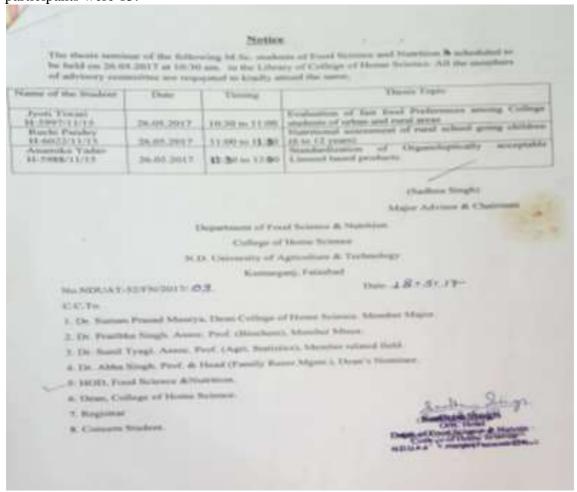

| S. No. | Year    | Name of Workshops/Seminar/Webinar                                                 | Number of    | Date from-to   |
|--------|---------|-----------------------------------------------------------------------------------|--------------|----------------|
|        |         |                                                                                   | participants |                |
| 1.     | 2017-18 | Pre -Zonal Workshop Review Meeting                                                | 17           | 18-19.7.2017   |
| 2.     | 2017-18 | Mid-Term Review Workshop of ANDUAT, KVKs                                          | 32           | 14-15. 12.2017 |
| 3.     | 2017-18 | Assessment of nutritional status of primary school children from MDM and          | 6            | 20.2.2017      |
| 3.     | 2017 10 | non MDM schools of Faizabad District of eastern UP                                | O            | 20.2.2017      |
| 4.     | 2017-18 | Nutrional evaluation and product development using waste leaves of vegetable      | 6            | 20.2.2017      |
| 5.     | 2017-18 | Nutrional assessment of school going children (6-12 years) of Kumarganj           | 15           | 26.05.17       |
| 3.     | 2017-10 | Faizabad                                                                          | 13           | 20.03.17       |
| 6.     | 2017-18 | Evaluation of fastfood preferences among college students of rural and urban      | 17           | 26.05.17       |
| 0.     | 2017-10 | areas                                                                             | 1 /          | 20.03.17       |
| 7.     | 2017-18 | Standerdization of Organoleptically accepted linseed bared products               | 8            | 26.05.17       |
| 8.     | 2017-18 | Standerdization of Organoleptically acceptable oilseed bared products             | 8            | 30.05.17       |
| 9.     | 2017-18 | Standerdization of Organoleptically acceptable low glycemic foods                 | 9            | 30.05.17       |
| 10.    | 2017-18 | Stability analysis for yield and its attributing traits in turmeric               | 11           | 30.12.2017     |
| 11.    | 2017-18 | Studies on genetic variability, correlation,path coefficient analysis and genetic | 14           | 30.05.2018     |