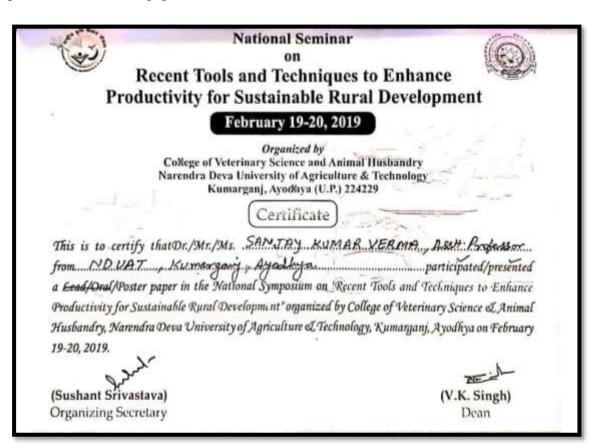

| 79. | 2018-19 | Electron microscopy                                                                                                                                                     | 12  | 01.06.2019    |
|-----|---------|-------------------------------------------------------------------------------------------------------------------------------------------------------------------------|-----|---------------|
| 80. | 2018-19 | Performance of broiler chickens under different litter materials                                                                                                        | 18  | 30.05.2019    |
| 81. | 2018-19 | Impact of monochromatic light combination and white LED on growth and behaviour of broiler chickens                                                                     | 18  | 30.05.2019    |
| 82. | 2018-19 | Lambing behaviour and its association with haemato-biochemical profile in Muzaffarnagari sheep                                                                          | 15  | 11.06.2019    |
| 83. | 2018-19 | Studies on therapeutic efficiency of uterine lavage, levamisole, PGF2α and its combinations in the management of sub-clinical endometritis in buffaloes                 | 15  | 11.06.2019    |
| 84. | 2018-19 | Performance of broiler chickens fed diet supplemented with phytobiotic and organic acid                                                                                 | 20  | 20.06.2019    |
| 85. | 2018-19 | Assessment of phytobiotic and enzymes combination as an alternative of antibiotic growth promoter in broiler chickens                                                   | 20  | 20.06.2019    |
| 86. | 2018-19 | Effect of an herbal mixer, exogenous enzymes and butyric acid supplementation on the performance of broiler chickens                                                    | 20  | 20.06.2019    |
| 87. | 2018-19 | Decellularization of caprine oesophagus and aorta using 5% queous extract of fruit pericarp of <i>Sapindus mukorossi</i>                                                | 15  | 20.06.2019    |
| 88. | 2018-19 | Comparison of analgesic efficiency of dexmedetomidine and tramadol in combination with lignocaine for upper and lower intravenous regional anaesthesia (IVRA) in bovine | 15  | 20.06.2019    |
| 89. | 2018-19 | Comparison of analgesic efficiency of xylazine and ketorolac in combination with lignocaine for upper and lower intravenous regional anaesthesia (IVRA) in bovine       | 15  | 20.06.2019    |
| 90. | 2018-19 | Knowledge and adoption level of scientific goat rearing practices among goat farmers in Hardoi district of Uttar Pradesh.                                               | 16  | 21.06.2019    |
| 91. | 2018-19 | Impact of mineral supplementation on hoof disorders in cattle of Ayodhya district.                                                                                      | 16  | 21.06.2019    |
| 92. | 2018-19 | Studies on in-vitro efficacy of <i>Emblica officinalis</i> against MRSA in buffaloes suffering from subclinical mastitis                                                | 11  | 27.06.2019    |
| 93. | 2018-19 | Studies on the incidence and pathology of colibacillosis in broiler birds in Gonda district of North Eastern plain zone of Uttar Pradesh                                | 15  | 29.06.2019    |
| 94. | 2018-19 | National Seminar on "Recent tools & techniques to enhance productivity for sustainable rural development"                                                               | 205 | 19-20.02.2019 |