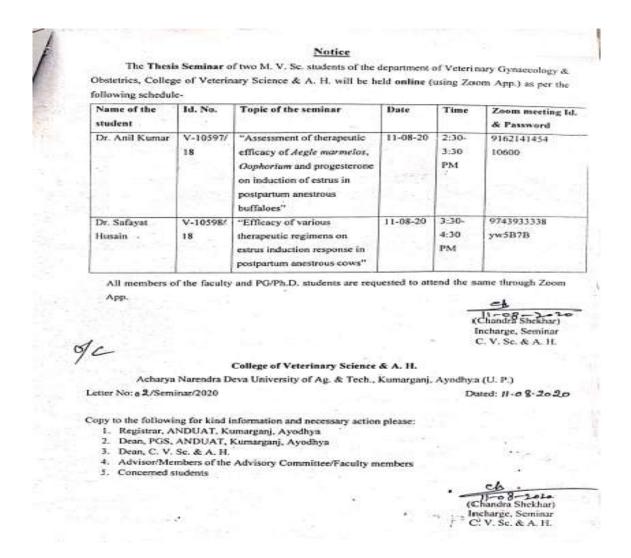

| Name of the<br>student    | Id. No.      | Topic of the seminar                                                                                                                                  | Time               |
|---------------------------|--------------|-------------------------------------------------------------------------------------------------------------------------------------------------------|--------------------|
| Dr. Abhishek<br>Mishra    | V-5678/11/17 | "Incidence and pathological study of<br>colibacillosis in broiler birds in Gonda and<br>Basti districts of north eastern plane zone of<br>U.P."       | 3:0 PM-4:0<br>PM   |
| Dr. Rakesh<br>Kumar Gupta | V-5722/11/17 | "Incidence, pathological and<br>immunohistochemical studies of CRD of<br>poultry in Gonda and Basti districts of north<br>eastern plane zone of U.P." | 4:0 PM - 5:0<br>PM |

All the faculty members and PG students are requested to attend the same.

Incharge Seminar Sc. & A H

opy to the following for kind information and necessary action please

Registrar, NDUAT, Kumarganj, Faizabad Dean, C. V. Sc. & A. H.