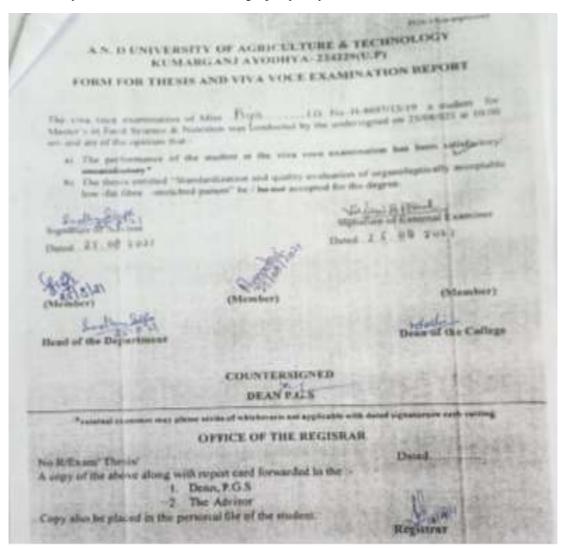

ittee.
- 6. Faculty members.
- Concerned students.

35-07-2021 (Chandra Shekhar) Incharge, Seminar C. V. Sc. & A. H.

### On

# "Standardization and Quality Evaluation of Low Fat Fiber Enrich Paneer"

A Seminar on the topic "Standardization and quality evaluation of Low fat fiber enrich paneer" was held on 23-07-2021 by M.Sc. student Ms. Pooja (H-8697/15/19) in College of Community Science, ANDUAT, Kumarganj, Ayodhya and total no. of participants were 11.





### On

### "Standardization and Quality Evaluation of Low Fat Fiber Enrich Paneer"

A Thesis Viva-voce on the topic "Standardization and quality evaluation of Low fat fiber enrich paneer" was held on 25-08-2021 by Ms. Pooja (H-8697/15/19) in College of Community Science, ANDUAT, Kumarganj, Ayodhya and total no. of members were 04.





### On

### "Organic Farming in India"

A Thesis seminar on the topic "Organic Farming in India" was presented by Mr. Jitendra Singh, M.Sc. student, College of Agriculture. ANDUAT, Kumarganj, Ayodhya on 15-07-2021. Total 08 participants were benefitted from this seminar.

### NOTICE

The thesis seminar of Mr. Jitendra Singh, ID No. A- 7753 /14/19 M.Sc. Ag student of Soil Science and Agril. Chemistry will be held on 15-07-2021 at 03:00 PM through ordine mode.

All the members of advisory committee are requested to kindly addend the thesis seminar.

Meeting: nui-atqa-nrw

(Link On Google)

(Neeraj Kumar) Major- Advisor

# DEPARTMENT OF SOIL SCIENCE AND AGRICULTURAL CHEMISTRY

A.N.D. UNIVERSITY OF AGRICULTURE & TECHNOLOGY KUMARGANJ 224229 AYODHYA (U.P.)

No. Thesis seminar/21/196/

Date: