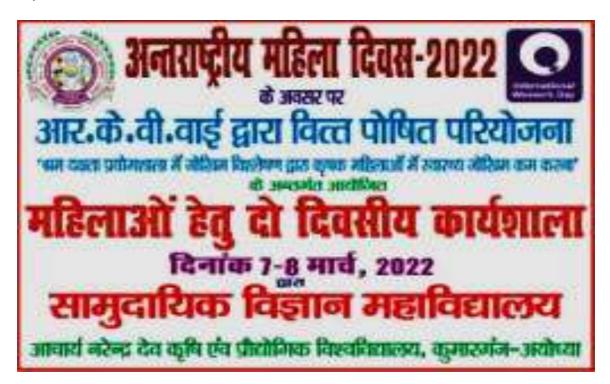

lege, ANDUAT Kumarganj, Ayodhya. The chief Patron of workshop was Dr. Bijendra Singh, Honourable Vice Chancellor, ANDUAT, Kumarganj, Ayodhya. The speakers of workshop were Dr. Rakesh Panday, Dr. Rajesh Srivastava, Dr. Sanjay Pathak, and Dr. R. K. Mishra etc. Around 200 participants were benefited from the workshop. The objective of workshop was, how women protect herself in various circumstances. They focused on Women's safety which involves strategies, practices and policies which aim to reduce gender-based violence (or violence against women), including women's fear of crime. Women's safety involves safe spaces. Space is not neutral. Space which causes fear restricts movement and thus the community's use of the space. The participants leaned various aspect of safety in day to day life.





| 5.800   | Vest                                           | Name of<br>Services                                                        | nor the MiDN, CHF, ANDI                                                                                                                              | to from-             | Detail of<br>Resource<br>person |
|---------|------------------------------------------------|----------------------------------------------------------------------------|------------------------------------------------------------------------------------------------------------------------------------------------------|----------------------|---------------------------------|
| L       | 3021                                           | easer to<br>enine the to<br>equition<br>the