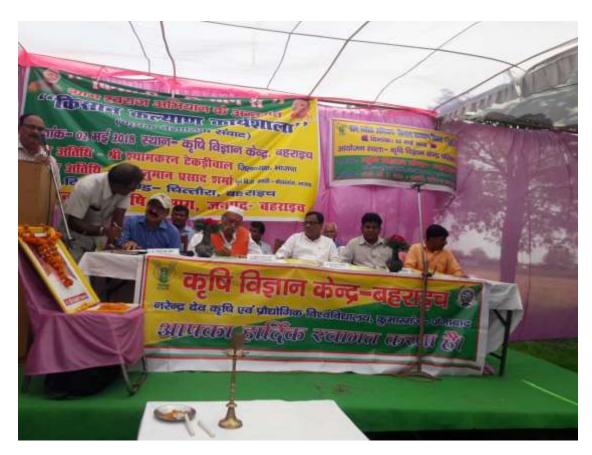

|     |         | divergence in tomato                                                                                                                                                     |     |                          |
|-----|---------|--------------------------------------------------------------------------------------------------------------------------------------------------------------------------|-----|--------------------------|
| 12. | 2017-18 | Heterosis combining ability and gene action involved for yield and quality                                                                                               |     |                          |
|     |         | attributing trades in tomato                                                                                                                                             | 11  | 27.06.2018               |
| 13. | 2017-18 | State Level Bio-Safety Capacity Building Workshop                                                                                                                        | 80  | 10.04.2018               |
| 14. | 2017-18 | Strategies and Challenges of Veterinary Profession to Improve Livelihood,<br>Food Security & Safety                                                                      | 105 | 28.01.2018               |
| 15. | 2017-18 | Workshop on Kisan Kalyan Karyashala                                                                                                                                      | 780 | 02.05.2018               |
| 16. | 2018-19 | Role of KVKs in Doubling Farmers Income                                                                                                                                  |     | 18.08.2018               |
| 17. | 2018-19 | Workshop on Safe Use of Insecticides                                                                                                                                     | 195 | 18.08.2018               |
| 18. | 2018-19 | National Seminar - New Horizons in Animal Health and Production:<br>Opportunities for Doubling Farmers Income                                                            | 78  | 28-29.11.2018            |
| 19. | 2018-19 | Mid-Term Review Workshop                                                                                                                                                 | 25  | 30.11.2018-<br>1.12.2018 |
| 20. | 2018-19 | Metagenomics: A tool to study the microbial diversity of rumen                                                                                                           | 17  | 04.08.2018               |
| 21. | 2018-19 | Role of Livestock in Global Warming                                                                                                                                      | 17  | 04.08.2018               |
| 22. | 2018-19 | Livestock feeding strategies during natural calamities                                                                                                                   | 17  | 04.08.2018               |
| 23. | 2018-19 | Lambing behaviour of Muzaffarnagari sheep                                                                                                                                | 17  | 30.10.2018               |
| 24. | 2018-19 | Comparison of analgesic efficiency of xylazine and ketorolac in combination with lignocaine for upper and lower intravenous regional anaesthesia (IVRA) in bovines       | 19  | 02.11.2018               |
| 25. | 2018-19 | Decellularization of oesophagus and aorta of caprine origin using aqueous extract (5%) of <i>Sapindus mukorossi</i>                                                      | 19  | 02.11.2018               |
| 26. | 2018-19 | Comparison of analgesic efficiency of dexmedetomidine and tramadol in combination with lignocaine for upper and lower intravenous regional anaesthesia (IVRA) in bovines | 19  | 02.11.2018               |
| 27. | 2018-19 | Performance of broiler chickens on different litter material                                                                                                             | 15  | 04.12.2018               |
| 28. | 2018-19 | Growth performance and behaviour of chickens under the monochromatic light V/S white light                                                                               | 15  | 04.12.2018               |
| 29. | 2018-19 | Incidence and pathological study of colibacillosis in broiler birds in Gonda and Basti districts of north eastern plane zone of U.P.                                     | 16  | 15.12.2018               |
| 30. | 2018-19 | Incidence, pathological and immunohistochemical studies of CRD of poultry                                                                                                | 16  | 15.12.2018               |