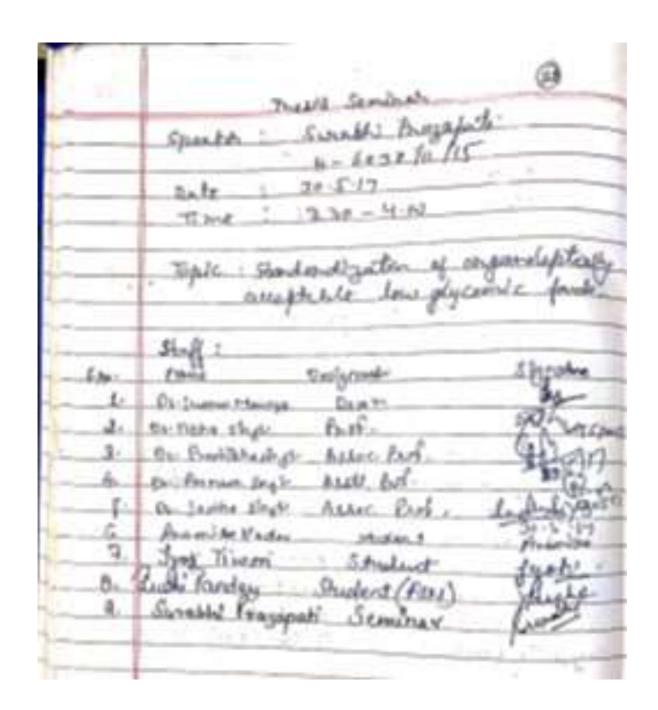

| 95.         2019-20         Pre-Zonal Workshop Review Meeting         75         8-9.07.2           96.         2019-20         Career Orientation         166         15.10.2           97.         2019-20         Addressing Human Wildlife Interface Issues         46         22-24.10           98.         2019-20         Capacity Building in Disaster Management         63         04.11.2           99.         2019-20         Review Workshop         23         25-26.11           100.         2019-20         Workshop on National Milk Day         48         26.11.2           101.         2019-20         Studies on antimicrobial efficacy of Moringa olifera leaves against subclinical mastitis in cows         18         04.10.2           102.         2019-20         Effect of Azolla feeding on performance of broiler chickens         13         10.10.2           103.         2019-20         Effect of feeding blends of phytobiotics and organic acid on the performance of broiler chicken feed additives and enzymes         14         19.10.2           104.         2019-20         Effect of feeding blends of phytobiotics and organic acid on the performance of broiler chicken         14         23.10.2           105.         2019-20         Advances in diagnosis and therapeutic management of hepatic disorders in canine         12         23.10.2 <th>2019</th> | 2019  |
|-------------------------------------------------------------------------------------------------------------------------------------------------------------------------------------------------------------------------------------------------------------------------------------------------------------------------------------------------------------------------------------------------------------------------------------------------------------------------------------------------------------------------------------------------------------------------------------------------------------------------------------------------------------------------------------------------------------------------------------------------------------------------------------------------------------------------------------------------------------------------------------------------------------------------------------------------------------------------------------------------------------------------------------------------------------------------------------------------------------------------------------------------------------------------------------------------------------------------------------------------------------------------------------------------------------------------------------------------------------------------------------------------------------------------|-------|
| 97.2019-20Addressing Human Wildlife Interface Issues4622-24.1098.2019-20Capacity Building in Disaster Management6304.11.299.2019-20Review Workshop2325-26.11100.2019-20Workshop on National Milk Day4826.11.2101.2019-20Studies on antimicrobial efficacy of Moringa olifera leaves against subclinical mastitis in cows1804.10.2102.2019-20Effect of Azolla feeding on performance of broiler chickens1310.10.2103.2019-20Performance of broiler chickens fed corn-soybean diet with phytogenic feed additives and enzymes1419.10.2104.2019-20Effect of feeding blends of phytobiotics and organic acid on the performance of broiler chicken1419.10.2105.2019-20Advances in diagnosis and therapeutic management of hepatic disorders in canine1223.10.2106.2019-20Acaricide resistance in ticks and its management1420.11.2107.2019-20Study on contraceptives efficacy of Dendrophthoe falcata in male dogs1223.11.2108.2019-20Effect of various therapeutic regiments on estrus induction response and12                                                                                                                                                                                                                                                                                                                                                                                                            |       |
| 98.2019-20Capacity Building in Disaster Management6304.11.299.2019-20Review Workshop2325-26.11100.2019-20Workshop on National Milk Day4826.11.2101.2019-20Studies on antimicrobial efficacy of Moringa olifera leaves against subclinical mastitis in cows1804.10.2102.2019-20Effect of Azolla feeding on performance of broiler chickens1310.10.2103.2019-20Performance of broiler chickens fed corn-soybean diet with phytogenic feed additives and enzymes1419.10.2104.2019-20Effect of feeding blends of phytobiotics and organic acid on the performance of broiler chicken1419.10.2105.2019-20Advances in diagnosis and therapeutic management of hepatic disorders in canine1223.10.2106.2019-20Acaricide resistance in ticks and its management1420.11.2107.2019-20Study on contraceptives efficacy of Dendrophthoe falcata in male dogs1223.11.2108.2019-20Effect of various therapeutic regiments on estrus induction response and12                                                                                                                                                                                                                                                                                                                                                                                                                                                                          |       |
| 99.2019-20Review Workshop2325-26.11100.2019-20Workshop on National Milk Day4826.11.2101.2019-20Studies on antimicrobial efficacy of Moringa olifera leaves against subclinical mastitis in cows1804.10.2102.2019-20Effect of Azolla feeding on performance of broiler chickens1310.10.2103.2019-20Performance of broiler chickens fed corn-soybean diet with phytogenic feed additives and enzymes1419.10.2104.2019-20Effect of feeding blends of phytobiotics and organic acid on the performance of broiler chicken1419.10.2105.2019-20Advances in diagnosis and therapeutic management of hepatic disorders in canine1223.10.2106.2019-20Acaricide resistance in ticks and its management1420.11.2107.2019-20Study on contraceptives efficacy of Dendrophthoe falcata in male dogs1223.11.2108.2019-20Effect of various therapeutic regiments on estrus induction response and12                                                                                                                                                                                                                                                                                                                                                                                                                                                                                                                                     |       |
| 100.2019-20Workshop on National Milk Day4826.11.2101.2019-20Studies on antimicrobial efficacy of Moringa olifera leaves against subclinical mastitis in cows1804.10.2102.2019-20Effect of Azolla feeding on performance of broiler chickens1310.10.2103.2019-20Performance of broiler chickens fed corn-soybean diet with phytogenic feed additives and enzymes1419.10.2104.2019-20Effect of feeding blends of phytobiotics and organic acid on the performance of broiler chicken1419.10.2105.2019-20Advances in diagnosis and therapeutic management of hepatic disorders in canine1223.10.2106.2019-20Acaricide resistance in ticks and its management1420.11.2107.2019-20Study on contraceptives efficacy of Dendrophthoe falcata in male dogs1223.11.2108.2019-20Effect of various therapeutic regiments on estrus induction response and13                                                                                                                                                                                                                                                                                                                                                                                                                                                                                                                                                                        | 2019  |
| 101.   2019-20   Studies on antimicrobial efficacy of Moringa olifera leaves against sub-   clinical mastitis in cows   18                                                                                                                                                                                                                                                                                                                                                                                                                                                                                                                                                                                                                                                                                                                                                                                                                                                                                                                                                                                                                                                                                                                                                                                                                                                                                              | .2019 |
| clinical mastitis in cows  102. 2019-20 Effect of Azolla feeding on performance of broiler chickens  103. 2019-20 Performance of broiler chickens fed corn-soybean diet with phytogenic feed additives and enzymes  104. 2019-20 Effect of feeding blends of phytobiotics and organic acid on the performance of broiler chicken  105. 2019-20 Advances in diagnosis and therapeutic management of hepatic disorders in canine  106. 2019-20 Acaricide resistance in ticks and its management  107. 2019-20 Study on contraceptives efficacy of Dendrophthoe falcata in male dogs  108. 2019-20 Effect of various therapeutic regiments on estrus induction response and                                                                                                                                                                                                                                                                                                                                                                                                                                                                                                                                                                                                                                                                                                                                                | 2019  |
| 102. 2019-20 Effect of Azolla feeding on performance of broiler chickens  103. 2019-20 Performance of broiler chickens fed corn-soybean diet with phytogenic feed additives and enzymes  104. 2019-20 Effect of feeding blends of phytobiotics and organic acid on the performance of broiler chicken  105. 2019-20 Advances in diagnosis and therapeutic management of hepatic disorders in canine  106. 2019-20 Acaricide resistance in ticks and its management  107. 2019-20 Study on contraceptives efficacy of Dendrophthoe falcata in male dogs  108. 2019-20 Effect of various therapeutic regiments on estrus induction response and                                                                                                                                                                                                                                                                                                                                                                                                                                                                                                                                                                                                                                                                                                                                                                           |       |
| 103. 2019-20 Performance of broiler chickens fed corn-soybean diet with phytogenic feed additives and enzymes  104. 2019-20 Effect of feeding blends of phytobiotics and organic acid on the performance of broiler chicken  105. 2019-20 Advances in diagnosis and therapeutic management of hepatic disorders in canine  106. 2019-20 Acaricide resistance in ticks and its management  107. 2019-20 Study on contraceptives efficacy of <i>Dendrophthoe falcata</i> in male dogs  108. 2019-20 Effect of various therapeutic regiments on estrus induction response and                                                                                                                                                                                                                                                                                                                                                                                                                                                                                                                                                                                                                                                                                                                                                                                                                                              | 2019  |
| 103. 2019-20 additives and enzymes  104. 2019-20 Effect of feeding blends of phytobiotics and organic acid on the performance of broiler chicken  105. 2019-20 Advances in diagnosis and therapeutic management of hepatic disorders in canine  106. 2019-20 Acaricide resistance in ticks and its management  107. 2019-20 Study on contraceptives efficacy of <i>Dendrophthoe falcata</i> in male dogs  108. 2019-20 Effect of various therapeutic regiments on estrus induction response and                                                                                                                                                                                                                                                                                                                                                                                                                                                                                                                                                                                                                                                                                                                                                                                                                                                                                                                         | 2019  |
| 104. 2019-20 Effect of feeding blends of phytobiotics and organic acid on the performance of broiler chicken  105. 2019-20 Advances in diagnosis and therapeutic management of hepatic disorders in canine  106. 2019-20 Acaricide resistance in ticks and its management  107. 2019-20 Study on contraceptives efficacy of <i>Dendrophthoe falcata</i> in male dogs  108. 2019-20 Effect of various therapeutic regiments on estrus induction response and                                                                                                                                                                                                                                                                                                                                                                                                                                                                                                                                                                                                                                                                                                                                                                                                                                                                                                                                                             |       |
| 104. 2019-20 of broiler chicken  105. 2019-20 Advances in diagnosis and therapeutic management of hepatic disorders in canine  106. 2019-20 Acaricide resistance in ticks and its management  107. 2019-20 Study on contraceptives efficacy of <i>Dendrophthoe falcata</i> in male dogs  108. 2019-20 Effect of various therapeutic regiments on estrus induction response and  114 19.10.2  23.10.2  23.10.2  23.11.2                                                                                                                                                                                                                                                                                                                                                                                                                                                                                                                                                                                                                                                                                                                                                                                                                                                                                                                                                                                                  | 2019  |
| 105. 2019-20 Advances in diagnosis and therapeutic management of hepatic disorders in canine  106. 2019-20 Acaricide resistance in ticks and its management  107. 2019-20 Study on contraceptives efficacy of <i>Dendrophthoe falcata</i> in male dogs  108. 2019-20 Effect of various therapeutic regiments on estrus induction response and  119.10.2  23.10.2  23.10.2                                                                                                                                                                                                                                                                                                                                                                                                                                                                                                                                                                                                                                                                                                                                                                                                                                                                                                                                                                                                                                               |       |
| 105.2019-20canine1223.10.2106.2019-20Acaricide resistance in ticks and its management1420.11.2107.2019-20Study on contraceptives efficacy of Dendrophthoe falcata in male dogs1223.11.2108.2019-20Effect of various therapeutic regiments on estrus induction response and12                                                                                                                                                                                                                                                                                                                                                                                                                                                                                                                                                                                                                                                                                                                                                                                                                                                                                                                                                                                                                                                                                                                                            | 2019  |
| 106. 2019-20 Acaricide resistance in ticks and its management 14 20.11.2  107. 2019-20 Study on contraceptives efficacy of <i>Dendrophthoe falcata</i> in male dogs 12 23.11.2  108 2019-20 Effect of various therapeutic regiments on estrus induction response and 12                                                                                                                                                                                                                                                                                                                                                                                                                                                                                                                                                                                                                                                                                                                                                                                                                                                                                                                                                                                                                                                                                                                                                 |       |
| 107. 2019-20 Study on contraceptives efficacy of <i>Dendrophthoe falcata</i> in male dogs 12 23.11.2                                                                                                                                                                                                                                                                                                                                                                                                                                                                                                                                                                                                                                                                                                                                                                                                                                                                                                                                                                                                                                                                                                                                                                                                                                                                                                                    | 2019  |
| Effect of various therapeutic regiments on estrus induction response and                                                                                                                                                                                                                                                                                                                                                                                                                                                                                                                                                                                                                                                                                                                                                                                                                                                                                                                                                                                                                                                                                                                                                                                                                                                                                                                                                | 2019  |
|                                                                                                                                                                                                                                                                                                                                                                                                                                                                                                                                                                                                                                                                                                                                                                                                                                                                                                                                                                                                                                                                                                                                                                                                                                                                                                                                                                                                                         | 2019  |
|                                                                                                                                                                                                                                                                                                                                                                                                                                                                                                                                                                                                                                                                                                                                                                                                                                                                                                                                                                                                                                                                                                                                                                                                                                                                                                                                                                                                                         |       |
| 25.11.2                                                                                                                                                                                                                                                                                                                                                                                                                                                                                                                                                                                                                                                                                                                                                                                                                                                                                                                                                                                                                                                                                                                                                                                                                                                                                                                                                                                                                 | 2019  |
| 109. 2019-20 Advances in MRI 21 30.11.2                                                                                                                                                                                                                                                                                                                                                                                                                                                                                                                                                                                                                                                                                                                                                                                                                                                                                                                                                                                                                                                                                                                                                                                                                                                                                                                                                                                 | 2019  |
| 110. 2019-20 Advances in ultrasonography 21 30.11.2                                                                                                                                                                                                                                                                                                                                                                                                                                                                                                                                                                                                                                                                                                                                                                                                                                                                                                                                                                                                                                                                                                                                                                                                                                                                                                                                                                     | 2019  |
| 111. 2019-20 Gross morphological and histological studies on the kidneys of Barbari goat 23 30.11.2                                                                                                                                                                                                                                                                                                                                                                                                                                                                                                                                                                                                                                                                                                                                                                                                                                                                                                                                                                                                                                                                                                                                                                                                                                                                                                                     | 2019  |
| Studies on therapeutic efficacy of <i>Aegle marmelos</i> , Oophorinum and                                                                                                                                                                                                                                                                                                                                                                                                                                                                                                                                                                                                                                                                                                                                                                                                                                                                                                                                                                                                                                                                                                                                                                                                                                                                                                                                               |       |
| 112. 2019-20 Studies on include the act of Aegie marmetos, Copholinan and Progesterone on induction of estrus in post-partum anestrus buffaloes 02.12.2                                                                                                                                                                                                                                                                                                                                                                                                                                                                                                                                                                                                                                                                                                                                                                                                                                                                                                                                                                                                                                                                                                                                                                                                                                                                 | 2019  |
| 113. 2019-20 Studies on skin thickness in relation to milk production in dairy animals 23 12.12.2                                                                                                                                                                                                                                                                                                                                                                                                                                                                                                                                                                                                                                                                                                                                                                                                                                                                                                                                                                                                                                                                                                                                                                                                                                                                                                                       | 2019  |
| 114. 2019-20 Heat stress management in dairy cows 23 12.12.2                                                                                                                                                                                                                                                                                                                                                                                                                                                                                                                                                                                                                                                                                                                                                                                                                                                                                                                                                                                                                                                                                                                                                                                                                                                                                                                                                            | 2019  |
| Studies on in-vitro and in-vivo anthelmintic efficacy of Mounga olifora leaf                                                                                                                                                                                                                                                                                                                                                                                                                                                                                                                                                                                                                                                                                                                                                                                                                                                                                                                                                                                                                                                                                                                                                                                                                                                                                                                                            |       |
| extracts on ovine gastrointestinal nematodes  23  12.12.2                                                                                                                                                                                                                                                                                                                                                                                                                                                                                                                                                                                                                                                                                                                                                                                                                                                                                                                                                                                                                                                                                                                                                                                                                                                                                                                                                               | 2019  |
| Effect of herbal antioxidants on cryopreservability and fertility of Murrah bull                                                                                                                                                                                                                                                                                                                                                                                                                                                                                                                                                                                                                                                                                                                                                                                                                                                                                                                                                                                                                                                                                                                                                                                                                                                                                                                                        |       |
| 116. 2019-20 Effect of herbar and oxidatits on eryopreservability and fertility of Warran bull 20 24.12.2                                                                                                                                                                                                                                                                                                                                                                                                                                                                                                                                                                                                                                                                                                                                                                                                                                                                                                                                                                                                                                                                                                                                                                                                                                                                                                               | 2019  |
| 117. 2019-20 Effect of <i>Moringa oleifera</i> supplementation on performance of broiler 20 24.12.2                                                                                                                                                                                                                                                                                                                                                                                                                                                                                                                                                                                                                                                                                                                                                                                                                                                                                                                                                                                                                                                                                                                                                                                                                                                                                                                     | 2019  |