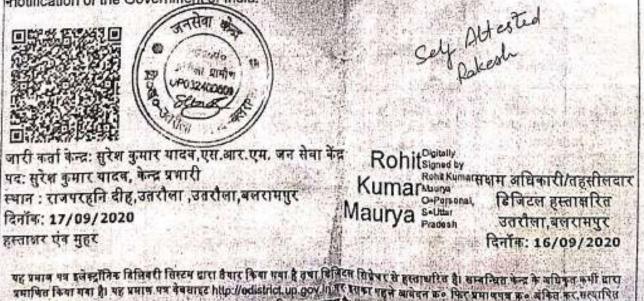

#### JRF/SRF/NTS FELLOWSHIP (2021-2022)

| S.No. | Name of Student        | ID.No.          | Amount (Rs.) |
|-------|------------------------|-----------------|--------------|
| 1.    | Rakesh Kumar Gupta     | V-5722/11/17/20 | 372000=00    |
| 2.    | Mayur Nimgaonkar       | A-12455/21      | 60000=00     |
| 3.    | Manoj Kumar NG         | A-12427/21      | 60000=00     |
| 4.    | Deepa R                | A-12422/21      | 60000=00     |
| 5.    | Banoth Srikanth        | A-12425/21      | 60000=00     |
| 6.    | Suraj Kumar            | A-12429/21      | 60000=00     |
| 7.    | Venkateshpadimi        | A-12436/21      | 60000=00     |
| 8.    | Suhas Bharadwaj HS     | A-12428/21      | 60000=00     |
| 9.    | Sangeetha KS           | A-12435/21      | 60000=00     |
| 10.   | Soumya Antaradani      | A-12445/21      | 60000=00     |
| 11.   | Sukhigowda K E         | A-12446/21      | 60000=00     |
| 12.   | Sheetal J S            | A-12434/21      | 60000=00     |
| 13.   | Ayan Patra             | A-12444/21      | 60000=00     |
| 14.   | Rajesh Samota          | A-12438/21      | 60000=00     |
| 15.   | Saishubhampani         | A-12433/21      | 60000=00     |
| 16.   | Tummala Vijaya Lakshmi | A-12430/21      | 60000=00     |
| 17.   | Vikas Kumar            | A-12424/21      | 60000=00     |
| 18.   | Azmeera Suresh kumar   | A-12421/21      | 60000=00     |
| 19.   | B Kunal                | A-12443/21      | 60000=00     |
| 20.   | Deepak Jarodia         | A-12431/21      | 60000=00     |
| 21.   | Adapaka Vashini        | A-12432/21      | 60000=00     |
| 22.   | Devibandana Bahera     | A-12423/21      | 60000=00     |
| 23.   | Manda Sree Varsha      | A-12426/21      | 60000=00     |
| 24.   | Raj Nandadini          | A-12442/21      | 60000=00     |
| 25.   | Jaipal                 | A-12441/21      | 60000=00     |