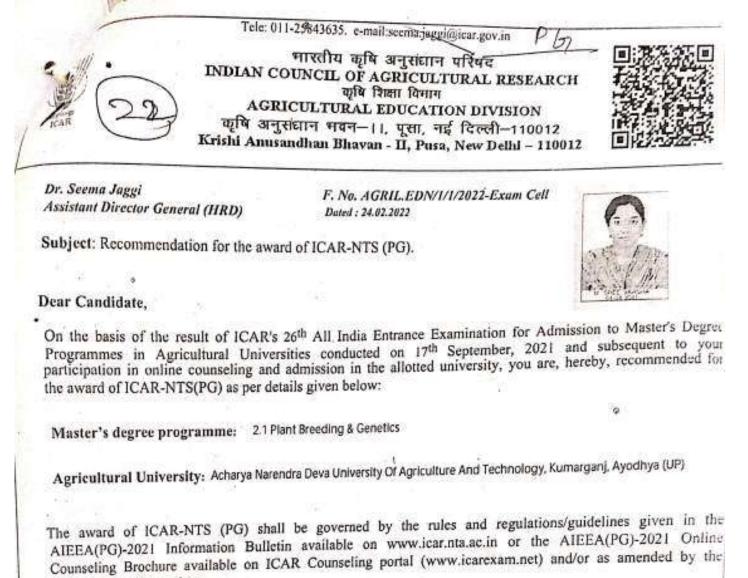

Tele: 011-25843635. e-mail:seema.jaggite.icar.gov.in मारतीय कृषि अनुसंधान परिषद INDIAN COUNCIL OF AGRICULTURAL RESEARCH कृषि शिक्ता विभाग AGRICULTURAL EDUCATION DIVISIÓN कृषि अनुसंधान भवन-।।, पूसा, नई दिल्ली-110842 Krishi Anusandhan Bhayan - II, Pusa, New Delhi - 110012 F. No. AGRIL.EDN/1/1/2022-Exam Cell Dr. Seema Jaggi Dated : 24.02.2022 Assistant Director General (HRD) Subject: Recommendation for the award of ICAR-NTS (PG). MANOJ KUMAR N G Dear Candidate, On the basis of the result of ICAR's 26th All India Entrance Examination for Admission to Master's Degre Programmes in Agricultural Universities conducted on 17th September, 2021 and subsequent to you participation in online counseling and admission in the allotted university, you are, hereby, recommended for the award of ICAR-NTS(PG) as per details given below: Master's degree programme: 2.1 Plant Breeding & Genetics Agricultural University: Acharya Narendra Deva University Of Agriculture And Technology, Kumarganj, Ayodhya (UP) The award of ICAR-NTS (PG) shall be governed by the rules and regulations/guidelines given in th AIEEA(PG)-2021 Information Bulletin available on www.icar.nta.ac.in or the AIEEA(PG)-2021 Onlin Counseling Brochure available on ICAR Counseling portal (www.icarexam.net) and/or as amended by th Council from time to time. Rank: 1139 Roll No: KK04124070671 Name of the Candidate: MANOJ KUMAR N G Father Name: GANGULAPPA Category rank: 5C - 102 Category: SC Seat Allotment category: SC (Seema Jaggi) Press Line Line 3422 30.22 48 12 18 <sup>o</sup>Assistant Director General (HRD)

0 5

Tele: 011-25843635. e-mail:seema.jaggi@icar.gov.in मारतीय कृषि अनुसंधान परिषद INDIAN COUNCIL OF AGRICULTURAL RESEARCH कृषि शिक्ता विभाग AGRICULTURAL EDUCATION DIVISION कृषि अनुसंधान मयन—।।, पूसा, नई दिल्ली—110012 Krishi Anusandhan Bhavan - II, Pusa, New Delhi - 110012 Dr. Seema Jaggi F. No. AGRIL.EDN/1/1/2022-Exam Cell Assistant Director General (HRD) Dated : 24.02.2022 Subject: Recommendation for the award of ICAR-NTS (PG). Dear Candidate, On the basis of the result of ICAR's 26th All India Entrance Examination for Admission to Master's Degree Programmes in Agricultural Universities conducted on 17th September, 2021 and subsequent to your participation in online counseling and admission in the allotted university, you are, hereby, recommended for the award of ICAR-NTS(PG) as per details given below: Master's degree programme: 2.1 Plant Breeding & Genetics Agricultural University: Acharya Narendra Deva University Of Agriculture And Technology, Kumarganj, Ayodhya (UP) The award of ICAR-NTS (PG) shall be governed by the rules and regulations/guidelines given in the AIEEA(PG)-2021 Information Bulletin available on www.icar.nta.ac.in or the AIEEA(PG)-2021 Online Counseling Brochure available on ICAR Counseling portal (www.icarexam.net) and/or as amended by the Council from time to time. Roll No: BR0600307000 Rank: 1916 Name of the Candidate: SURAJ KUMAR Father Name: DHARAMVEER SHAH Category: OBC,PC Category rank: OBC - 774 , PwD - 18 Seat Allotment category: PwD - UR Print Date Time - 34:02 2022 05:10-10 (Seema Jaggi) Assistant Director General (HRD)

Tele: 011-25843635. e-mail:seema.jaggi@icar.gov.in भारतीय कृषि अनुसंधान परिषद INDIAN COUNCIL OF AGRICULTURAL RESEARCH कृषि शिक्षा विमाग AGRICULTURAL EDUCATION DIVISION कृषि अनुसंधान भवन—।।, पुसा, नई दिल्ली—110012 Krishi Anusandhan Bhavan - II, Pusa, New Delhi - 110012 Dr. Seema Jaggi F. No. AGRIL.EDN/1/1/2022-Exam Cell Assistant Director General (HRD) Dated : 24.02.2022 Subject: Recommendation for the award of ICAR-NTS (PG). Dear Candidate, On the basis of the result of ICAR's 26th All India Entrance Examination for Admission to Master's Degree Programmes in Agricultural Universities conducted on 17th September, 2021 and subsequent to you participation in online counseling and admission in the allotted university, you are, hereby, recommended for the award of ICAR-NTS(PG) as per details given below: Master's degree programme: 1.2 Plant Biotech.& Mole.Bio./Biotech. Agricultural University: Acharya Narendra Deva University Of Agriculture And Technology, Kumarganj, Ayodhya (UP) The award of ICAR-NTS (PG) shall be governed by the rules and regulations/guidelines given in th AIEEA(PG)-2021 Information Bulletin available on www.icar.nta.ac.in or the AIEEA(PG)-2021 Onlin Counseling Brochure available on ICAR Counseling portal (www.icarexam.net) and/or as amended by ti Council from time to time. Roll No: KK10126070042 Rank: 589 Name of the Candidates, SOUMYA ANTARADANI Father Name: ANANDAPPA Category rank: SC - 93 Category; SC Seat Allotment category: SC (Seema Jaggi) Prim Date Time : 10/03/2022 09:45:22 Assistant Director General (HRD) Name - Soumya Antaradani I.D - A -12445/21 M.NO 9113917280