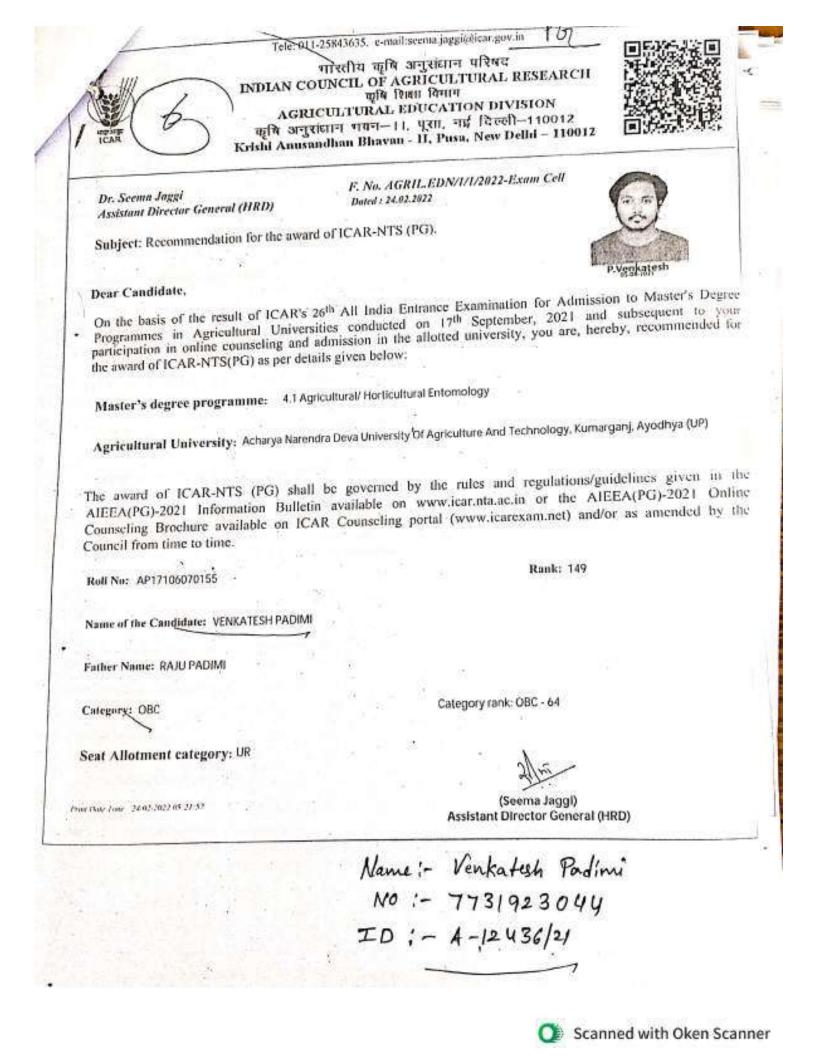

#### JRF/SRF/NTS FELLOWSHIP (2021-2022)

| S.No. | Name of Student        | ID.No.          | Amount (Rs.) |
|-------|------------------------|-----------------|--------------|
| 1.    | Rakesh Kumar Gupta     | V-5722/11/17/20 | 372000=00    |
| 2.    | Mayur Nimgaonkar       | A-12455/21      | 60000=00     |
| 3.    | Manoj Kumar NG         | A-12427/21      | 60000=00     |
| 4.    | Deepa R                | A-12422/21      | 60000=00     |
| 5.    | Banoth Srikanth        | A-12425/21      | 60000=00     |
| 6.    | Suraj Kumar            | A-12429/21      | 60000=00     |
| 7.    | Venkateshpadimi        | A-12436/21      | 60000=00     |
| 8.    | Suhas Bharadwaj HS     | A-12428/21      | 60000=00     |
| 9.    | Sangeetha KS           | A-12435/21      | 60000=00     |
| 10.   | Soumya Antaradani      | A-12445/21      | 60000=00     |
| 11.   | Sukhigowda K E         | A-12446/21      | 60000=00     |
| 12.   | Sheetal J S            | A-12434/21      | 60000=00     |
| 13.   | Ayan Patra             | A-12444/21      | 60000=00     |
| 14.   | Rajesh Samota          | A-12438/21      | 60000=00     |
| 15.   | Saishubhampani         | A-12433/21      | 60000=00     |
| 16.   | Tummala Vijaya Lakshmi | A-12430/21      | 60000=00     |
| 17.   | Vikas Kumar            | A-12424/21      | 60000=00     |
| 18.   | Azmeera Suresh kumar   | A-12421/21      | 60000=00     |
| 19.   | B Kunal                | A-12443/21      | 60000=00     |
| 20.   | Deepak Jarodia         | A-12431/21      | 60000=00     |
| 21.   | Adapaka Vashini        | A-12432/21      | 60000=00     |
| 22.   | Devibandana Bahera     | A-12423/21      | 60000=00     |
| 23.   | Manda Sree Varsha      | A-12426/21      | 60000=00     |
| 24.   | Raj Nandadini          | A-12442/21      | 60000=00     |
| 25.   | Jaipal                 | A-12441/21      | 60000=00     |