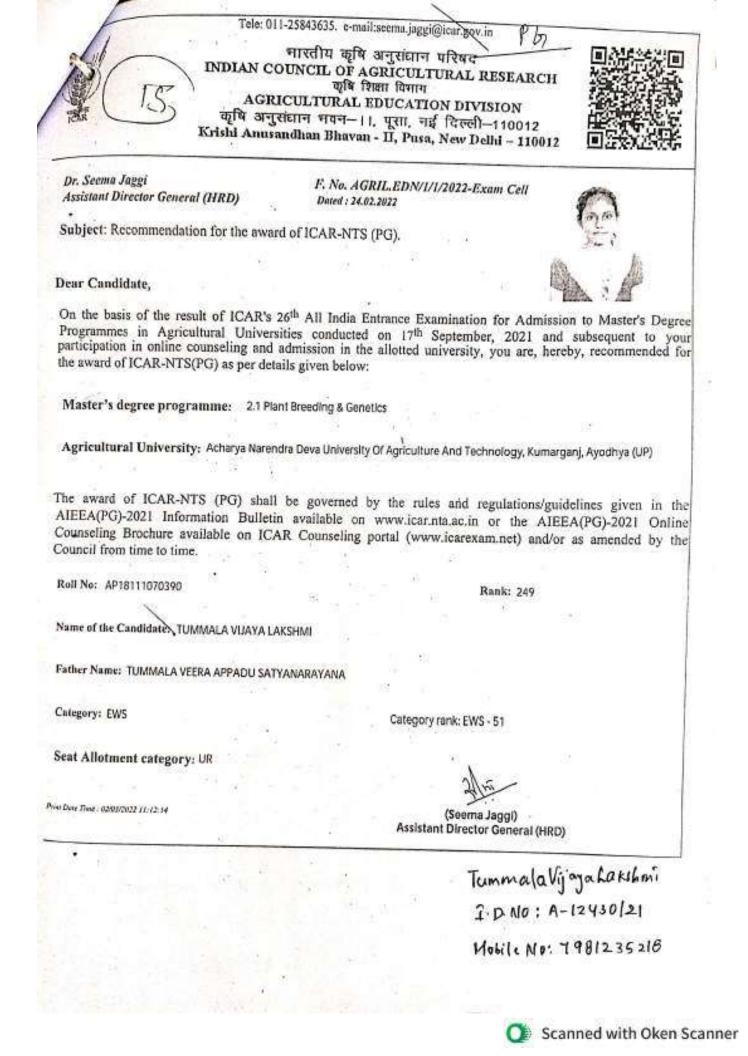

#### JRF/SRF/NTS FELLOWSHIP (2021-2022)

| S.No. | Name of Student        | ID.No.          | Amount (Rs.) |
|-------|------------------------|-----------------|--------------|
| 1.    | Rakesh Kumar Gupta     | V-5722/11/17/20 | 372000=00    |
| 2.    | Mayur Nimgaonkar       | A-12455/21      | 60000=00     |
| 3.    | Manoj Kumar NG         | A-12427/21      | 60000=00     |
| 4.    | Deepa R                | A-12422/21      | 60000=00     |
| 5.    | Banoth Srikanth        | A-12425/21      | 60000=00     |
| 6.    | Suraj Kumar            | A-12429/21      | 60000=00     |
| 7.    | Venkateshpadimi        | A-12436/21      | 60000=00     |
| 8.    | Suhas Bharadwaj HS     | A-12428/21      | 60000=00     |
| 9.    | Sangeetha KS           | A-12435/21      | 60000=00     |
| 10.   | Soumya Antaradani      | A-12445/21      | 60000=00     |
| 11.   | Sukhigowda K E         | A-12446/21      | 60000=00     |
| 12.   | Sheetal J S            | A-12434/21      | 60000=00     |
| 13.   | Ayan Patra             | A-12444/21      | 60000=00     |
| 14.   | Rajesh Samota          | A-12438/21      | 60000=00     |
| 15.   | Saishubhampani         | A-12433/21      | 60000=00     |
| 16.   | Tummala Vijaya Lakshmi | A-12430/21      | 60000=00     |
| 17.   | Vikas Kumar            | A-12424/21      | 60000=00     |
| 18.   | Azmeera Suresh kumar   | A-12421/21      | 60000=00     |
| 19.   | B Kunal                | A-12443/21      | 60000=00     |
| 20.   | Deepak Jarodia         | A-12431/21      | 60000=00     |
| 21.   | Adapaka Vashini        | A-12432/21      | 60000=00     |
| 22.   | Devibandana Bahera     | A-12423/21      | 60000=00     |
| 23.   | Manda Sree Varsha      | A-12426/21      | 60000=00     |
| 24.   | Raj Nandadini          | A-12442/21      | 60000=00     |
| 25.   | Jaipal                 | A-12441/21      | 60000=00     |