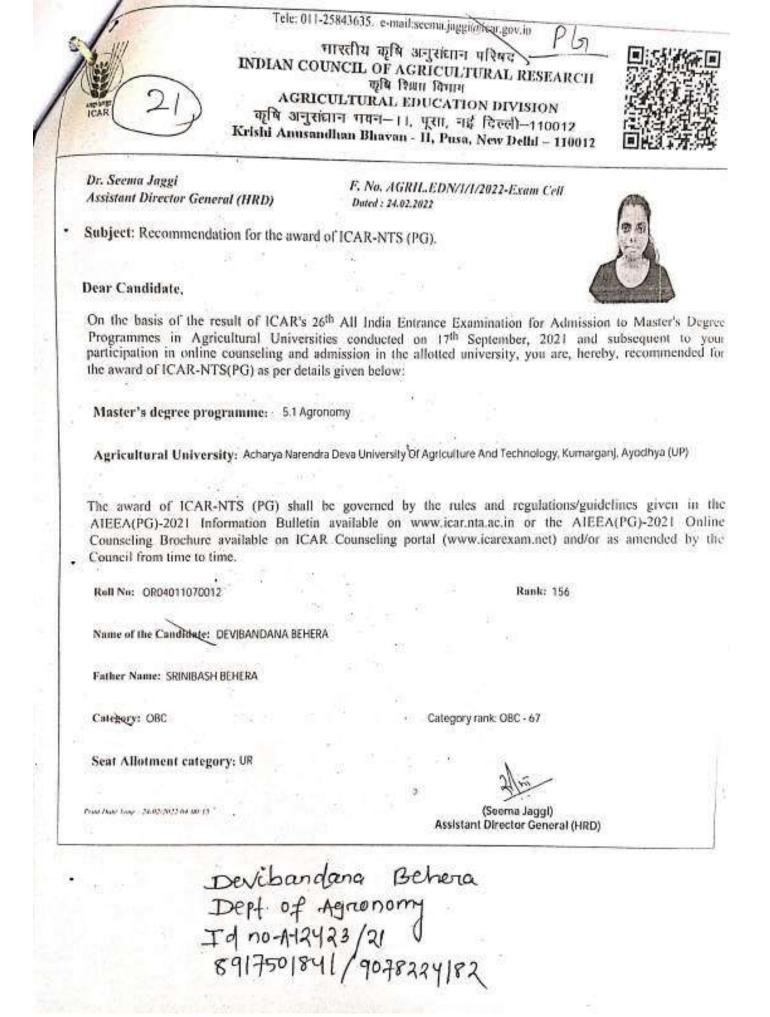

#### JRF/SRF/NTS FELLOWSHIP (2021-2022)

| S.No. | Name of Student        | ID.No.          | Amount (Rs.) |
|-------|------------------------|-----------------|--------------|
| 1.    | Rakesh Kumar Gupta     | V-5722/11/17/20 | 372000=00    |
| 2.    | Mayur Nimgaonkar       | A-12455/21      | 60000=00     |
| 3.    | Manoj Kumar NG         | A-12427/21      | 60000=00     |
| 4.    | Deepa R                | A-12422/21      | 60000=00     |
| 5.    | Banoth Srikanth        | A-12425/21      | 60000=00     |
| 6.    | Suraj Kumar            | A-12429/21      | 60000=00     |
| 7.    | Venkateshpadimi        | A-12436/21      | 60000=00     |
| 8.    | Suhas Bharadwaj HS     | A-12428/21      | 60000=00     |
| 9.    | Sangeetha KS           | A-12435/21      | 60000=00     |
| 10.   | Soumya Antaradani      | A-12445/21      | 60000=00     |
| 11.   | Sukhigowda K E         | A-12446/21      | 60000=00     |
| 12.   | Sheetal J S            | A-12434/21      | 60000=00     |
| 13.   | Ayan Patra             | A-12444/21      | 60000=00     |
| 14.   | Rajesh Samota          | A-12438/21      | 60000=00     |
| 15.   | Saishubhampani         | A-12433/21      | 60000=00     |
| 16.   | Tummala Vijaya Lakshmi | A-12430/21      | 60000=00     |
| 17.   | Vikas Kumar            | A-12424/21      | 60000=00     |
| 18.   | Azmeera Suresh kumar   | A-12421/21      | 60000=00     |
| 19.   | B Kunal                | A-12443/21      | 60000=00     |
| 20.   | Deepak Jarodia         | A-12431/21      | 60000=00     |
| 21.   | Adapaka Vashini        | A-12432/21      | 60000=00     |
| 22.   | Devibandana Bahera     | A-12423/21      | 60000=00     |
| 23.   | Manda Sree Varsha      | A-12426/21      | 60000=00     |
| 24.   | Raj Nandadini          | A-12442/21      | 60000=00     |
| 25.   | Jaipal                 | A-12441/21      | 60000=00     |