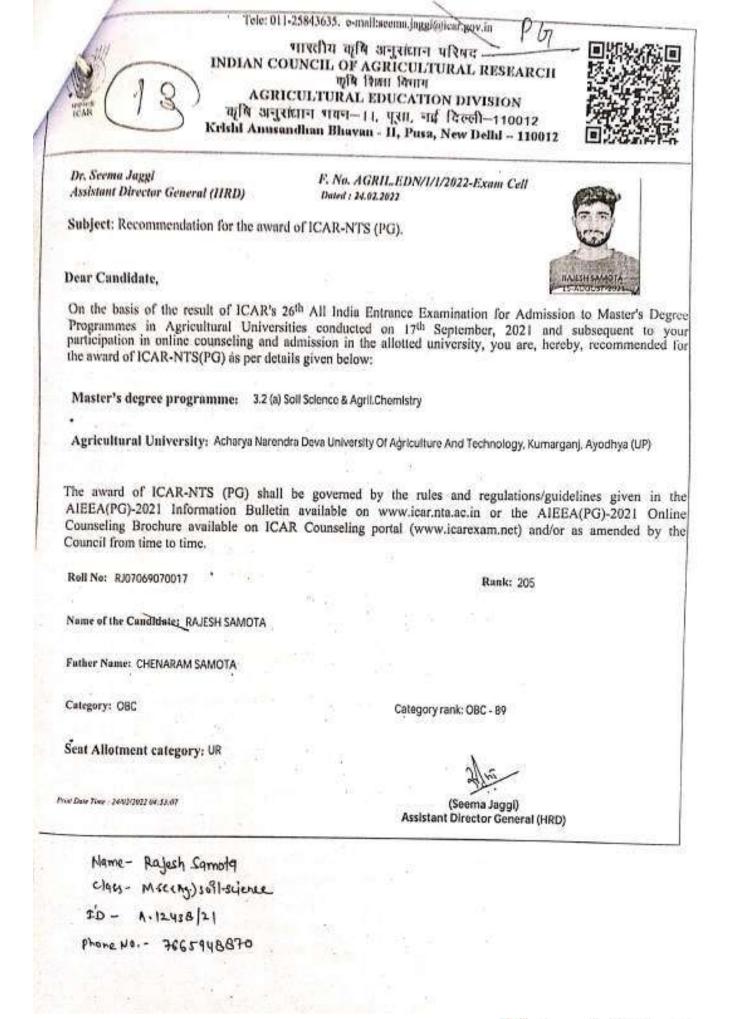

#### JRF/SRF/NTS FELLOWSHIP (2021-2022)

| S.No. | Name of Student        | ID.No.          | Amount (Rs.) |
|-------|------------------------|-----------------|--------------|
| 1.    | Rakesh Kumar Gupta     | V-5722/11/17/20 | 372000=00    |
| 2.    | Mayur Nimgaonkar       | A-12455/21      | 60000=00     |
| 3.    | Manoj Kumar NG         | A-12427/21      | 60000=00     |
| 4.    | Deepa R                | A-12422/21      | 60000=00     |
| 5.    | Banoth Srikanth        | A-12425/21      | 60000=00     |
| 6.    | Suraj Kumar            | A-12429/21      | 60000=00     |
| 7.    | Venkateshpadimi        | A-12436/21      | 60000=00     |
| 8.    | Suhas Bharadwaj HS     | A-12428/21      | 60000=00     |
| 9.    | Sangeetha KS           | A-12435/21      | 60000=00     |
| 10.   | Soumya Antaradani      | A-12445/21      | 60000=00     |
| 11.   | Sukhigowda K E         | A-12446/21      | 60000=00     |
| 12.   | Sheetal J S            | A-12434/21      | 60000=00     |
| 13.   | Ayan Patra             | A-12444/21      | 60000=00     |
| 14.   | Rajesh Samota          | A-12438/21      | 60000=00     |
| 15.   | Saishubhampani         | A-12433/21      | 60000=00     |
| 16.   | Tummala Vijaya Lakshmi | A-12430/21      | 60000=00     |
| 17.   | Vikas Kumar            | A-12424/21      | 60000=00     |
| 18.   | Azmeera Suresh kumar   | A-12421/21      | 60000=00     |
| 19.   | B Kunal                | A-12443/21      | 60000=00     |
| 20.   | Deepak Jarodia         | A-12431/21      | 60000=00     |
| 21.   | Adapaka Vashini        | A-12432/21      | 60000=00     |
| 22.   | Devibandana Bahera     | A-12423/21      | 60000=00     |
| 23.   | Manda Sree Varsha      | A-12426/21      | 60000=00     |
| 24.   | Raj Nandadini          | A-12442/21      | 60000=00     |
| 25.   | Jaipal                 | A-12441/21      | 60000=00     |