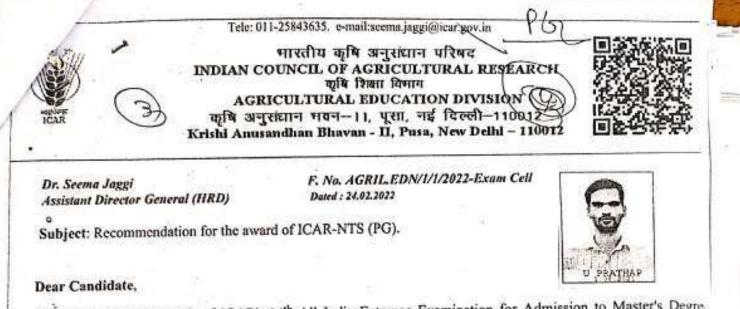

On the basis of the result of ICAR's 26<sup>th</sup> All India Entrance Examination for Admission to Master's Degre Programmes in Agricultural Universities conducted on 17<sup>th</sup> September, 2021 and subsequent to you participation in online counseling and admission in the allotted university, you are, hereby, recommended fo the award of ICAR-NTS(PG) as per details given below:

Master's degree programme: 6.1 Agricultural Economics

Agricultural University: Acharya Narendra Deva University Of Agriculture And Technology, Kumarganj, Ayodhya (UP)

The award of ICAR-NTS (PG) shall be governed by the rules and regulations/guidelines given in th AIEEA(PG)-2021 Information Bulletin available on www.icar.nta.ac.in or the AIEEA(PG)-2021 Onlin Counseling Brochure available on ICAR Counseling portal (www.icarexam.net) and/or as amended by th Council from time to time.

Roll No: KK10127070435

Rank: 187

Name of the Candidate: U PRATHAP

Father Name: U HALAPPA

Category: GEN

Print Date Time - 24/02/2022 05:02:02

Seat Allotment category: UR

(Seema Jaggi) Assistant Director General (HRD)