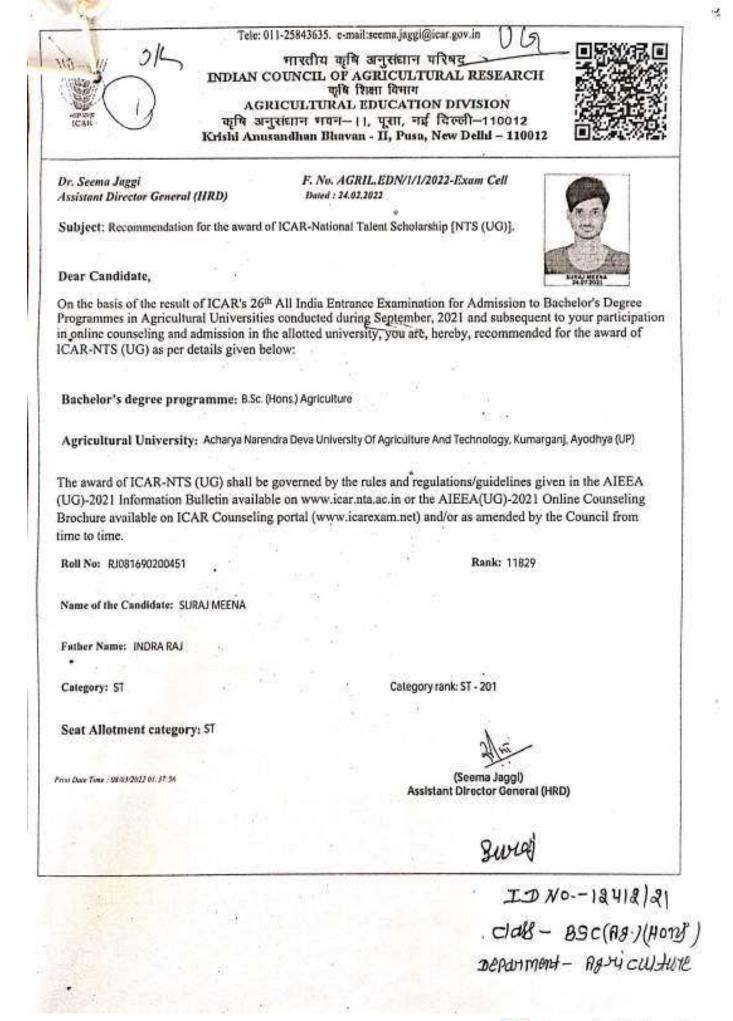

#### JRF/SRF/NTS FELLOWSHIP (2021-2022)

| S.No. | Name of Student        | ID.No.          | Amount (Rs.) |
|-------|------------------------|-----------------|--------------|
| 1.    | Rakesh Kumar Gupta     | V-5722/11/17/20 | 372000=00    |
| 2.    | Mayur Nimgaonkar       | A-12455/21      | 60000=00     |
| 3.    | Manoj Kumar NG         | A-12427/21      | 60000=00     |
| 4.    | Deepa R                | A-12422/21      | 60000=00     |
| 5.    | Banoth Srikanth        | A-12425/21      | 60000=00     |
| 6.    | Suraj Kumar            | A-12429/21      | 60000=00     |
| 7.    | Venkateshpadimi        | A-12436/21      | 60000=00     |
| 8.    | Suhas Bharadwaj HS     | A-12428/21      | 60000=00     |
| 9.    | Sangeetha KS           | A-12435/21      | 60000=00     |
| 10.   | Soumya Antaradani      | A-12445/21      | 60000=00     |
| 11.   | Sukhigowda K E         | A-12446/21      | 60000=00     |
| 12.   | Sheetal J S            | A-12434/21      | 60000=00     |
| 13.   | Ayan Patra             | A-12444/21      | 60000=00     |
| 14.   | Rajesh Samota          | A-12438/21      | 60000=00     |
| 15.   | Saishubhampani         | A-12433/21      | 60000=00     |
| 16.   | Tummala Vijaya Lakshmi | A-12430/21      | 60000=00     |
| 17.   | Vikas Kumar            | A-12424/21      | 60000=00     |
| 18.   | Azmeera Suresh kumar   | A-12421/21      | 60000=00     |
| 19.   | B Kunal                | A-12443/21      | 60000=00     |
| 20.   | Deepak Jarodia         | A-12431/21      | 60000=00     |
| 21.   | Adapaka Vashini        | A-12432/21      | 60000=00     |
| 22.   | Devibandana Bahera     | A-12423/21      | 60000=00     |
| 23.   | Manda Sree Varsha      | A-12426/21      | 60000=00     |
| 24.   | Raj Nandadini          | A-12442/21      | 60000=00     |
| 25.   | Jaipal                 | A-12441/21      | 60000=00     |

Scanned with CamScanner

|     |                          |            | 1        |
|-----|--------------------------|------------|----------|
| 26. | U Prathap                | A-12439/21 | 60000=00 |
| 27. | Shayamala B.S.           | A-12447/21 | 60000=00 |
| 28. | Daund Sushant Shukhahari | -          | 36000=00 |
| 29. | Suraj Meena              | A-12412/21 | 36000=00 |
| 30. | Jangapelli Anil          | A-12404/21 | 36000=00 |
| 31. | Ashish Ranjan            | A-12402/21 | 36000=00 |
| 32. | Gunjan Kumari            | A-12403/21 | 36000=00 |
| 33. | Ankita Raj               | A-12400/21 | 36000=00 |
| 34. | Shaffron Akhtar          | A-12410/21 | 36000=00 |
| 35. | Rahul Choudhary          | A-12408/21 | 36000=00 |
| 36. | Paras Ram Yadav          | A-12407/21 | 36000=00 |
| 37. | Nishant Prakash          | A-12406/21 | 36000=00 |
| 38. | Shushil Kumarg Sharma    | A-12413/21 | 36000=00 |
| 39. | Amrit Kumar              | A-12399/21 | 36000=00 |
| 40. | Vikram Khurawal          | A-12414/21 | 36000=00 |
| 41. | Ayush Yadav              | V-11812/20 | 21000=00 |
| 42. | Dushyant Yadav           | V-11805/20 | 21000=00 |
| 43. | Harsh Kumar Sharma       | V-11813/20 | 21000=00 |
| 44. | Vishnu Vanshiwal         | V-11809/20 | 21000=00 |
| 45. | Kishan Singh             | V-11808/20 | 21000=00 |
| 46. | Sandeep Kumar            | V-11806/20 | 21000=00 |
| 47. | Gangadhar Reddy Jampana  | A-11749/20 | 35000=00 |
| 48. | Sampriti Barmura         | A-11752/20 | 35000=00 |
| 49. | Shivsunder Jena          | A-11753/20 | 35000=00 |
| 50. | Poonam Sharma            | A-11755/20 | 35000=00 |
| 51. | Sadu Rajesh              | A-11755/20 | 35000=00 |
| 52. | Sudipta Mahato           | A-11758/20 | 35000=00 |
| 53. | Devesh Sanjay Pardhi     | A-11759/20 | 35000=00 |
| 54. | Sugandha Chauhan         | A-11751/20 | 35000=00 |
| 55. | Vishnupriya Borkakoti    | A-11762/20 | 35000=00 |