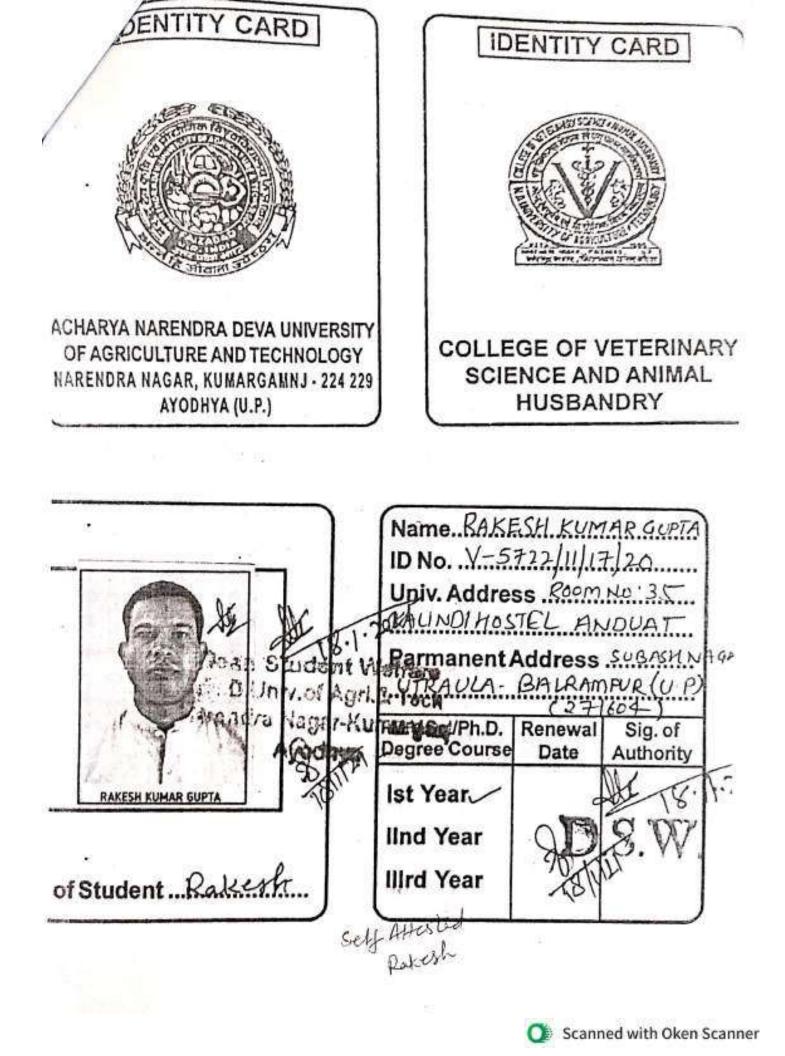

#### JRF/SRF/NTS FELLOWSHIP (2021-2022)

| S.No. | Name of Student        | ID.No.          | Amount (Rs.) |
|-------|------------------------|-----------------|--------------|
| 1.    | Rakesh Kumar Gupta     | V-5722/11/17/20 | 372000=00    |
| 2.    | Mayur Nimgaonkar       | A-12455/21      | 60000=00     |
| 3.    | Manoj Kumar NG         | A-12427/21      | 60000=00     |
| 4.    | Deepa R                | A-12422/21      | 60000=00     |
| 5.    | Banoth Srikanth        | A-12425/21      | 60000=00     |
| 6.    | Suraj Kumar            | A-12429/21      | 60000=00     |
| 7.    | Venkateshpadimi        | A-12436/21      | 60000=00     |
| 8.    | Suhas Bharadwaj HS     | A-12428/21      | 60000=00     |
| 9.    | Sangeetha KS           | A-12435/21      | 60000=00     |
| 10.   | Soumya Antaradani      | A-12445/21      | 60000=00     |
| 11.   | Sukhigowda K E         | A-12446/21      | 60000=00     |
| 12.   | Sheetal J S            | A-12434/21      | 60000=00     |
| 13.   | Ayan Patra             | A-12444/21      | 60000=00     |
| 14.   | Rajesh Samota          | A-12438/21      | 60000=00     |
| 15.   | Saishubhampani         | A-12433/21      | 60000=00     |
| 16.   | Tummala Vijaya Lakshmi | A-12430/21      | 60000=00     |
| 17.   | Vikas Kumar            | A-12424/21      | 60000=00     |
| 18.   | Azmeera Suresh kumar   | A-12421/21      | 60000=00     |
| 19.   | B Kunal                | A-12443/21      | 60000=00     |
| 20.   | Deepak Jarodia         | A-12431/21      | 60000=00     |
| 21.   | Adapaka Vashini        | A-12432/21      | 60000=00     |
| 22.   | Devibandana Bahera     | A-12423/21      | 60000=00     |
| 23.   | Manda Sree Varsha      | A-12426/21      | 60000=00     |
| 24.   | Raj Nandadini          | A-12442/21      | 60000=00     |
| 25.   | Jaipal                 | A-12441/21      | 60000=00     |