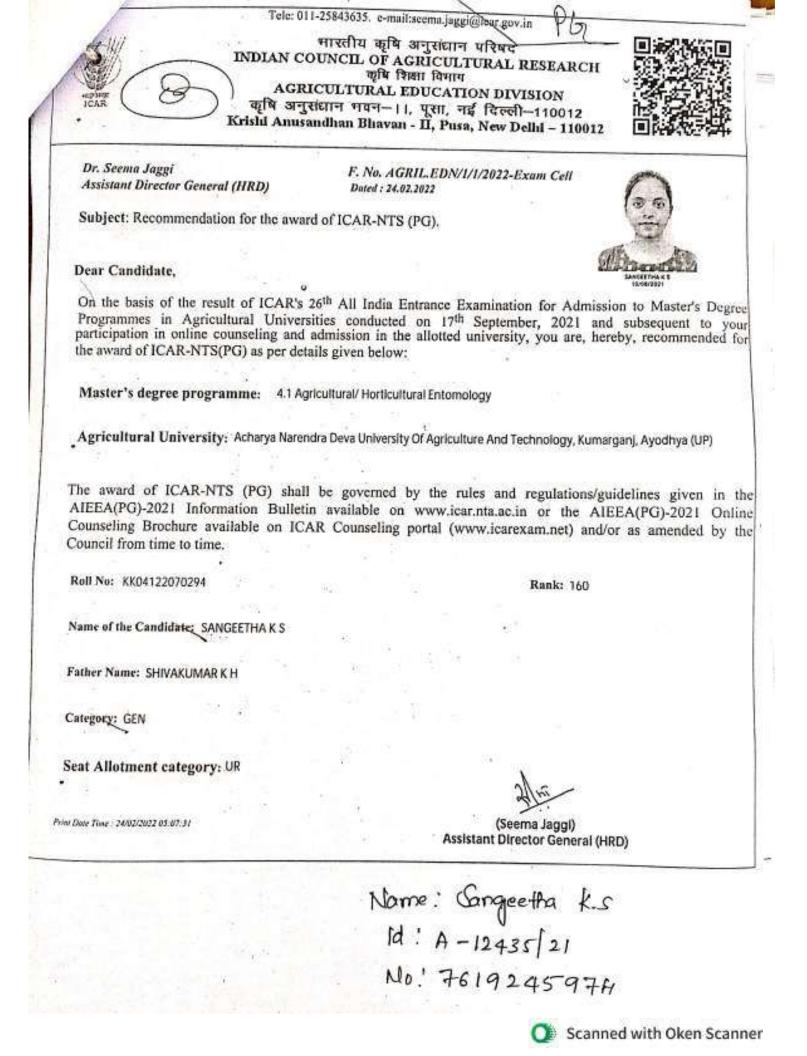

On the basis of the result of ICAR's 26<sup>th</sup> All India Entrance Examination for Admission to Master's Degre Programmes in Agricultural Universities conducted on 17<sup>th</sup> September, 2021 and subsequent to you participation in online counseling and admission in the allotted university, you are, hereby, recommended fo the award of ICAR-NTS(PG) as per details given below:

Master's degree programme: 6.1 Agricultural Economics

Agricultural University: Acharya Narendra Deva University Of Agriculture And Technology, Kumarganj, Ayodhya (UP)

The award of ICAR-NTS (PG) shall be governed by the rules and regulations/guidelines given in th AIEEA(PG)-2021 Information Bulletin available on www.icar.nta.ac.in or the AIEEA(PG)-2021 Onlin Counseling Brochure available on ICAR Counseling portal (www.icarexam.net) and/or as amended by th Council from time to time.

Roll No: KK10127070435

Rank: 187

Name of the Candidate: U PRATHAP

Father Name: U HALAPPA

Category: GEN

Print Date Time - 24/02/2022 05:02:02

Seat Allotment category: UR

(Seema Jaggi) Assistant Director General (HRD)