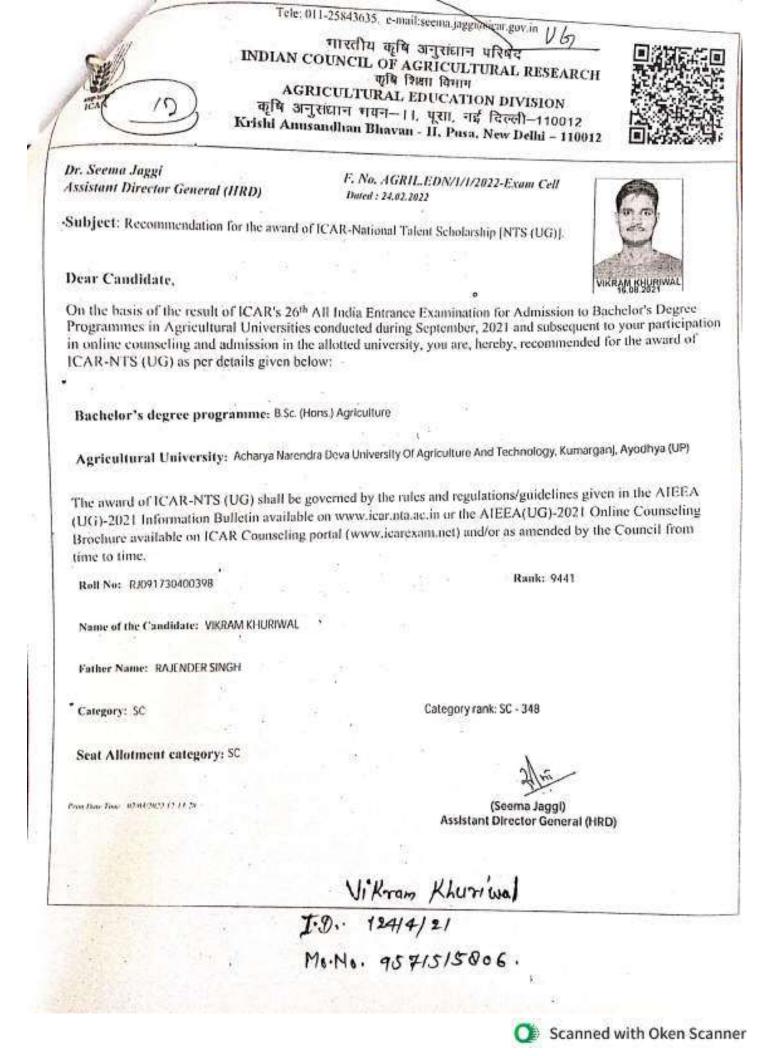

Scanned with CamScanner

|     |                          |            | 1        |
|-----|--------------------------|------------|----------|
| 26. | U Prathap                | A-12439/21 | 60000=00 |
| 27. | Shayamala B.S.           | A-12447/21 | 60000=00 |
| 28. | Daund Sushant Shukhahari | -          | 36000=00 |
| 29. | Suraj Meena              | A-12412/21 | 36000=00 |
| 30. | Jangapelli Anil          | A-12404/21 | 36000=00 |
| 31. | Ashish Ranjan            | A-12402/21 | 36000=00 |
| 32. | Gunjan Kumari            | A-12403/21 | 36000=00 |
| 33. | Ankita Raj               | A-12400/21 | 36000=00 |
| 34. | Shaffron Akhtar          | A-12410/21 | 36000=00 |
| 35. | Rahul Choudhary          | A-12408/21 | 36000=00 |
| 36. | Paras Ram Yadav          | A-12407/21 | 36000=00 |
| 37. | Nishant Prakash          | A-12406/21 | 36000=00 |
| 38. | Shushil Kumarg Sharma    | A-12413/21 | 36000=00 |
| 39. | Amrit Kumar              | A-12399/21 | 36000=00 |
| 40. | Vikram Khurawal          | A-12414/21 | 36000=00 |
| 41. | Ayush Yadav              | V-11812/20 | 21000=00 |
| 42. | Dushyant Yadav           | V-11805/20 | 21000=00 |
| 43. | Harsh Kumar Sharma       | V-11813/20 | 21000=00 |
| 44. | Vishnu Vanshiwal         | V-11809/20 | 21000=00 |
| 45. | Kishan Singh             | V-11808/20 | 21000=00 |
| 46. | Sandeep Kumar            | V-11806/20 | 21000=00 |
| 47. | Gangadhar Reddy Jampana  | A-11749/20 | 35000=00 |
| 48. | Sampriti Barmura         | A-11752/20 | 35000=00 |
| 49. | Shivsunder Jena          | A-11753/20 | 35000=00 |
| 50. | Poonam Sharma            | A-11755/20 | 35000=00 |
| 51. | Sadu Rajesh              | A-11755/20 | 35000=00 |
| 52. | Sudipta Mahato           | A-11758/20 | 35000=00 |
| 53. | Devesh Sanjay Pardhi     | A-11759/20 | 35000=00 |
| 54. | Sugandha Chauhan         | A-11751/20 | 35000=00 |
| 55. | Vishnupriya Borkakoti    | A-11762/20 | 35000=00 |