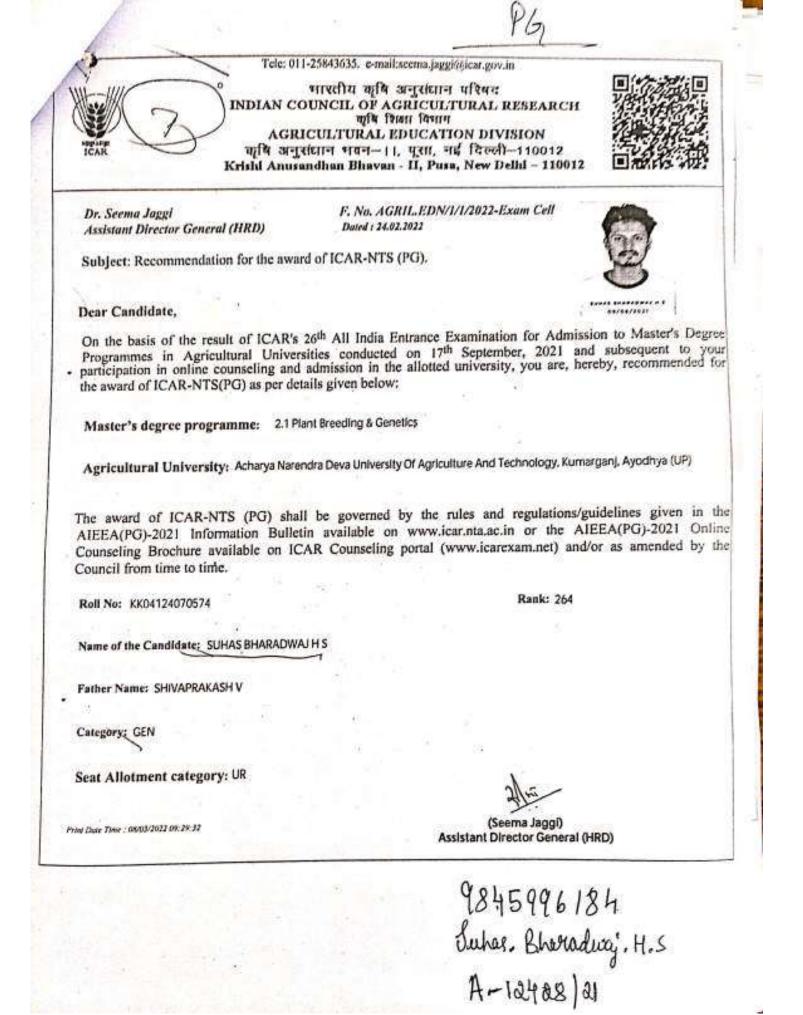

#### JRF/SRF/NTS FELLOWSHIP (2021-2022)

| S.No. | Name of Student        | ID.No.          | Amount (Rs.) |
|-------|------------------------|-----------------|--------------|
| 1.    | Rakesh Kumar Gupta     | V-5722/11/17/20 | 372000=00    |
| 2.    | Mayur Nimgaonkar       | A-12455/21      | 60000=00     |
| 3.    | Manoj Kumar NG         | A-12427/21      | 60000=00     |
| 4.    | Deepa R                | A-12422/21      | 60000=00     |
| 5.    | Banoth Srikanth        | A-12425/21      | 60000=00     |
| 6.    | Suraj Kumar            | A-12429/21      | 60000=00     |
| 7.    | Venkateshpadimi        | A-12436/21      | 60000=00     |
| 8.    | Suhas Bharadwaj HS     | A-12428/21      | 60000=00     |
| 9.    | Sangeetha KS           | A-12435/21      | 60000=00     |
| 10.   | Soumya Antaradani      | A-12445/21      | 60000=00     |
| 11.   | Sukhigowda K E         | A-12446/21      | 60000=00     |
| 12.   | Sheetal J S            | A-12434/21      | 60000=00     |
| 13.   | Ayan Patra             | A-12444/21      | 60000=00     |
| 14.   | Rajesh Samota          | A-12438/21      | 60000=00     |
| 15.   | Saishubhampani         | A-12433/21      | 60000=00     |
| 16.   | Tummala Vijaya Lakshmi | A-12430/21      | 60000=00     |
| 17.   | Vikas Kumar            | A-12424/21      | 60000=00     |
| 18.   | Azmeera Suresh kumar   | A-12421/21      | 60000=00     |
| 19.   | B Kunal                | A-12443/21      | 60000=00     |
| 20.   | Deepak Jarodia         | A-12431/21      | 60000=00     |
| 21.   | Adapaka Vashini        | A-12432/21      | 60000=00     |
| 22.   | Devibandana Bahera     | A-12423/21      | 60000=00     |
| 23.   | Manda Sree Varsha      | A-12426/21      | 60000=00     |
| 24.   | Raj Nandadini          | A-12442/21      | 60000=00     |
| 25.   | Jaipal                 | A-12441/21      | 60000=00     |