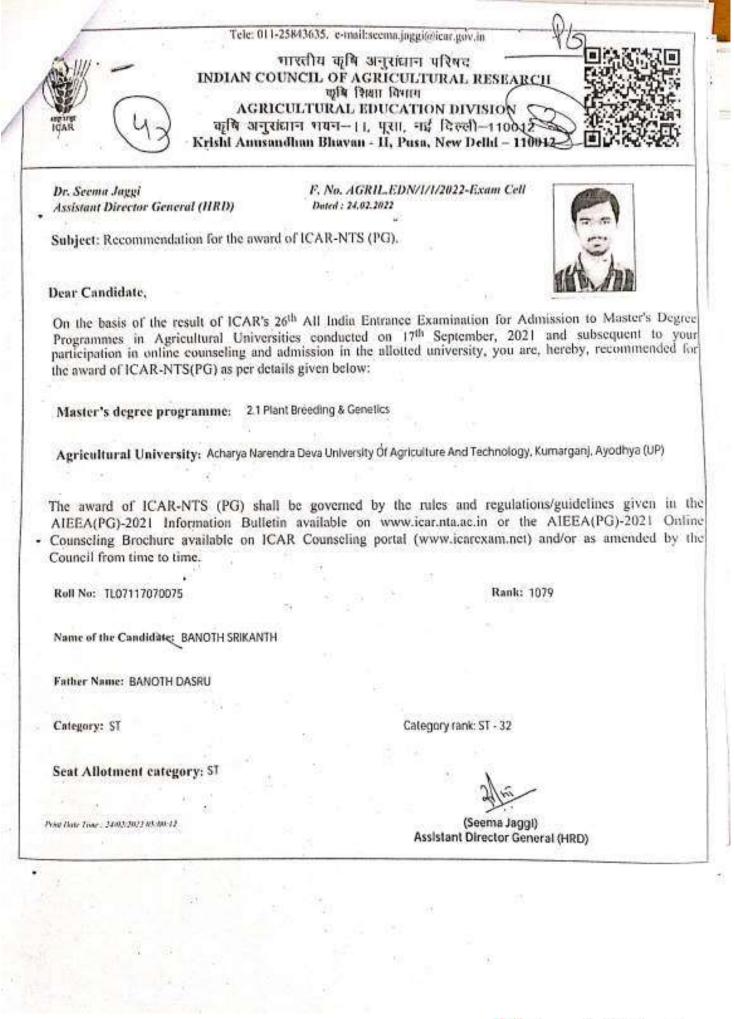

#### JRF/SRF/NTS FELLOWSHIP (2021-2022)

| S.No. | Name of Student        | ID.No.          | Amount (Rs.) |
|-------|------------------------|-----------------|--------------|
| 1.    | Rakesh Kumar Gupta     | V-5722/11/17/20 | 372000=00    |
| 2.    | Mayur Nimgaonkar       | A-12455/21      | 60000=00     |
| 3.    | Manoj Kumar NG         | A-12427/21      | 60000=00     |
| 4.    | Deepa R                | A-12422/21      | 60000=00     |
| 5.    | Banoth Srikanth        | A-12425/21      | 60000=00     |
| 6.    | Suraj Kumar            | A-12429/21      | 60000=00     |
| 7.    | Venkateshpadimi        | A-12436/21      | 60000=00     |
| 8.    | Suhas Bharadwaj HS     | A-12428/21      | 60000=00     |
| 9.    | Sangeetha KS           | A-12435/21      | 60000=00     |
| 10.   | Soumya Antaradani      | A-12445/21      | 60000=00     |
| 11.   | Sukhigowda K E         | A-12446/21      | 60000=00     |
| 12.   | Sheetal J S            | A-12434/21      | 60000=00     |
| 13.   | Ayan Patra             | A-12444/21      | 60000=00     |
| 14.   | Rajesh Samota          | A-12438/21      | 60000=00     |
| 15.   | Saishubhampani         | A-12433/21      | 60000=00     |
| 16.   | Tummala Vijaya Lakshmi | A-12430/21      | 60000=00     |
| 17.   | Vikas Kumar            | A-12424/21      | 60000=00     |
| 18.   | Azmeera Suresh kumar   | A-12421/21      | 60000=00     |
| 19.   | B Kunal                | A-12443/21      | 60000=00     |
| 20.   | Deepak Jarodia         | A-12431/21      | 60000=00     |
| 21.   | Adapaka Vashini        | A-12432/21      | 60000=00     |
| 22.   | Devibandana Bahera     | A-12423/21      | 60000=00     |
| 23.   | Manda Sree Varsha      | A-12426/21      | 60000=00     |
| 24.   | Raj Nandadini          | A-12442/21      | 60000=00     |
| 25.   | Jaipal                 | A-12441/21      | 60000=00     |