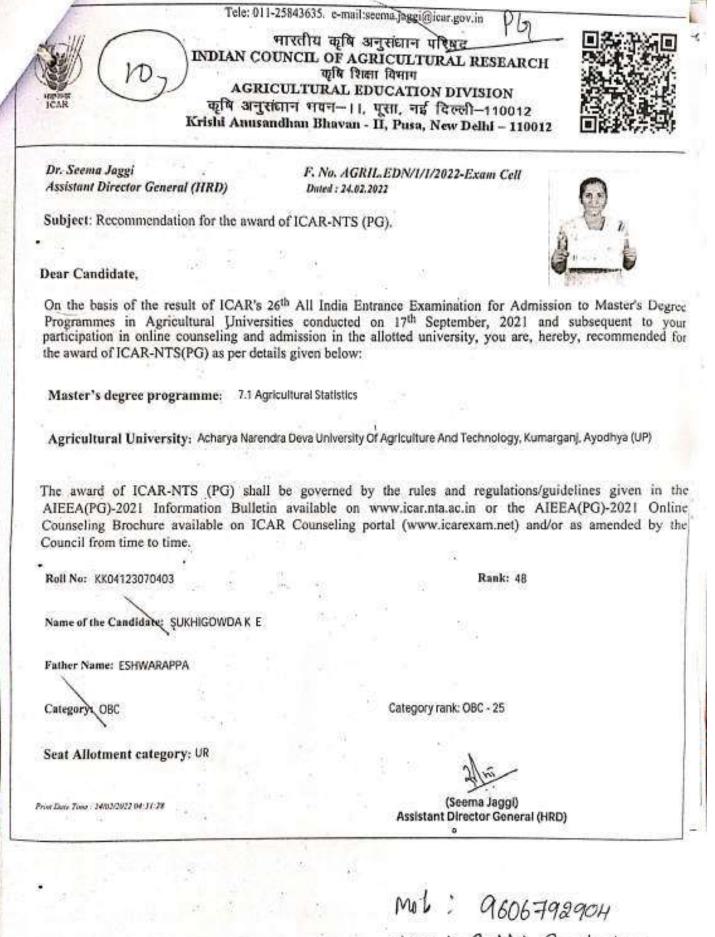

Name: Sukhi Gowda K.E ID:- A-12446/21

Dr. Seema Jaggi Assistant Director General (HRD) F. No. AGRIL.EDN/1/1/2022-Exam Cell Dated : 24.02.2022

Subject: Recommendation for the award of ICAR-NTS (PG).

Dear Candidate,

On-the basis of the result of ICAR's 26<sup>th</sup> All India Entrance Examination for Admission to Master's Degre Programmes in Agricultural Universities conducted on 17<sup>th</sup> September, 2021 and subsequent to you participation in online counseling and admission in the allotted university, you are, hereby, recommended fu the award of ICAR-NTS(PG) as per details given below:

Master's degree programme: 2.2 Plant Pathology

Agricultural University: Acharya Narendra Deva University Of Agriculture And Technology, Kumarganj, Ayodhya (UP)

The award of ICAR-NTS (PG) shall be governed by the rules and regulations/guidelines given in the AIEEA(PG)-2021 Information Bulletin available on www.icar.nta.ac.in or the AIEEA(PG)-2021 Onlin-Counseling Brochure available on ICAR Counseling portal (www.icarexam.net) and/or as amended by the Council from time to time.

Roll No: KK04123070418

Rank: 383

Name of the Candidate: SHEETAL J.S.

Father Name: JAISHANKAR M V

Category: GEN

Seat Allotment category: UR

(Seema Jaggi) Assistant Director General (HRD)

Mob No: 7019714402