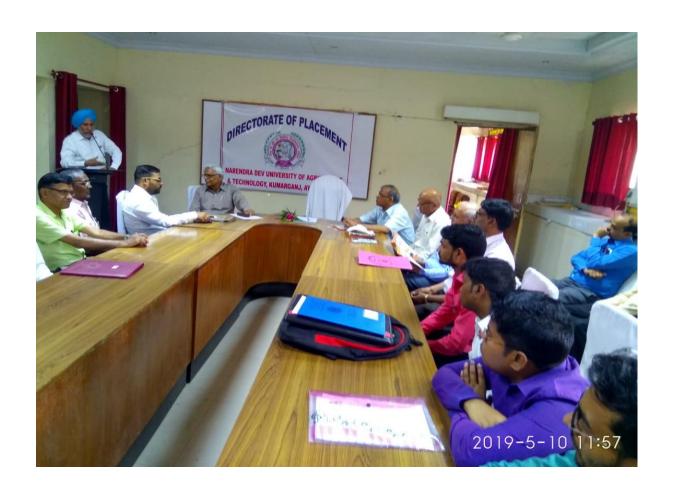

## **Placement Cell:**

The University imparts job oriented professional education in different fields viz. Agriculture, Horticulture, Veterinary Science & Animal Husbandry, Home Science, Agricultural Engineering, Computer Science, Biotechnology and Fisheries. The university has a separate wing as Directorate of Placement with One Director and Deputy Director each to facilitate the employment of outgoing/passed out students of the university every year. The main endeavour of the Placement Cell of the university is to get the students placed in reputed multinationals, government organizations, NGO's and the Private Sectors by coordinating between the students and different private organizations. The placement Cell of the university assures logistic support to the visiting companies at every stage of the placement process by making university infrastructure available to them. It acts as an interface between the industry and the students and primarily enables the students to select from their career options. In addition, the placement cell strives to guide the students to hone the skills of the students in order to cater the needs and expectations of the competitive job world. In this connection, the university has signed a MOU with Medha Learning Foundation, Lucknow to train the students to become a successful professional. In the year 2019, 81 students from different colleges of the university has been selected in the post of Sales Executive/Sales Representative/Assistant Professor through campus interview by different Private Companies/ Institutions. "Career Orientation Workshop" for the UG students of the different colleges has been organized by the experts from Imperial School of Agribusiness (ISAB), Ahmedabad for the development of employability skills among the students. MoU with Gram Unnati Foundation (GUF), New Delhi is signed by the University for Facilitation of RAWE students.