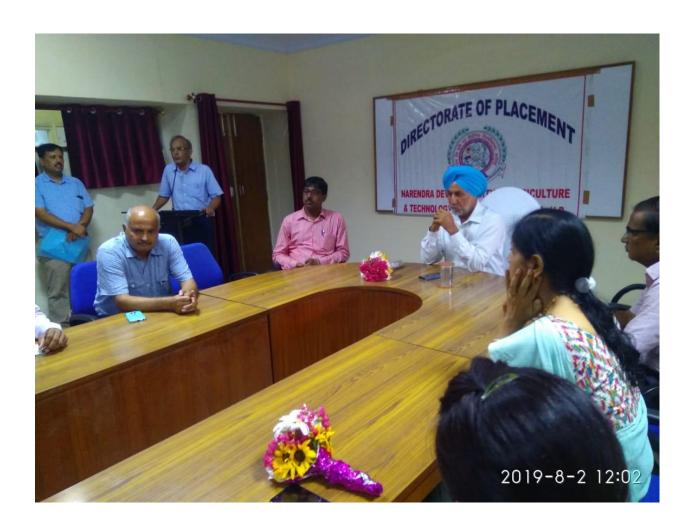

## **Placement Cell:**

The University imparts job oriented professional education in different fields viz. Agriculture, Horticulture, Veterinary Science & Animal Husbandry, Home Science, Agricultural Engineering, Computer Science, Biotechnology and Fisheries. The university has a separate wing as Directorate of Placement with One Director and Deputy Director each to facilitate the employment of outgoing/passed out students of the university every year. The main endeavour of the Placement Cell of the university is to get the students placed in reputed multinationals, government organizations, NGO's and the Private Sectors by coordinating between the students and different private organizations. The placement Cell of the university assures logistic support to the visiting companies at every stage of the placement process by making university infrastructure available to them. It acts as an interface between the industry and the students and primarily enables the students to select from their career options. In addition, the placement cell strives to guide the students to hone the skills of the students in order to cater the needs and expectations of the competitive job world. In this connection, the university has signed a MOU with Medha Learning Foundation, Lucknow to train the students to become a successful professional. In the year 2019, 81 students from different colleges of the university has been selected in the post of Sales Executive/Sales Representative/Assistant Professor through campus interview by different Private Companies/ Institutions. "Career Orientation Workshop" for the UG students of the different colleges has been organized by the experts from Imperial School of Agribusiness (ISAB), Ahmedabad for the development of employability skills among the students. MoU with Gram Unnati Foundation (GUF), New Delhi is signed by the University for Facilitation of RAWE students.